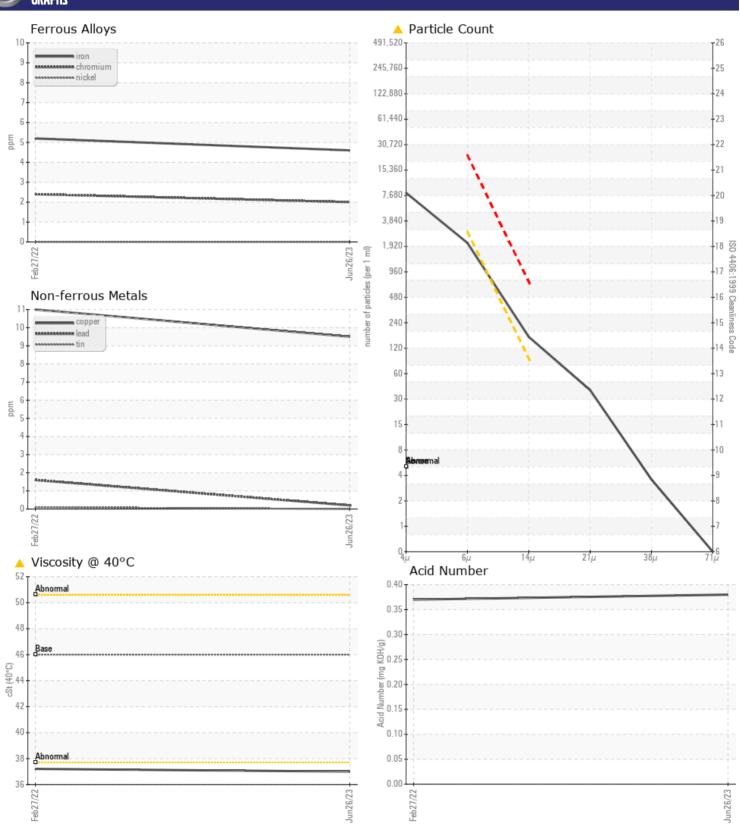

# CONSTRUCTION EQUIPMENT 567794 VOLVO L220H 3204 - HYDRAULIC SYSTEM

Sample No: VCP425455

Oil Type: VOLVO SUPER HYDRAULIC OIL 46

**Job No:** 567794

| CAMDIE            | NFORMATION |               |                |      |
|-------------------|------------|---------------|----------------|------|
|                   | NFURMATION |               |                |      |
| Sample Number     |            | VCP425455     | VCP406166      | <br> |
| Sample Date       |            | 26 Jun 2023   | 27 Feb 2022    | <br> |
| Machine Hours     |            | 3766          | 3281           | <br> |
| Oil Hours         |            | 0             | 0              | <br> |
| Oil Changed       |            | Not Changd    | Not Changd     | <br> |
| Sample Status     |            | ABNORMAL      | ABNORMAL       | <br> |
|                   |            |               |                |      |
| OIL COND          | ITION      |               |                |      |
| Visc @ 40°C       | cSt        | <b>△</b> 37.0 | <b>▲</b> 37.21 | <br> |
| Acid Number (AN)  | mg KOH/g   | ■ 0.38        | ■ 0.37         | <br> |
|                   |            |               |                |      |
| CONTAMI           | NATION     |               |                |      |
|                   | NATION     | ·             |                |      |
| Particles >4µm    |            | 7198          | 21878          | <br> |
| Particles >6µm    |            | <b>1844</b>   | <b>▲</b> 3704  | <br> |
| Particles >14µm   |            | <u> </u>      | <b>68</b>      | <br> |
| ISO 4406:1999 (c) |            | 20/18/14      | 22/19/13       | <br> |
| Silicon           | ppm        | <b>1</b>      | <b>2</b>       | <br> |
| Sodium            | ppm        | <b>2</b>      | 2              | <br> |
| Potassium         | ppm        | <b>■</b> <1   | □ 0            | <br> |
| VOLVO             |            |               |                |      |
| WEAR MI           | ETALS      |               |                |      |
| Iron              | ppm        | <b>5</b>      | <b>5</b>       | <br> |
| Copper            | ppm        | <b>10</b>     | <b>1</b> 1     | <br> |
| Lead              | ppm        | <b>■&lt;1</b> | <b>2</b>       | <br> |
| Tin               | ppm        | <b>■</b> 0    | <b>-</b> <1    | <br> |
| Aluminum          | ppm        | <b>■&lt;1</b> | < 1            | <br> |
| Chromium          | ppm        | <b>2</b>      | <b>2</b>       | <br> |
| Molybdenum        | ppm        | <b>0</b>      | <b>0</b>       | <br> |
| Nickel            | ppm        | <b>■</b> 0    | 0              | <br> |
| Titanium          | ppm        | 0             | 0              | <br> |
| Silver            | ppm        | 0             | 0              | <br> |
| Manganese         | ppm        | <b>0</b>      | □ 0            | <br> |
| Vanadium          | ppm        | 0             | 0              | <br> |
|                   |            |               |                |      |
| ADDITIVE          | 2          |               |                |      |
| Calcium           | ppm        | <b>40</b>     | <b>4</b> 7     | <br> |
| Magnesium         | ppm        | <b>4</b>      | 0              | <br> |
| Zinc              | ppm        | <b>409</b>    | <b>1</b> 407   | <br> |
|                   |            |               | <b>331</b>     |      |

## Diagnosis

No corrective action is recommended at this time. Resample at the next service interval to monitor.All component wear rates are normal. There is a moderate amount of particulates present in the oil. The oil viscosity is lower than normal. Confirm oil type. The AN level is acceptable for this fluid.