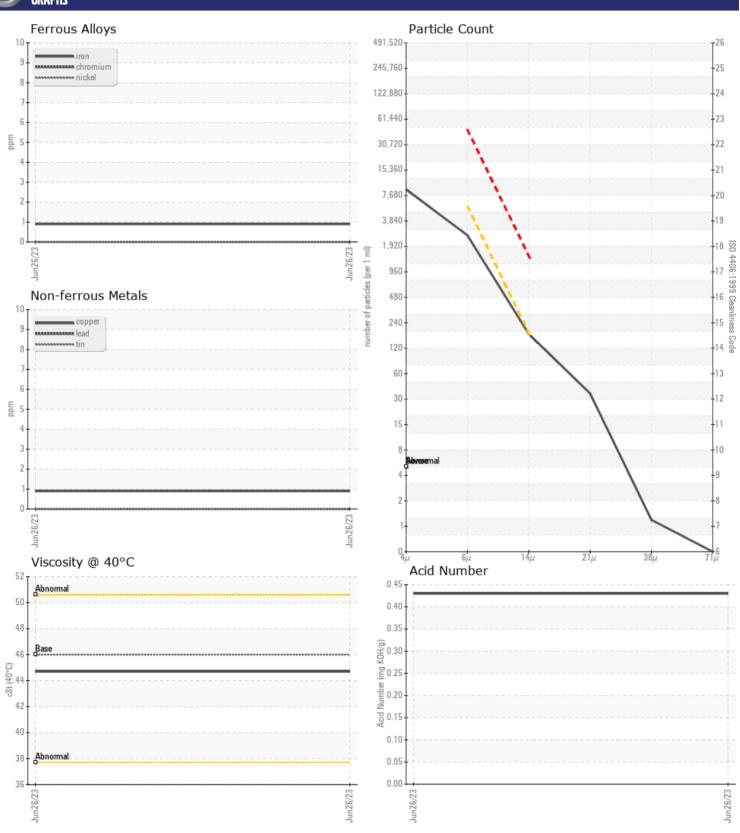

# **CONSTRUCTION EQUIPMENT ALTA RENTS**

VOLVO A25G 752137 - HYDRAULIC SYSTEM

Oil Type: **VOLVO SUPER HYDRAULIC OIL 46** 

Job No: **ALTA RENTS** 

| CAMDIFI              | NFORMATION   |               |      |  |
|----------------------|--------------|---------------|------|--|
|                      | NI UNITATION |               |      |  |
| Sample Number        |              | VCP425280     | <br> |  |
| Sample Date          |              | 26 Jun 2023   | <br> |  |
| Machine Hours        |              | 2899          | <br> |  |
| Oil Hours            |              | 0             | <br> |  |
| Oil Changed          |              | Not Changd    | <br> |  |
| Sample Status        |              | NORMAL        | <br> |  |
| VOLVO                |              |               |      |  |
| OIL CONDI            | TION         |               |      |  |
| Visc @ 40°C          | cSt          | <b>44.7</b>   | <br> |  |
| Acid Number (AN)     |              | ■0.43         | <br> |  |
| reid realiser (ritt) | mg Kori, g   | _ 0.15        |      |  |
| VOLVO                | VA TION      |               |      |  |
| CONTAMI              | NATION       |               |      |  |
| Particles >4µm       | -            | 7907          | <br> |  |
| Particles >6µm       |              | <b>2269</b>   | <br> |  |
| Particles >14µm      |              | <b>156</b>    | <br> |  |
| ISO 4406:1999 (c)    |              | 20/18/14      | <br> |  |
| Silicon              | ppm          | <b>1</b>      | <br> |  |
| Sodium               | ppm          | <b>2</b>      | <br> |  |
| Potassium            | ppm          | <b>■&lt;1</b> | <br> |  |
|                      |              |               |      |  |
| WEAR ME              | TALC         |               |      |  |
| _                    | IMF2         |               |      |  |
| Iron                 | ppm          | <b>■</b> <1   | <br> |  |
| Copper               | ppm          | <b>■&lt;1</b> | <br> |  |
| Lead                 | ppm          | <b>0</b>      | <br> |  |
| Tin                  | ppm          | <b>■</b> 0    | <br> |  |
| Aluminum             | ppm          | <b>■&lt;1</b> | <br> |  |
| Chromium             | ppm          | <b>■</b> 0    | <br> |  |
| Molybdenum           | ppm          | <b>■</b> 0    | <br> |  |
| Nickel               | ppm          | <b>■</b> 0    | <br> |  |
| Titanium             | ppm          | 0             | <br> |  |
| Silver               | ppm          | 0             | <br> |  |
| Manganese            | ppm          | ■0            | <br> |  |
| Vanadium             | ppm          | 0             | <br> |  |
|                      |              |               |      |  |
| ADDITIVE             | ç            |               |      |  |
| ADDITIVE             | 7            |               |      |  |
| Calcium              | ppm          | <b>7</b> 3    | <br> |  |
| Magnesium            | ppm          | <b>6</b>      | <br> |  |

## Diagnosis

Resample at the next service interval to monitor.All component wear rates are normal. The system cleanliness is acceptable for your target ISO 4406 cleanliness code. The system and fluid cleanliness is acceptable. The AN level is acceptable for this fluid. The condition of the oil is suitable for further service.