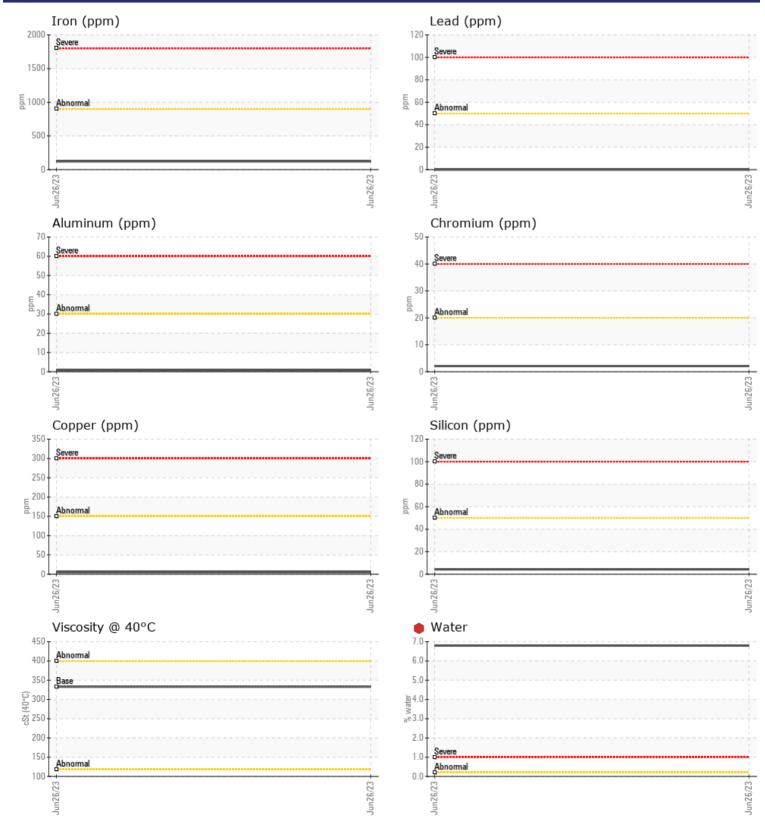

|               | E INFORMATION |             | <br>         |             |
|---------------|---------------|-------------|--------------|-------------|
|               |               |             | <br><u>.</u> |             |
| Sample Number |               | VCP425444   | <br>         | <br>_       |
| Sample Date   |               | 26 Jun 2023 | <br>         | <br>ALT     |
| Machine Hours |               | 2899        | <br>         | <br>960     |
| Oil Hours     |               | 0           | <br>         | <br>ORI     |
| Oil Changed   |               | Changed     | <br>         | <br>US      |
| Sample Status |               | SEVERE      | <br>         | <br>Cor     |
| VOLVO         |               |             |              | bra         |
| OIL CON       | DITION        |             |              | T:<br>F: (4 |
| Visc @ 40°C   | cSt           | 333         | <br>         | <br>F. (*   |
|               |               |             |              |             |
| VOLVO         |               |             |              | Di          |
|               | MINATION      |             |              | W           |
| Water         | %             | 6.80        | <br>         | <br>so      |
| Silicon       | ppm           | <b>4</b>    | <br>         | <br>at      |
| Sodium        | ppm           | ■11         | <br>         | <br>no      |
| Potassium     | ppm           | 2           | <br>         | <br>res     |
|               |               |             |              | co<br>are   |
| WEAR I        | METALS        |             |              | Th          |
| Iron          | ppm           | 123         | <br>         | <br>wa      |
| Copper        | ppm           | 5           | <br>         | <br>lor     |
| Lead          | ppm           | 0           | <br>         | <br>pr      |
| Tin           | ppm           |             | <br>         |             |
| Aluminum      | ppm           | □ <1        | <br>         |             |
| Chromium      | ppm           | 2           | <br>         |             |
| Molybdenum    | ppm           | 5           | <br>         |             |
| Nickel        | ppm           | 2           | <br>         |             |
| Titanium      | ppm           | 0           | <br>         |             |
| Silver        | ppm           | 0           | <br>         |             |
| Manganese     | ppm           | 3           | <br>         |             |
| Vanadium      | ppm           | <1          | <br>         |             |
| Vanadiam      | ppin          |             |              |             |
| VOLVO         |               |             |              |             |
| ADDITI        | VES           |             |              |             |
| Calcium       | ppm           | 124         | <br>         |             |
| Magnesium     | ppm           | 35          | <br>         |             |
| Zinc          | ppm           | 90          | <br>         |             |
|               |               |             |              |             |

## nosis

vise that you check for the of water entry. The oil change time of sampling has been We recommend an early ple to monitor this ion.All component wear rates rmal. Appearance is milky. is a high concentration of present in the oil. The oil is no serviceable due to the nce of contaminants.