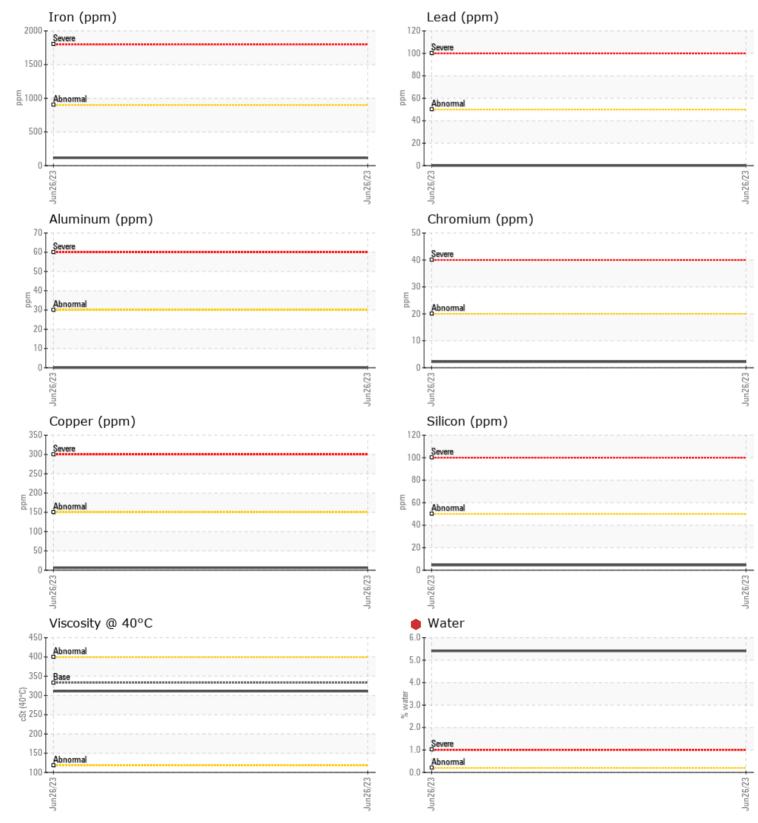

|                    | E INFORMATION | J            |      |                                  |
|--------------------|---------------|--------------|------|----------------------------------|
|                    |               |              |      |                                  |
| Sample Number      |               | VCP425278    | <br> |                                  |
| Sample Date        |               | 26 Jun 2023  | <br> | <br>ALTA EQUIPMI<br>9601 BOGGY   |
| Machine Hours      |               | 2899         | <br> |                                  |
| Oil Hours          |               | 0<br>Channad | <br> | <br>ORLANDO, F<br>US 32824       |
| Oil Changed        |               | Changed      | <br> |                                  |
| Sample Status      |               | SEVERE       | <br> | <br>Contact: BRA<br>bradley.byro |
| VOLVO              |               |              |      | T:                               |
| VIL CON            | NDITION       |              |      | F: (407)659-8                    |
| Visc @ 40°C        | cSt           | 311          | <br> | <br>F. (407)059-0                |
|                    |               | —            |      |                                  |
| VOLVO              |               |              |      | Diagnosis                        |
|                    | MINATION      |              |      | <br>We advise t                  |
| Water              | %             | <b>5</b> .41 | <br> | <br>source of w                  |
| Silicon            | ppm           | <b>4</b>     | <br> | <br>at the time                  |
| Sodium             | ppm           | 8            | <br> | <br>noted. We r                  |
| Potassium          | ppm           | ∎1           | <br> | <br>resample to<br>condition.A   |
|                    |               |              |      | are normal.                      |
| WFAR               | METALS        |              |      | There is a h                     |
|                    |               | - 115        |      | water prese                      |
| Iron               | ppm           | <b>115</b>   | <br> | <br>longer servi                 |
| Copper<br>Lead     | ppm           | 6            | <br> | <br>presence of                  |
|                    | ppm           | 0            |      |                                  |
| Tin                | ppm           | □ <1         | <br> |                                  |
| Aluminum           | ppm           | 0            | <br> |                                  |
| Chromium           | ppm           | 2            | <br> |                                  |
| Molybdenum         | ppm           | 6            |      |                                  |
| Nickel             | ppm           | 2<br>0       | <br> |                                  |
| Titanium<br>Silver | ppm           | 0            | <br> |                                  |
|                    | ppm           |              |      |                                  |
| Manganese          | ppm           | 3            | <br> |                                  |
| Vanadium           | ppm           | <1           | <br> |                                  |
| VOLVO              |               |              | <br> |                                  |
| ADDITI             | VES           |              |      |                                  |
| Calcium            | ppm           | 143          | <br> |                                  |
| Magnesium          | ppm           | 39           | <br> |                                  |
| Zinc               | ppm           | 105          | <br> |                                  |
| Phosphorus         | ppm           | 923          | <br> |                                  |
|                    |               |              |      |                                  |

## is

that you check for the water entry. The oil change of sampling has been recommend an early o monitor this All component wear rates . Appearance is milky. high concentration of ent in the oil. The oil is no viceable due to the of contaminants.