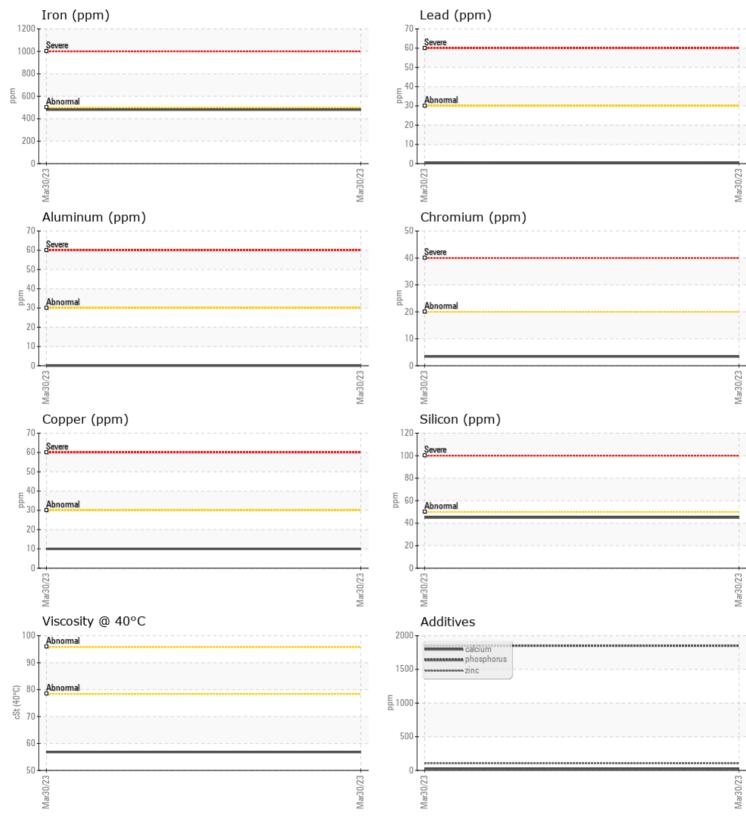

|               | INFORMATION |             |          |   |  |
|---------------|-------------|-------------|----------|---|--|
| Sample Number |             | VCP421132   |          |   |  |
| Sample Date   |             | 30 Mar 2023 |          |   |  |
| Machine Hours |             | 3012        |          |   |  |
| Oil Hours     |             | 0           |          |   |  |
| Oil Changed   |             | Changed     |          |   |  |
| Sample Status |             | NORMAL      |          |   |  |
|               |             |             |          |   |  |
| OIL CON       |             |             |          |   |  |
|               |             |             |          | - |  |
| Visc @ 40°C   | cSt         | 56.8        |          |   |  |
| VOLVO         |             |             |          |   |  |
| CONTAN        | AINATION    |             |          |   |  |
| Silicon       | ppm         | 45          |          |   |  |
| Sodium        | ppm         | 5           |          |   |  |
| Potassium     | ppm         | 3           |          |   |  |
|               | 1.1.        |             |          |   |  |
| VOLVO         | 457ALC      |             |          |   |  |
| WEAR N        | AFTAL2      |             | <u> </u> |   |  |
| Iron          | ppm         | <b>480</b>  |          |   |  |
| Copper        | ppm         | <b>10</b>   |          |   |  |
| Lead          | ppm         | □ <1        |          |   |  |
| Tin           | ppm         | 0           |          |   |  |
| Aluminum      | ppm         | 0           |          |   |  |
| Chromium      | ppm         | 3           |          |   |  |
| Molybdenum    | ppm         | 8           |          |   |  |
| Nickel        | ppm         | <b>4</b>    |          |   |  |
| Titanium      | ppm         | 0           |          |   |  |
| Silver        | ppm         | 0           |          |   |  |
| Manganese     | ppm         | 7           |          |   |  |
| Vanadium      | ppm         | 0           |          |   |  |
| VOLVO         |             |             |          |   |  |
| ADDITI\       | /ES         |             |          |   |  |
| Calcium       | ppm         | 26          |          |   |  |
| Magnesium     | ppm         | <b>4</b>    |          |   |  |
| Zinc          | ppm         | 104         |          |   |  |
| Phosphorus    | ppm         | 1852        |          |   |  |
| Barium        | ppm         | 0           |          |   |  |
| -             |             |             |          |   |  |

## **CONSTRUCTION EQUIPMENT**

GRAPHS

VOLVO

Report Id: ASCMAC [WUSCAR] 05886950 (Generated: 07/03/2023 15:00:29) Rev: 1

Contact/Location: ` - HALIE BAKER - ASCMAC