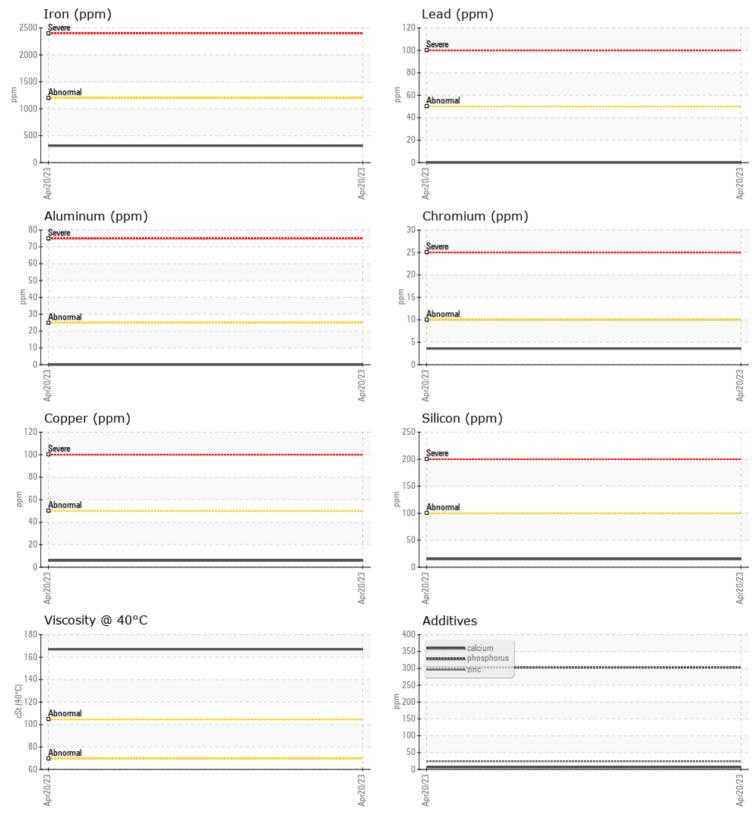

| VOLVO         |               |             |      |  |
|---------------|---------------|-------------|------|--|
| SAMPLE        | E INFORMATION |             |      |  |
| Sample Number | -             | VCP421147   | <br> |  |
| Sample Date   |               | 20 Apr 2023 | <br> |  |
| Machine Hours |               | 2130        | <br> |  |
| Oil Hours     |               | 0           | <br> |  |
| Oil Changed   |               | Changed     | <br> |  |
| Sample Status |               | NORMAL      | <br> |  |
|               |               |             |      |  |
| OIL CON       | DITION        |             |      |  |
| Visc @ 40°C   | cSt           | 167         | <br> |  |
| CONTAN        | MINATION      |             |      |  |
| Silicon       | ppm           | <b>15</b>   | <br> |  |
| Sodium        | ppm           |             | <br> |  |
| Potassium     | ppm           | 2           | <br> |  |
| WEAR N        |               |             |      |  |
| Iron          | ppm           | 314         | <br> |  |
| Copper        | ppm           | 6           | <br> |  |
| Lead          | ppm           | 0           | <br> |  |
| Tin           | ppm           | 0           | <br> |  |
| Aluminum      | ppm           | 0           | <br> |  |
| Chromium      | ppm           | <b>4</b>    | <br> |  |
| Molybdenum    | ppm           | 0           | <br> |  |
| Nickel        | ppm           | <b>□</b> <1 | <br> |  |
| Titanium      | ppm           | 0           | <br> |  |
| Silver        | ppm           | 0           | <br> |  |
| Manganese     | ppm           | 5           | <br> |  |
| Vanadium      | ppm           | 0           | <br> |  |
|               |               |             |      |  |
| ADDITIN       | VES           |             | <br> |  |
| Calcium       | ppm           | 7           | <br> |  |
| Magnesium     | ppm           | <b>1</b>    | <br> |  |
| Zinc          | ppm           | 24          | <br> |  |
| Phosphorus    | ppm           | 303         | <br> |  |
| Barium        | ppm           | 3           | <br> |  |
|               |               |             |      |  |

## Diagnosis

Resample at the next service interval to monitor.All component wear rates are normal. There is no indication of any contamination in the oil. Confirm oil type. The condition of the oil is acceptable for the time in service.