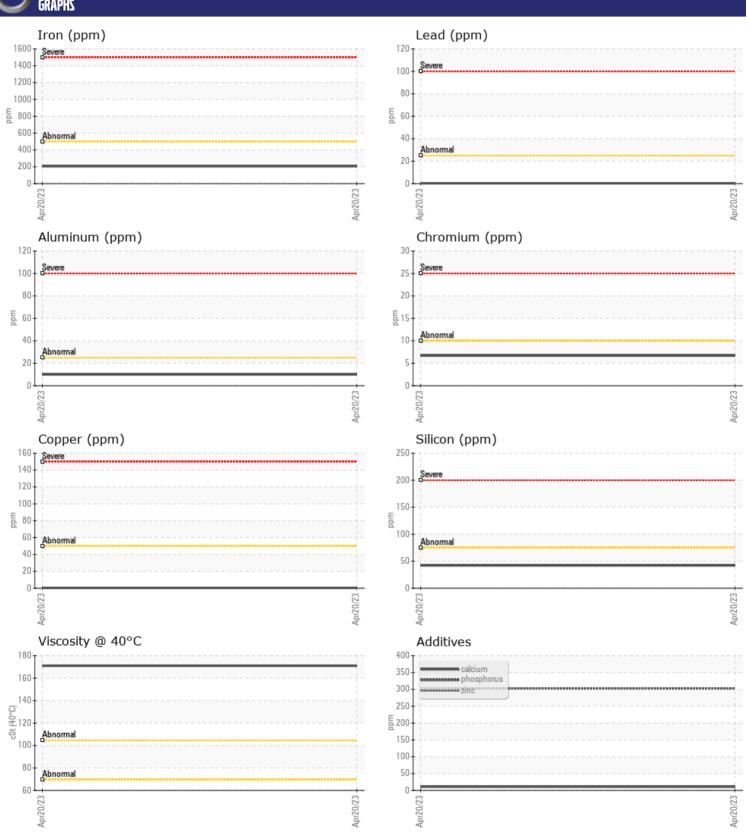

## CONSTRUCTION EQUIPMENT 6490 VOLVO EC350 314244 - REAR LEFT FINAL DRIVE

Sample No: VCP421131

Oil Type: VOLVO SUPER GEAR OIL 75W-80-GO102

**Job No:** 6490

| CAMPI         | E INFORMATIO | N             |      |  |
|---------------|--------------|---------------|------|--|
|               |              | VCP421131     |      |  |
| Sample Number |              |               | <br> |  |
| Sample Date   |              | 20 Apr 2023   | <br> |  |
| Machine Hours |              | 2130          | <br> |  |
| Oil Hours     |              | 0             | <br> |  |
| Oil Changed   |              | Changed       | <br> |  |
| Sample Status |              | NORMAL        | <br> |  |
| VOLVO         |              |               |      |  |
| OIL CON       | IDITION      |               |      |  |
| Visc @ 40°C   | cSt          | 171           | <br> |  |
|               | 001          |               |      |  |
| VOLVO         |              |               |      |  |
| CONTAI        | MINATION     |               |      |  |
| Silicon       | ppm          | <b>42</b>     | <br> |  |
| Sodium        | ppm          | <b>■&lt;1</b> | <br> |  |
| Potassium     | ppm          | <b>■3</b>     | <br> |  |
|               |              |               |      |  |
| WEAR          | METALS       |               |      |  |
| Iron          | ppm          | □206          | <br> |  |
| Copper        | ppm          | <b>■</b> <1   | <br> |  |
| Lead          | ppm          | <b>-</b> <1   | <br> |  |
| Tin           | ppm          | <b>0</b>      | <br> |  |
| Aluminum      | ppm          | ■10           | <br> |  |
| Chromium      | ppm          | <b>7</b>      | <br> |  |
| Molybdenum    | ppm          | ■0            | <br> |  |
| Nickel        | ppm          | <1            | <br> |  |
| Titanium      | ppm          | <1            | <br> |  |
| Silver        | ppm          | 0             | <br> |  |
| Manganese     | ppm          | <b>4</b>      | <br> |  |
| Vanadium      | ppm          | 0             | <br> |  |
| Tanadani      | PPIII        |               |      |  |
| VOLVO         |              |               | <br> |  |
| ADDITIV       | VE2          |               |      |  |
| Calcium       | ppm          | <b>11</b>     | <br> |  |
| Magnesium     | ppm          | <b>2</b>      | <br> |  |
| Zinc          | ppm          | <b>■</b> 9    | <br> |  |
| Phosphorus    | ppm          | ■303          | <br> |  |
| Barium        | ppm          | <b>-&lt;1</b> | <br> |  |
| Boron         | ppm          | <b>0</b>      | <br> |  |
|               |              |               |      |  |

## Diagnosis

Resample at the next service interval to monitor. All component wear rates are normal. There is no indication of any contamination in the oil. Confirm oil type. The condition of the oil is acceptable for the time in service.