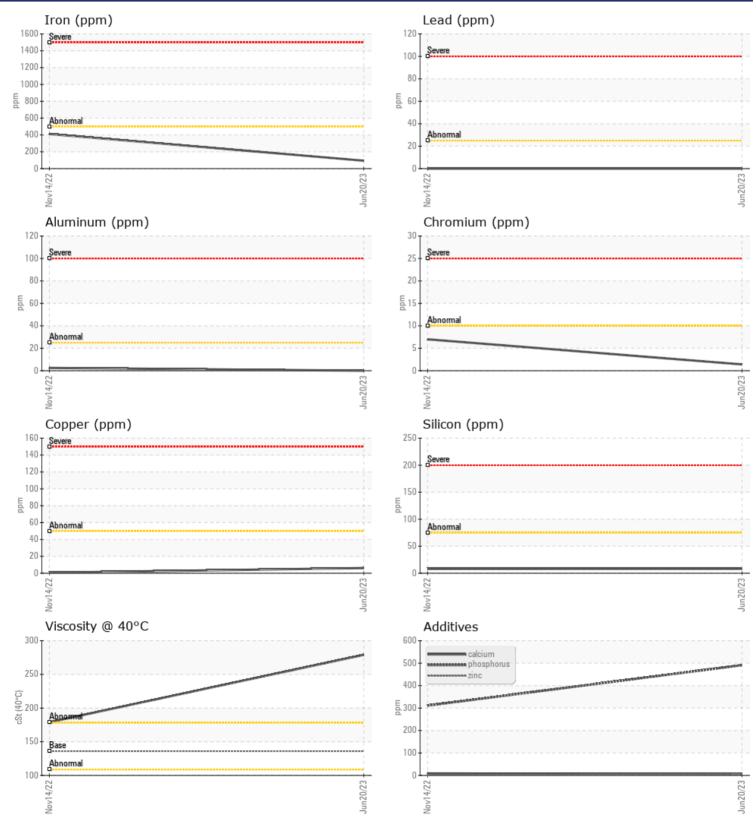

**||** < 1

**491** 

7

0

6

VOLVO

|               | L INFUNMATIO | J           |             |   |  |
|---------------|--------------|-------------|-------------|---|--|
| Sample Number |              | VCP409839   | VCP365716   |   |  |
| Sample Date   |              | 20 Jun 2023 | 14 Nov 2022 |   |  |
| Machine Hours |              | 1190        | 590         |   |  |
| Oil Hours     |              | 500         | 590         |   |  |
| Oil Changed   |              | Not Changd  | Changed     |   |  |
| Sample Status |              | NORMAL      | NORMAL      |   |  |
|               |              |             |             |   |  |
| OIL CON       |              |             |             |   |  |
|               |              |             |             |   |  |
| Visc @ 40°C   | cSt          | 279         | 179         |   |  |
|               |              |             |             |   |  |
|               | MINATION     |             |             |   |  |
| Silicon       |              |             |             |   |  |
|               | ppm          | 8           | 8           |   |  |
| Sodium        | ppm          | 0           | □ <1        |   |  |
| Potassium     | ppm          | <b></b> <1  | 1           |   |  |
| VOLVO         |              |             |             |   |  |
| WEAR N        | METALS       |             |             |   |  |
|               |              |             | - 411       | - |  |
| Iron          | ppm          | 94          | 411         |   |  |
| Copper        | ppm          | 6           | <b></b> <1  |   |  |
| Lead          | ppm          | 0           | 0           |   |  |
| Tin           | ppm          | <b>□</b> <1 | 0           |   |  |
| Aluminum      | ppm          | 0           | 2           |   |  |
|               |              |             |             |   |  |

## Diagnosis

Resample at the next service interval to monitor.All component wear rates are normal. There is no indication of any contamination in the oil. Confirm oil type. The condition of the oil is acceptable for the time in service.

## **CONSTRUCTION EQUIPMENT**

GRAPHS

VOLVO

Report Id: KCCIVY [WUSCAR] 05886953 (Generated: 07/03/2023 15:01:50) Rev: 1