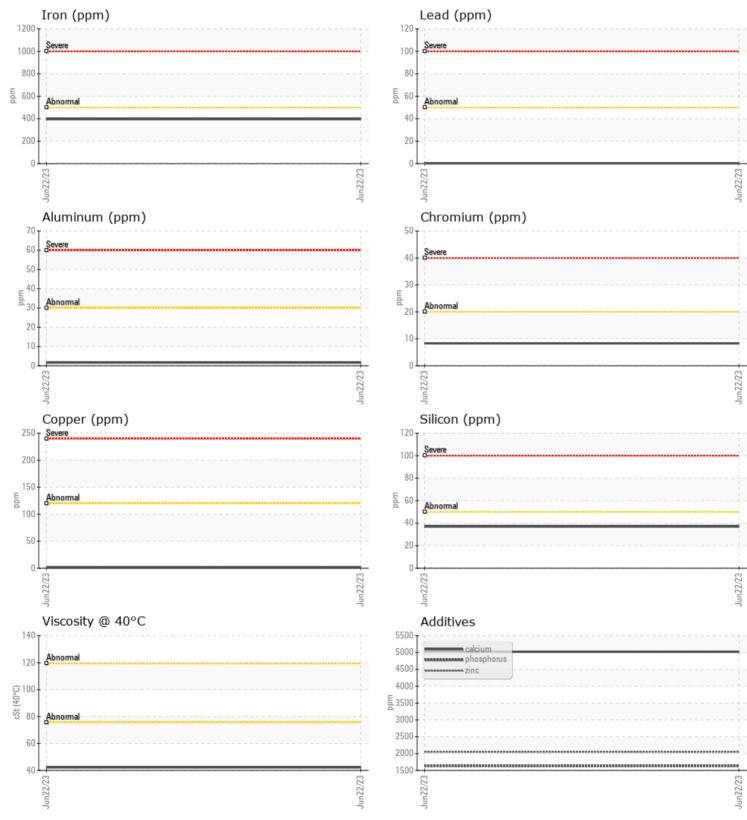

CONSTRUCTION EQUIPMENT A10585 VOLVOL110H 632525 - REAR AXLE

Sample No: VCP365694 **Oil Type:** MOBIL WB 102 Job No: A10585

VOLVO

| VOLVO         |               |             |      |      |
|---------------|---------------|-------------|------|------|
|               | E INFORMATION |             |      |      |
| Sample Number |               | VCP365694   | <br> |      |
| Sample Date   |               | 22 Jun 2023 | <br> |      |
| Machine Hours |               | 975         | <br> |      |
| Oil Hours     |               | 975         | <br> |      |
| Oil Changed   |               | Changed     | <br> |      |
| Sample Status |               | NORMAL      | <br> |      |
|               |               |             |      |      |
| OIL CON       | INITION       |             |      |      |
| Visc @ 40°C   | cSt           | 42.2        | <br> |      |
| visc @ 40 C   | CSI           | 42.2        | <br> |      |
| VOLVO         |               |             | <br> |      |
| CONTAI        | MINATION      |             |      |      |
| Silicon       | ppm           | 37          | <br> |      |
| Sodium        | ppm           | <b>1</b> 2  | <br> |      |
| Potassium     | ppm           | 3           | <br> |      |
|               |               |             |      |      |
| WFAR          | METALS        |             |      |      |
| Iron          | ppm           | 396         | <br> |      |
| Copper        | ppm           | <b>1</b>    | <br> |      |
| Lead          | ppm           | ■<1         | <br> |      |
| Tin           | ppm           | 0           | <br> |      |
| Aluminum      | ppm           | 2           | <br> |      |
| Chromium      | ppm           | 8           | <br> |      |
| Molybdenum    | ppm           | 14          | <br> |      |
| Nickel        | ppm           | ■3          | <br> |      |
| Titanium      | ppm           | <1          | <br> |      |
| Silver        | ppm           | <1          | <br> |      |
| Manganese     | ppm           | 23          | <br> |      |
| Vanadium      | ppm           | <1          | <br> |      |
|               |               |             |      |      |
|               |               |             |      | <br> |
| ADDITI        |               |             |      |      |
| Calcium       | ppm           | 5023        | <br> |      |
| Magnesium     | ppm           | 17          | <br> |      |
| Zinc          | ppm           | 2050        | <br> |      |
| Phosphorus    | ppm           | 1630        | <br> |      |
| Barium        | ppm           | 0           | <br> |      |
| Boron         | ppm           | 170         | <br> |      |
|               |               |             |      |      |

## iagnosis

esample at the next service interval monitor.All component wear rates re normal. There is no indication of ny contamination in the oil. The ondition of the oil is acceptable for ne time in service.