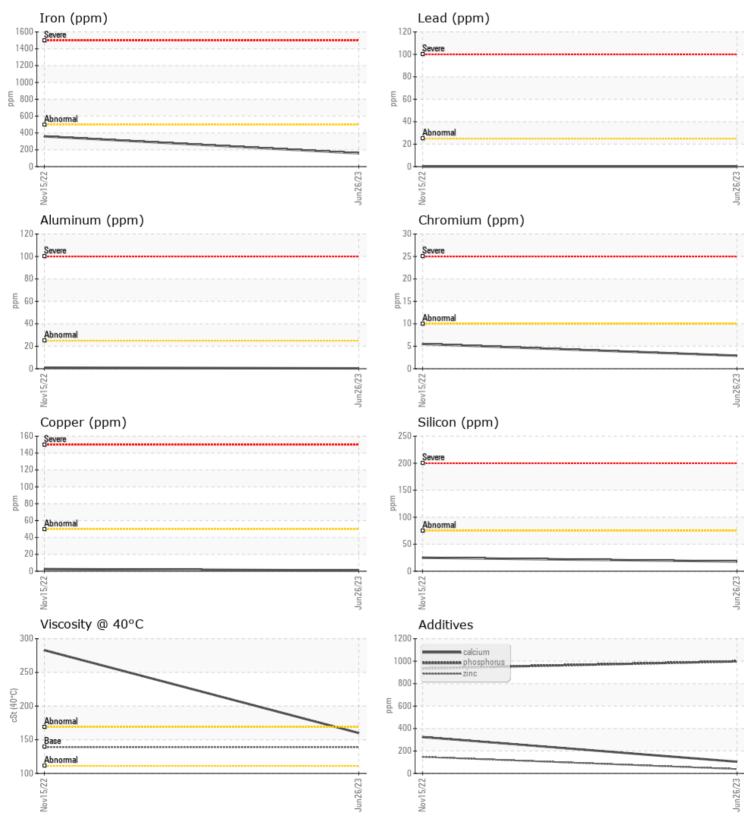

## 

VOLVO

| SAMPLE        | . INFORMATION |             |              |  |  |  |
|---------------|---------------|-------------|--------------|--|--|--|
| Sample Number | -             | VCP425497   | VCP386593    |  |  |  |
| Sample Date   |               | 26 Jun 2023 | 15 Nov 2022  |  |  |  |
| Machine Hours |               | 1588        | 1205         |  |  |  |
| Oil Hours     |               | 0           | 0            |  |  |  |
| Oil Changed   |               | Not Changd  | Changed      |  |  |  |
| Sample Status |               | NORMAL      | ATTENTION    |  |  |  |
|               |               |             |              |  |  |  |
|               |               |             |              |  |  |  |
| Visc @ 40°C   | cSt           | <b>160</b>  | <b>▲</b> 283 |  |  |  |
| CONTAMINATION |               |             |              |  |  |  |
| Silicon       | ppm           | <b>1</b> 8  | 25           |  |  |  |
| Sodium        | ppm           | 0           | 0            |  |  |  |
| Potassium     | ppm           | <b>■</b> <1 | 1            |  |  |  |
| WEAR M        | IETALS        |             |              |  |  |  |
| Iron          | ppm           | <b>158</b>  | 360          |  |  |  |
| Copper        | ppm           | ∎1          | 2            |  |  |  |
| Lead          | ppm           | 0           | 0            |  |  |  |
| Tin           | ppm           | 0           | 0            |  |  |  |
| Aluminum      | ppm           | <b></b> <1  | 1            |  |  |  |
| Chromium      | ppm           | 3           | 6            |  |  |  |
| Molybdenum    | ppm           | 0           | 2            |  |  |  |
| Nickel        | ppm           | 2           | 1            |  |  |  |
| Titanium      | ppm           | <1          | <1           |  |  |  |
| Silver        | ppm           | 0           | 0            |  |  |  |
| Manganese     | ppm           | 2           | 3            |  |  |  |
| Vanadium      | ppm           | 0           | 0            |  |  |  |
|               | /ES           |             |              |  |  |  |
| Calcium       | ppm           | <b>104</b>  | <b>A</b> 324 |  |  |  |
| Magnesium     | ppm           | 3           | 11           |  |  |  |
| Zinc          | ppm           | 39          | <b>1</b> 47  |  |  |  |
| Phosphorus    | ppm           | 998         | 935          |  |  |  |
| Barium        | ppm           | 0           | 0            |  |  |  |
|               |               |             |              |  |  |  |