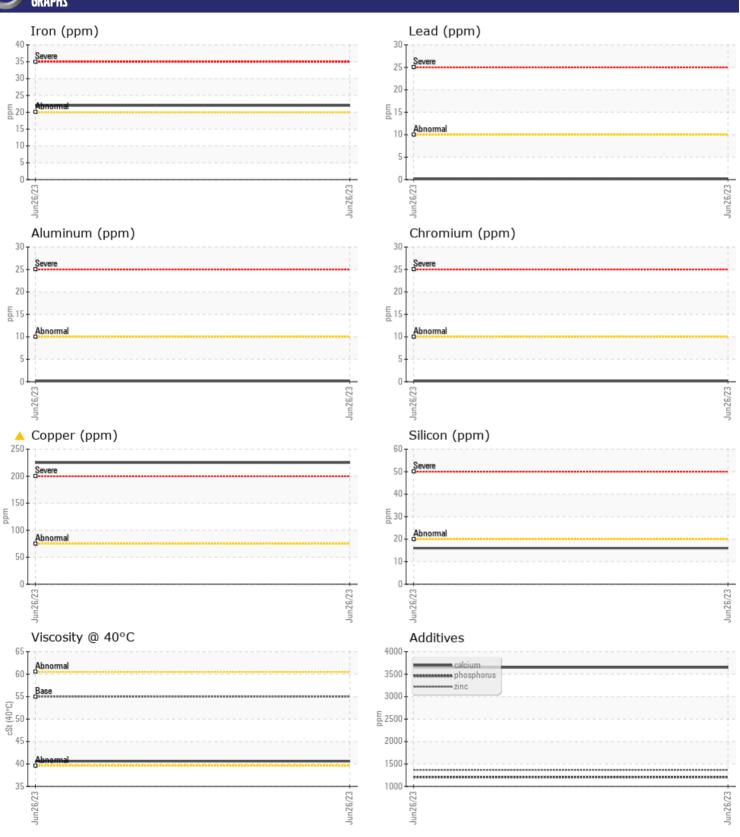

## CONSTRUCTION EQUIPMENT ALTA RENTS VOLVO A25G 752137 - WET DISC BRAKE

Sample No: VCP425275

Oil Type: VOLVO WB 102

Job No: ALTA RENTS

| VOLVO         | INFORMATION |               |      |  |
|---------------|-------------|---------------|------|--|
|               | INFORMATION |               |      |  |
| Sample Number |             | VCP425275     | <br> |  |
| Sample Date   |             | 26 Jun 2023   | <br> |  |
| Machine Hours |             | 2899          | <br> |  |
| Oil Hours     |             | 0             | <br> |  |
| Oil Changed   |             | Not Changd    | <br> |  |
| Sample Status |             | ABNORMAL      | <br> |  |
|               |             |               |      |  |
| OIL CON       | DITION      |               |      |  |
| Visc @ 40°C   | cSt         | ■40.6         | <br> |  |
|               |             |               |      |  |
| VOLVO         | AINATION .  |               |      |  |
| _             | MINATION    |               |      |  |
| Silicon       | ppm         | <b>16</b>     | <br> |  |
| Sodium        | ppm         | <b>5</b>      | <br> |  |
| Potassium     | ppm         | <b>3</b>      | <br> |  |
|               |             |               |      |  |
| WEAR N        | METALS      |               |      |  |
| Iron          | ppm         | <b>22</b>     | <br> |  |
| Copper        | ppm         | <b>A</b> 225  | <br> |  |
| Lead          | ppm         | <b>-&lt;1</b> | <br> |  |
| Tin           | ppm         | <b>■&lt;1</b> | <br> |  |
| Aluminum      | ppm         | <1            | <br> |  |
| Chromium      | ppm         | <1            | <br> |  |
| Molybdenum    | ppm         | ■0            | <br> |  |
| Nickel        | ppm         | <b>1</b>      | <br> |  |
| Titanium      | ppm         | <1            | <br> |  |
| Silver        | ppm         | 0             | <br> |  |
| Manganese     | ppm         | <b>■&lt;1</b> | <br> |  |
| Vanadium      | ppm         | 0             | <br> |  |
|               | ρρ          |               |      |  |
| VOLVO         |             |               | <br> |  |
| ADDITIV       | /FZ         |               |      |  |
| Calcium       | ppm         | ■3649         | <br> |  |
| Magnesium     | ppm         | <b>■</b> 9    | <br> |  |
| Zinc          | ppm         | <b>1367</b>   | <br> |  |
| Phosphorus    | ppm         | <b>1208</b>   | <br> |  |
| Barium        | ppm         | <b>-&lt;1</b> | <br> |  |
| Boron         | ppm         | <b>121</b>    | <br> |  |
|               |             |               |      |  |

## Diagnosis

No corrective action is recommended at this time. Resample at the next service interval to monitor. The copper level is abnormal. There is no indication of any contamination in the oil. The condition of the oil is acceptable for the time in service.