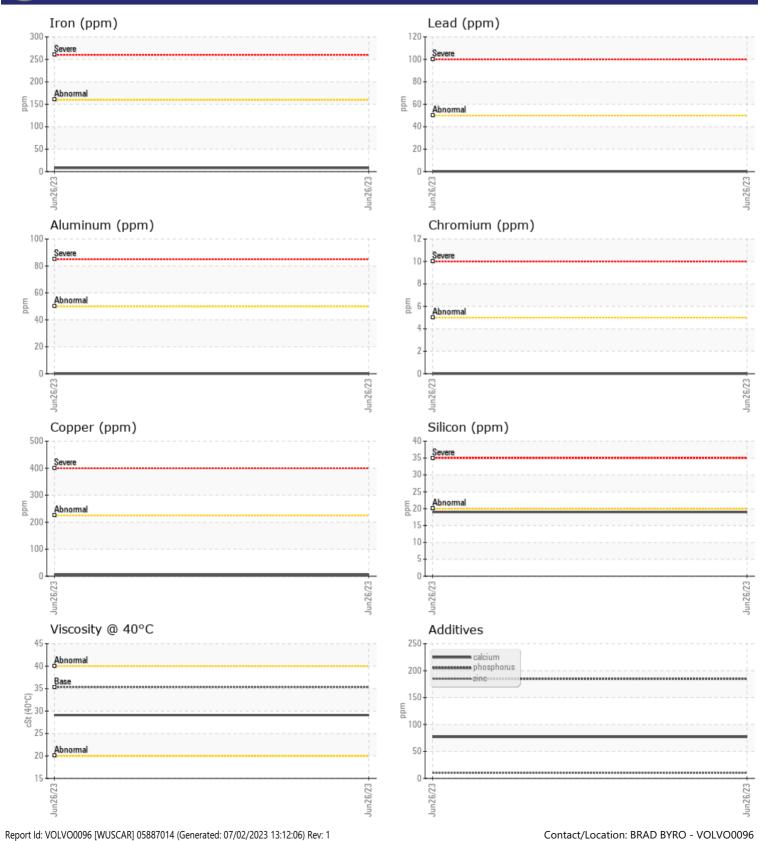

CONSTRUCTION EQUIPMENT ALTA RENTS VOLVO A25G 752137 - TRANSMISSION (AUTO)

Sample No: VCP425276 Oil Type:

VOLVO

VOLVO AUTOMATIC TRANSMISSION FLUID AT102

Job No:

ALTA RENTS

| VOLVO         |               |             |       |  |                                                                         |
|---------------|---------------|-------------|-------|--|-------------------------------------------------------------------------|
| SAMPLI        | E INFORMATION |             |       |  |                                                                         |
| Sample Number | -             | VCP425276   | <br>  |  |                                                                         |
| Sample Date   |               | 26 Jun 2023 | <br>  |  | ALTA EQUIPMENT/FLAGLER EQUIPME                                          |
| Machine Hours |               | 2899        | <br>  |  | 9601 BOGGY CREEK RD                                                     |
| Oil Hours     |               | 0           | <br>  |  | ORLANDO, FL                                                             |
| Oil Changed   |               | N/A         | <br>  |  | US 32824                                                                |
| Sample Status |               | NORMAL      | <br>  |  | Contact: BRAD BYRO                                                      |
|               |               |             |       |  | bradley.byro@altg.com                                                   |
| OIL CON       |               |             |       |  | T:                                                                      |
|               | -             |             | <br>- |  | F: (407)659-8720                                                        |
| Visc @ 40°C   | cSt           | 29.1        | <br>  |  |                                                                         |
| VOLVO         |               |             |       |  | Diagnosis                                                               |
| CONTAI        | MINATION      |             |       |  | Resample at the next service inte                                       |
| Silicon       | ppm           | 19          | <br>  |  | to monitor.All component wear<br>are normal. There is no indication     |
| Sodium        | ppm           |             | <br>  |  |                                                                         |
| Potassium     | ppm           | 8           | <br>  |  | any contamination in the fluid. T<br>condition of the fluid is acceptat |
| WFAR N        | METALS        |             |       |  | for the time in service.                                                |
| Iron          | ppm           | 8           | <br>  |  |                                                                         |
| Copper        | ppm           | 5           | <br>  |  |                                                                         |
| Lead          | ppm           | <br><1      | <br>  |  |                                                                         |
| Tin           | ppm           | <b></b> <1  | <br>  |  |                                                                         |
| Aluminum      | ppm           | 0           | <br>  |  |                                                                         |
| Chromium      | ppm           | 0           | <br>  |  |                                                                         |
| Molybdenum    | ppm           | 0           | <br>  |  |                                                                         |
| Nickel        | ppm           | <b>□</b> <1 | <br>  |  |                                                                         |
| Titanium      | ppm           | 0           | <br>  |  |                                                                         |
| Silver        | ppm           | 0           | <br>  |  |                                                                         |
| Manganese     | ppm           | _<1         | <br>  |  |                                                                         |
| Vanadium      | ppm           | 0           | <br>  |  |                                                                         |
|               | 00            | -           |       |  |                                                                         |
| ADDITIV       | VES           |             |       |  |                                                                         |
| Calcium       | ppm           | 77          | <br>  |  |                                                                         |
| Magnesium     | ppm           | 2           | <br>  |  |                                                                         |
| Zinc          | ppm           | <b>10</b>   | <br>  |  |                                                                         |
| Phosphorus    | ppm           | <b>185</b>  | <br>  |  |                                                                         |
| Barium        | ppm           | 0           | <br>  |  |                                                                         |
| Boron         | ppm           | <b>89</b>   | <br>  |  |                                                                         |
|               |               |             |       |  |                                                                         |