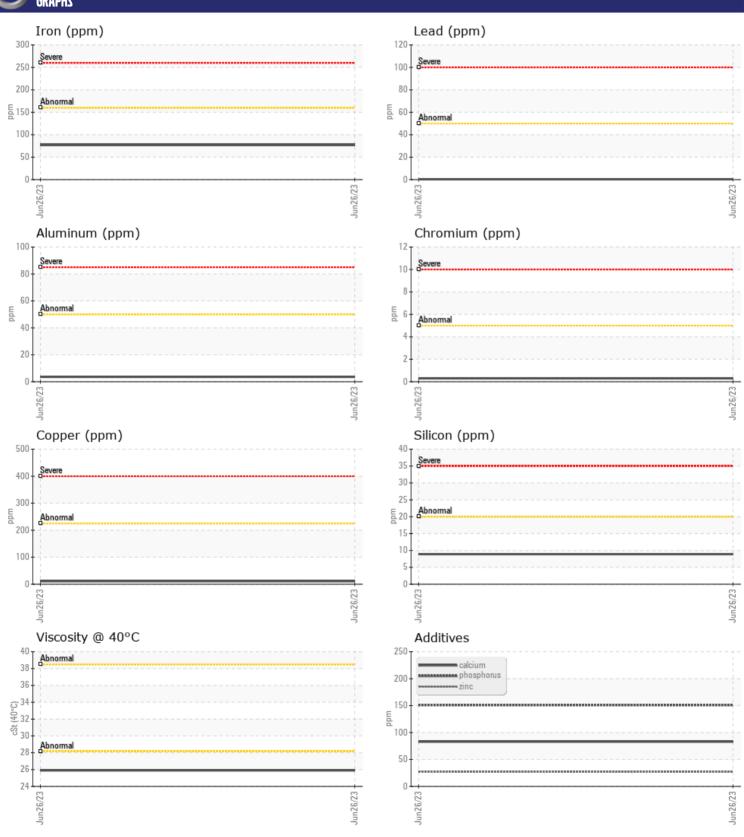

# CONSTRUCTION EQUIPMENT VOLVO L110H 631905 - TRANSMISSION (AUTO)

Sample No: VCP0007565
Oil Type: NOT GIVEN

Job No:

| VOLVO         |             |               |      |  |
|---------------|-------------|---------------|------|--|
| SAMPLE        | INFORMATION |               |      |  |
| Sample Number | -           | VCP0007565    | <br> |  |
| Sample Date   |             | 26 Jun 2023   | <br> |  |
| Machine Hours |             | 0             | <br> |  |
| Oil Hours     |             | 0             | <br> |  |
| Oil Changed   |             | N/A           | <br> |  |
| Sample Status |             | NORMAL        | <br> |  |
|               |             |               |      |  |
| OIL CON       | DITION      |               |      |  |
| Visc @ 40°C   | cSt         | <b>25.9</b>   | <br> |  |
|               |             |               |      |  |
| VOLVO         | AIN A TION  |               |      |  |
| LUNIAN        | MINATION    |               |      |  |
| Silicon       | ppm         | <b>■</b> 9    | <br> |  |
| Sodium        | ppm         | ■3            | <br> |  |
| Potassium     | ppm         | ■3            | <br> |  |
|               |             |               |      |  |
| WEAR N        | METALS      |               |      |  |
| Iron          | ppm         | <b>77</b>     | <br> |  |
| Copper        | ppm         | <b>11</b>     | <br> |  |
| Lead          | ppm         | <b>■&lt;1</b> | <br> |  |
| Tin           | ppm         | <b>■&lt;1</b> | <br> |  |
| Aluminum      | ppm         | <b>4</b>      | <br> |  |
| Chromium      | ppm         | <b>■&lt;1</b> | <br> |  |
| Molybdenum    | ppm         | 0             | <br> |  |
| Nickel        | ppm         | <b>■&lt;1</b> | <br> |  |
| Titanium      | ppm         | <1            | <br> |  |
| Silver        | ppm         | <b>■</b> 0    | <br> |  |
| Manganese     | ppm         | 4             | <br> |  |
| Vanadium      | ppm         | 0             | <br> |  |
| VOLVO         |             |               |      |  |
| ADDITIV       | /ES         |               |      |  |
| Calcium       | ppm         | 83            | <br> |  |
| Magnesium     | ppm         | 3             | <br> |  |
| Zinc          | ppm         | 27            | <br> |  |
| Phosphorus    | ppm         | 151           | <br> |  |
| Barium        | ppm         | 2             | <br> |  |
| Boron         | ppm         | 56            |      |  |

## Diagnosis

Resample at the next service interval to monitor. All component wear rates are normal. There is no indication of any contamination in the fluid. The condition of the fluid is acceptable for the time in service.