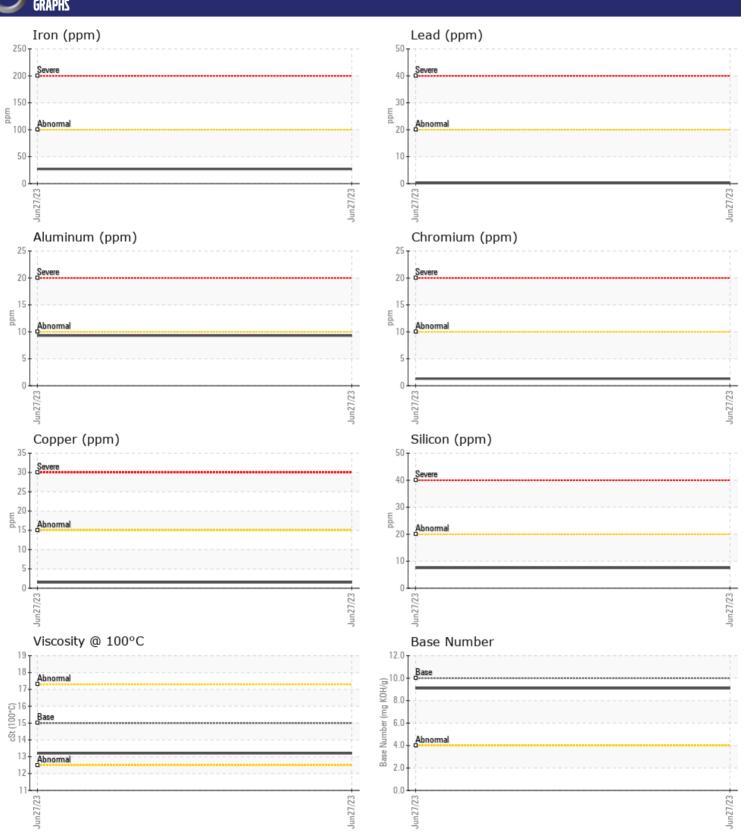

ppm

Sulfation (PA)

Glycol

Silicon

Sodium

Potassium

Fuel

| SAMPLE IN        | IFORMATION  |             |      |  |
|------------------|-------------|-------------|------|--|
| Sample Number    | -           | VCP415638   | <br> |  |
| Sample Date      |             | 27 Jun 2023 | <br> |  |
| Machine Hours    |             | 631         | <br> |  |
| Oil Hours        |             | 500         | <br> |  |
| Oil Changed      |             | Changed     | <br> |  |
| Sample Status    |             | NORMAL      | <br> |  |
|                  |             |             |      |  |
| OIT CONDI        | <b>FION</b> |             |      |  |
| Visc @ 100°C     | cSt         | <b>13.2</b> | <br> |  |
| Base Number (BN) | mg KOH/g    | ■9.1        | <br> |  |
| Oxidation (PA)   | %           | 63          | <br> |  |
|                  |             |             |      |  |
| CONTAMIN         | IATION      |             |      |  |
| _                | _           |             |      |  |
| Soot %           | %           | ■ 0.2       | <br> |  |
| Nitration (PA)   | %           | 54          | <br> |  |

| VOLVO      |          |                |      |  |
|------------|----------|----------------|------|--|
| WEAD       | METALS   |                |      |  |
| WEAR       | ALLI VEZ |                |      |  |
| Iron       | ppm      | <b>27</b>      | <br> |  |
| Copper     | ppm      | <b>2</b>       | <br> |  |
| Lead       | ppm      | <b>■&lt;1</b>  | <br> |  |
| Tin        | ppm      | <b>■&lt;1</b>  | <br> |  |
| Aluminum   | ppm      | <b>■9</b>      | <br> |  |
| Chromium   | ppm      | <b>1</b>       | <br> |  |
| Molybdenum | ppm      | <b>113</b>     | <br> |  |
| Nickel     | ppm      | <b>■&lt;1</b>  | <br> |  |
| Titanium   | ppm      | 0              | <br> |  |
| Silver     | ppm      | <b>■</b> 0     | <br> |  |
| Manganese  | ppm      | <b>■ &lt;1</b> | <br> |  |
| Vanadium   | ppm      | <1             | <br> |  |
|            |          |                |      |  |

| Zavitidda  |     |             |  |  |  |  |
|------------|-----|-------------|--|--|--|--|
| Calcium    | ppm | <b>1407</b> |  |  |  |  |
| Magnesium  | ppm | <b>650</b>  |  |  |  |  |
| Zinc       | ppm | <b>874</b>  |  |  |  |  |
| Phosphorus | ppm | <b>691</b>  |  |  |  |  |
| Barium     | ppm | <b>0</b>    |  |  |  |  |
| Boron      | ppm | ■303        |  |  |  |  |

## Diagnosis

Resample at the next service interval to monitor. All component wear rates are normal. There is no indication of any contamination in the oil. The BN result indicates that there is suitable alkalinity remaining in the oil. The condition of the oil is suitable for further service.