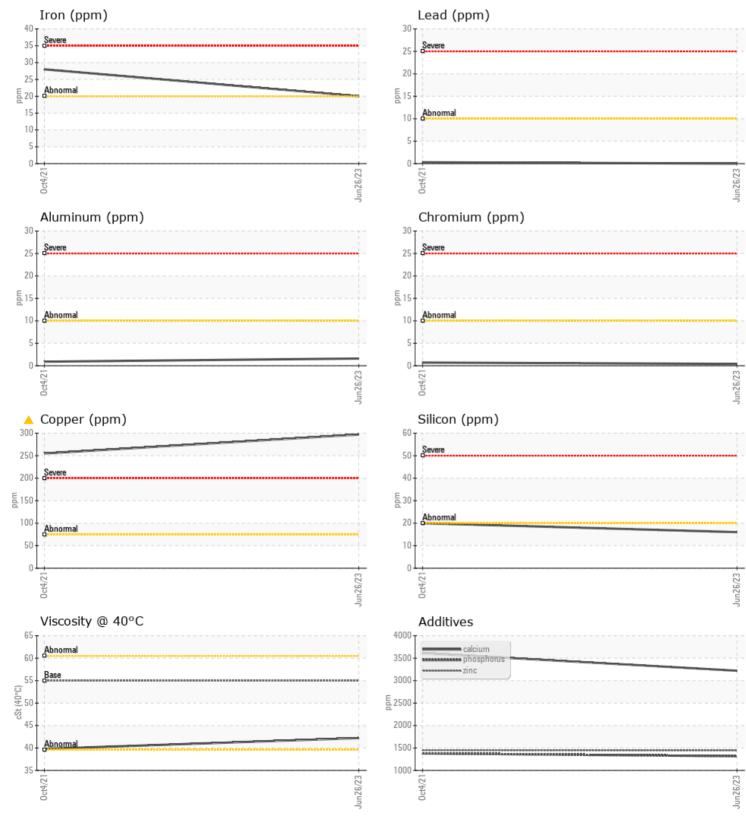

## Job No:

|               | E INFORMATION | l            |             |      |
|---------------|---------------|--------------|-------------|------|
| Sample Number | -             | VCP412898    | VCP327637   | <br> |
| Sample Date   |               | 26 Jun 2023  | 04 Oct 2021 | <br> |
| Machine Hours |               | 4762         | 2264        | <br> |
| Dil Hours     |               | 0            | 1500        | <br> |
| Dil Changed   |               | Changed      | Not Changd  | <br> |
| Sample Status |               | ABNORMAL     | ABNORMAL    | <br> |
|               |               |              |             |      |
| OIL CON       | DITION        |              |             |      |
| /isc @ 40°C   | cSt           | 42.2         | 39.8        | <br> |
| CONTAN        | MINATION      |              |             |      |
| Vater         | %             | NEG          | NEG         | <br> |
| Silicon       | ppm           | <b>1</b> 6   | <b>A</b> 20 | <br> |
| Sodium        | ppm           | 8            | 6           | <br> |
| Potassium     | ppm           |              | 1           | <br> |
|               |               |              |             |      |
| WEAR N        | METALS        |              |             |      |
| ron           | ppm           | 20           | 28          | <br> |
| Copper        | ppm           | <b>A</b> 297 | <b>2</b> 55 | <br> |
| ead           | ppm           | 0            | <b></b> <1  | <br> |
| īn            | ppm           |              | 0           | <br> |
| Aluminum      | ppm           | 2            | <b></b> <1  | <br> |
| Chromium      | ppm           |              | <b></b> <1  | <br> |
| Molybdenum    | ppm           | <b>  </b> <1 | <b></b> <1  | <br> |
| Nickel        | ppm           | 7            | 7           | <br> |
| Titanium      | ppm           | 0            | <1          | <br> |
| Silver        | ppm           | 0            | <1          | <br> |
| Manganese     | ppm           | 2            | 2           | <br> |
| /anadium      | ppm           | 0            | 0           | <br> |
|               |               |              |             | <br> |

## Diagnosis

No corrective action is recommended at this time. Resample at the next service interval to monitor.The copper level is abnormal. There is no indication of any contamination in the oil. The condition of the oil is acceptable for the time in service.

| OLVO |   | _ | _ |   |
|------|---|---|---|---|
|      | Δ | Π | Π | ľ |

|            | IVES |            |      |      |
|------------|------|------------|------|------|
| Calcium    | ppm  | 3220       | 3612 | <br> |
| Magnesium  | ppm  | <b>12</b>  | 9    | <br> |
| Zinc       | ppm  | 1443       | 1447 | <br> |
| Phosphorus | ppm  | 1316       | 1379 | <br> |
| Barium     | ppm  | 0          | 0    | <br> |
| Boron      | ppm  | <b>112</b> | 121  | <br> |