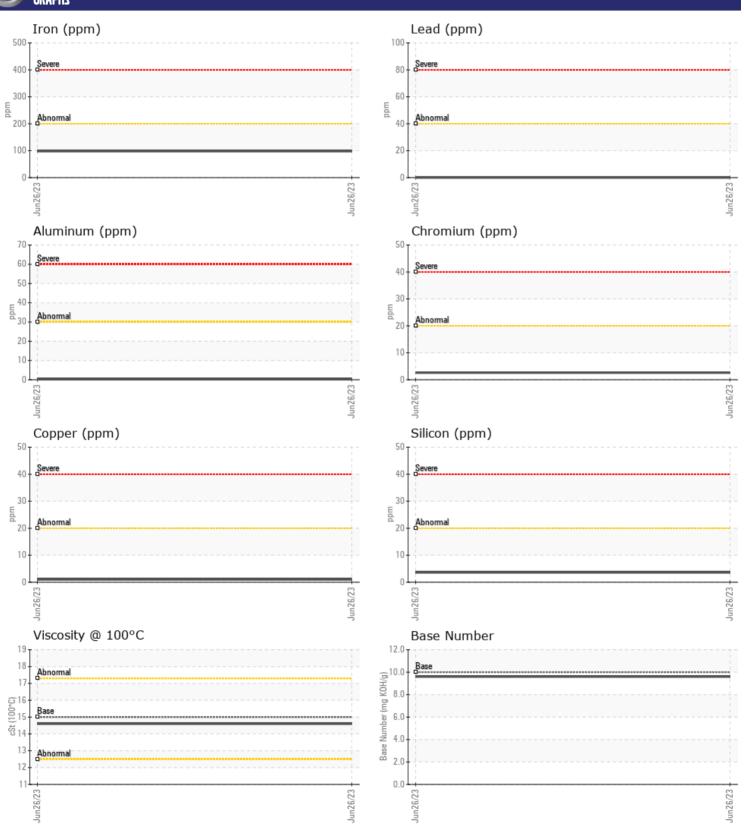

## **CONSTRUCTION EQUIPMENT**

SWA295388 IAA VOLVO L90H 625961 - DIESEL ENGINE

Sample No: VCP386091

Oil Type: VOLVO ULTRA DIESEL ENGINE OIL 15W40 VDS-3

**Job No:** SWA295388 IAA

| SAMPLE II        | NFORMATION |               |  |  |  |
|------------------|------------|---------------|--|--|--|
| Sample Number    | -          | VCP386091     |  |  |  |
| Sample Date      |            | 26 Jun 2023   |  |  |  |
| Machine Hours    |            | 2063          |  |  |  |
| Oil Hours        |            | 0             |  |  |  |
| Oil Changed      |            | Changed       |  |  |  |
| Sample Status    |            | NORMAL        |  |  |  |
|                  |            |               |  |  |  |
| OIL CONDITION    |            |               |  |  |  |
|                  |            |               |  |  |  |
| Visc @ 100°C     | cSt        | <b>14.6</b>   |  |  |  |
| Base Number (BN) |            | ■9.6          |  |  |  |
| Oxidation (PA)   | %          | 65            |  |  |  |
| VOLVO            |            |               |  |  |  |
| CONTAMIN         | NATION     |               |  |  |  |
| Soot %           | %          | □0.4          |  |  |  |
| Nitration (PA)   | %          | 67            |  |  |  |
| Sulfation (PA)   | %          | 55            |  |  |  |
| Glycol           | %          | NEG           |  |  |  |
| Fuel             | %          | <1.0          |  |  |  |
| Silicon          | ppm        | □4            |  |  |  |
| Sodium           | ppm        | <b>1</b>      |  |  |  |
| Potassium        | ppm        | <b></b>       |  |  |  |
| rotassium        | ррш        |               |  |  |  |
| VOLVO            |            |               |  |  |  |
| WEAR ME          | TALS       |               |  |  |  |
| Iron             | ppm        | <b>■</b> 98   |  |  |  |
| Copper           | ppm        | <b>1</b>      |  |  |  |
| Lead             | ppm        | <b>0</b>      |  |  |  |
| Tin              | ppm        | <b>■&lt;1</b> |  |  |  |
| Aluminum         | ppm        | <b>■&lt;1</b> |  |  |  |
| Chromium         | ppm        | <b>■</b> 3    |  |  |  |
| Molybdenum       | ppm        | ■59           |  |  |  |
| Nickel           | ppm        | ■0            |  |  |  |
| Titanium         | ppm        | <1            |  |  |  |
| Silver           | ppm        | <b>■</b> 0    |  |  |  |
| Manganese        | ppm        | <b>1</b>      |  |  |  |
| Vanadium         | ppm        | 0             |  |  |  |
|                  |            |               |  |  |  |
| ADDITIVES        |            |               |  |  |  |
| Calcium          | ppm        | <b>1233</b>   |  |  |  |
| Magnesium        | ppm        | 966           |  |  |  |
| Zinc             | ppm        | ■ 1317        |  |  |  |
| Phosphorus       | 77111      | <b>1317</b>   |  |  |  |

## Diagnosis

Resample at the next service interval to monitor. All component wear rates are normal. There is no indication of any contamination in the oil. The BN result indicates that there is suitable alkalinity remaining in the oil. The condition of the oil is suitable for further service.