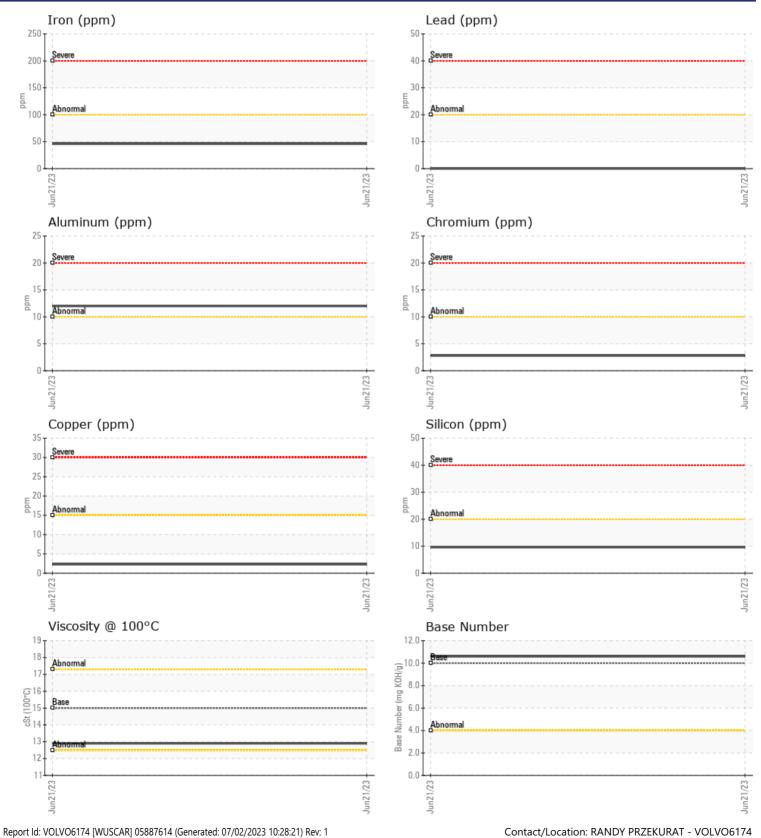

### SAMPLE INFORMATION

JOLV

| Sample Number   |            | VCP422415   | <br> |  |
|-----------------|------------|-------------|------|--|
| Sample Date     |            | 21 Jun 2023 | <br> |  |
| Machine Hours   |            | 855         | <br> |  |
| Oil Hours       |            | 0           | <br> |  |
| Oil Changed     |            | Changed     | <br> |  |
| Sample Status   |            | NORMAL      | <br> |  |
|                 |            |             |      |  |
| OIL COND        |            |             |      |  |
|                 |            |             | <br> |  |
| Visc @ 100°C    | cSt        | <b>12.9</b> | <br> |  |
| Base Number (BN | ) mg KOH/g | <b>10.6</b> | <br> |  |
| Oxidation (PA)  | %          | 81          | <br> |  |
|                 |            |             |      |  |
| CONTAM          |            |             |      |  |
|                 |            |             |      |  |
| Soot %          | %          | 0.3         | <br> |  |
| Nitration (PA)  | %          | 63          | <br> |  |
| Sulfation (PA)  | %          | 61          | <br> |  |
| Glycol          | %          | NEG         | <br> |  |
| Fuel            | %          | <1.0        | <br> |  |
| Silicon         | ppm        | <b>10</b>   | <br> |  |
| Sodium          | ppm        | 2           | <br> |  |
| Potassium       | ppm        | 2           | <br> |  |

OLVO

| WEAR I     | METALS |            |      |  |
|------------|--------|------------|------|--|
| Iron       | ppm    | <b>4</b> 6 | <br> |  |
| Copper     | ppm    | 2          | <br> |  |
| Lead       | ppm    | 0          | <br> |  |
| Tin        | ppm    | □<1        | <br> |  |
| Aluminum   | ppm    | <b>12</b>  | <br> |  |
| Chromium   | ppm    | 3          | <br> |  |
| Molybdenum | ppm    | 47         | <br> |  |
| Nickel     | ppm    | 0          | <br> |  |
| Titanium   | ppm    | <1         | <br> |  |
| Silver     | ppm    | 0          | <br> |  |
| Manganese  | ppm    | □<1        | <br> |  |
| Vanadium   | ppm    | 0          | <br> |  |