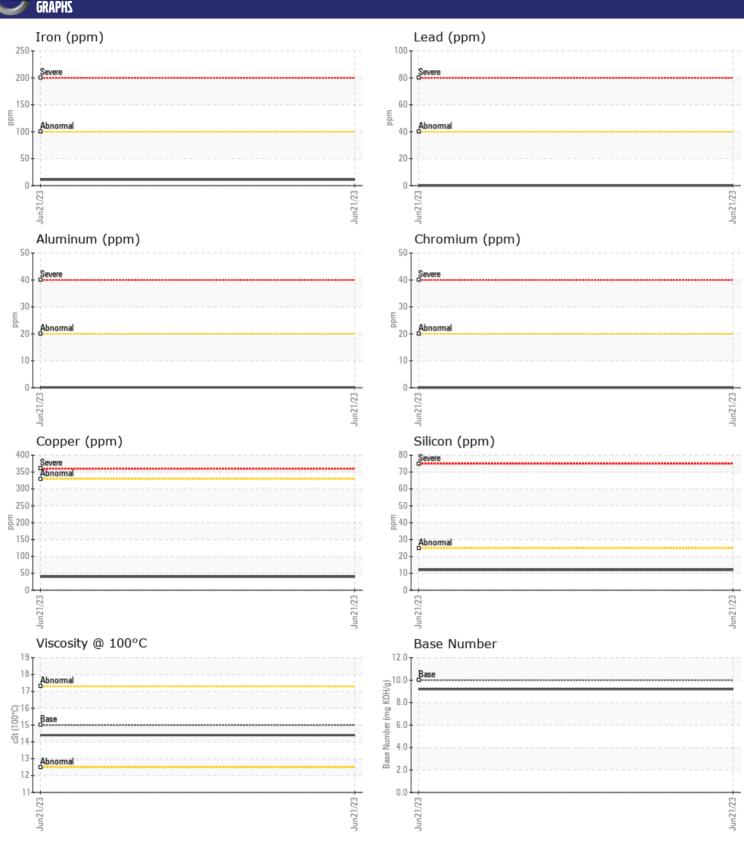

## **CONSTRUCTION EQUIPMENT**526524 DIPRO MCC TS4080 78882 - DIESEL ENGINE

Sample No: VCP414115

Oil Type: VOLVO ULTRA DIESEL ENGINE OIL 15W40 VDS-3

Job No: 526524 DIPRO

| VOLVO            | JEODMATION. |                 |         |  |
|------------------|-------------|-----------------|---------|--|
|                  | FORMATION   |                 |         |  |
| Sample Number    |             | VCP414115       | <br>    |  |
| Sample Date      |             | 21 Jun 2023     | <br>    |  |
| Machine Hours    |             | 494             | <br>    |  |
| Oil Hours        |             | 494             | <br>    |  |
| Oil Changed      |             | Changed         | <br>    |  |
| Sample Status    |             | NORMAL          | <br>    |  |
| VOLVO            |             |                 |         |  |
| OIL CONDI        | TION        |                 |         |  |
| Visc @ 100°C     | cSt         | <b>14.4</b>     | <br>    |  |
| Base Number (BN) |             | 9.2             | <br>    |  |
| Oxidation (PA)   | %           | 78              | <br>    |  |
|                  | 70          |                 |         |  |
| VOLVO            |             |                 |         |  |
| CONTAMIN         | MATION      |                 |         |  |
| Soot %           | %           | ■0.1            | <br>    |  |
| Nitration (PA)   | %           | 65              | <br>    |  |
| Sulfation (PA)   | %           | 60              | <br>    |  |
| Glycol           | %           | NEG             | <br>    |  |
| Fuel             | %           | <1.0            | <br>    |  |
| Silicon          | ppm         | <b>12</b>       | <br>    |  |
| Sodium           | ppm         | <b>2</b>        | <br>    |  |
| Potassium        | ppm         | <b>■</b> 3      | <br>*** |  |
| VOLVO            |             |                 |         |  |
| WEAR ME          | ΖΙΔΤ        |                 |         |  |
| _                |             |                 |         |  |
| Iron             | ppm         | <b>11</b>       | <br>    |  |
| Copper           | ppm         | <b>40</b>       | <br>    |  |
| Lead<br>T        | ppm         | <b>0</b>        | <br>    |  |
| Tin              | ppm         | ■0              | <br>    |  |
| Aluminum         | ppm         | <b>-</b> <1     | <br>    |  |
| Chromium         | ppm         | <b>0</b>        | <br>    |  |
| Molybdenum       | ppm         | <b>61</b>       | <br>    |  |
| Nickel           | ppm         | ■0              | <br>    |  |
| Titanium         | ppm         | <1              | <br>    |  |
| Silver           | ppm         | ■0              | <br>    |  |
| Manganese        | ppm         | <b>-</b> <1     | <br>    |  |
| Vanadium         | ppm         | 0               | <br>    |  |
| VOLVO            |             |                 |         |  |
| ADDITIVE:        | 7           |                 |         |  |
| Calcium          |             | <b>1687</b>     | <br>    |  |
| Magnesium        | ppm         | ■ 1087<br>■ 535 | <br>    |  |
| Triagnesium      | PPIII       | = 1307          |         |  |

## Diagnosis

F: (248)356-2029

Resample at the next service interval to monitor. Metal levels are typical for a components first oil change. There is no indication of any contamination in the oil. The BN result indicates that there is suitable alkalinity remaining in the oil. The condition of the oil is suitable for further service.