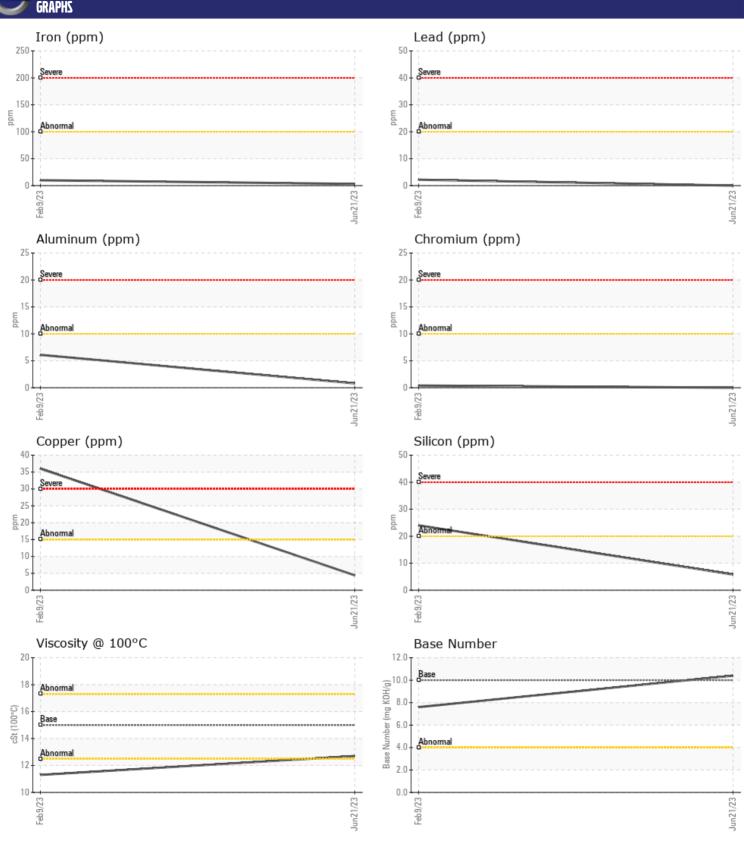

## CONSTRUCTION EQUIPMENT X47066 VOLVO EC300EL 317106 - DIESEL ENGINE

Sample No: VCP402524

Oil Type: VOLVO ULTRA DIESEL ENGINE OIL 15W40 VDS-3

**Job No:** X47066

| CAMDILI          | NFORMATION  |               |              |      |
|------------------|-------------|---------------|--------------|------|
|                  | AF UNMATION | V452400504    | VCD204240    |      |
| Sample Number    |             | VCP402524     | VCP391210    | <br> |
| Sample Date      |             | 21 Jun 2023   | 09 Feb 2023  | <br> |
| Machine Hours    |             | 611           | 336          | <br> |
| Oil Hours        |             | 0             | 0            | <br> |
| Oil Changed      |             | N/A           | N/A          | <br> |
| Sample Status    |             | NORMAL        | ATTENTION    | <br> |
| VOLVO            |             |               |              |      |
| OIL CONDI        | TION        |               |              |      |
| Visc @ 100°C     | cSt         | <b>12.7</b>   | <u></u> 11.3 | <br> |
| Base Number (BN) | mg KOH/g    | <b>10.4</b>   | <b>7.6</b>   | <br> |
| Oxidation (PA)   | %           | 80            | 60           | <br> |
|                  |             |               |              |      |
| CONTAMIN         | IATION      |               |              |      |
| _                |             | ,             |              |      |
| Soot %           | %           | ■ 0.1         | □ 0.1        | <br> |
| Nitration (PA)   | %           | 51            | 68           | <br> |
| Sulfation (PA)   | %           | 61            | 52           | <br> |
| Glycol           | %           | NEG           | NEG          | <br> |
| Fuel             | %           | <1.0          | ■ 0.5        | <br> |
| Silicon          | ppm         | <b>6</b>      | <b>2</b> 4   | <br> |
| Sodium           | ppm         | <b>2</b>      | <b>4</b>     | <br> |
| Potassium        | ppm         | <b>11</b>     | <b>1</b> 9   | <br> |
|                  |             |               |              |      |
| WEAR ME          | TALS        |               |              |      |
| Iron             | ppm         | <b>3</b>      | □10          | <br> |
| Copper           | ppm         | <b>4</b>      | ■36          | <br> |
| Lead             | ppm         | <b>0</b>      | <b>1</b> 2   | <br> |
| Tin              | ppm         | <b>0</b>      | <1           | <br> |
| Aluminum         | ppm         | <b>■</b> <1   | <b>6</b>     | <br> |
| Chromium         | ррт         | 0             | <1           | <br> |
| Molybdenum       | ppm         | ■38           | ■84          | <br> |
| Nickel           | ppm         | ■0            | <1           | <br> |
| Titanium         | ppm         | <1            | 0            | <br> |
| Silver           | ppm         | <b>■&lt;1</b> | 1            | <br> |
| Manganese        | ppm         | <b>■&lt;1</b> | <b>2</b>     | <br> |
| Vanadium         |             | 0             | 0            | <br> |
| variaululli      | ppm         | U             | U            | <br> |
| VOLVO            |             |               |              |      |
| ADDITIVE:        | <u> </u>    |               |              |      |
| Calcium          | ppm         | <b>1595</b>   | □2174        | <br> |
| N4               |             | E 422         | 72           |      |

Resample at the next service interval to monitor. Metal levels are typical for a new component breaking in. There is no indication of any contamination in the oil. The BN result indicates that there is suitable alkalinity remaining in the oil. The condition of the oil is suitable for further service.