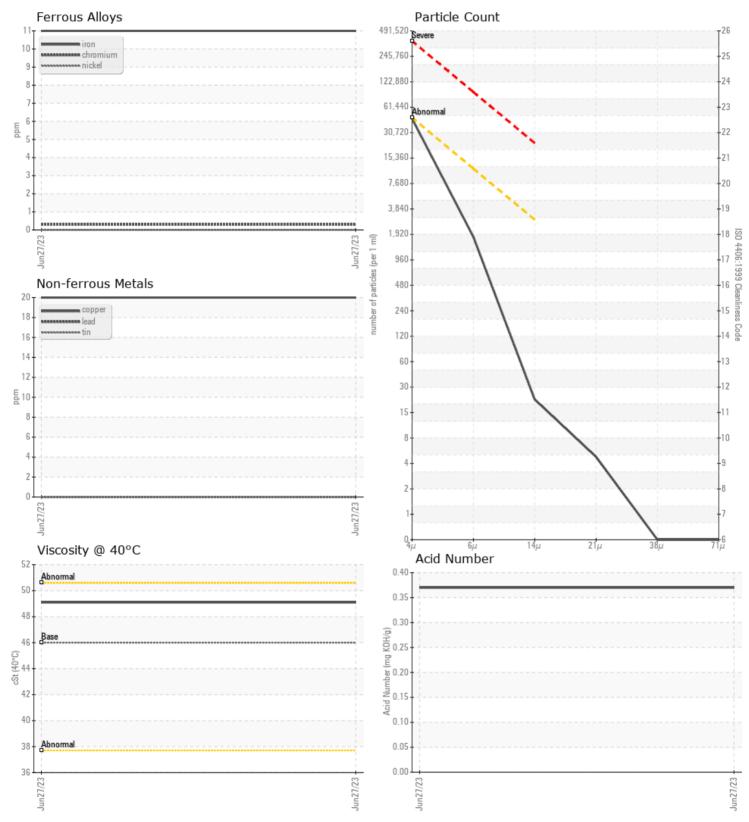

### **SAMPLE INFORMATION**

| Sample Number    |          | VCP410038   | <br> |  |
|------------------|----------|-------------|------|--|
| Sample Date      |          | 27 Jun 2023 | <br> |  |
| Machine Hours    |          | 2220        | <br> |  |
| Oil Hours        |          | 0           | <br> |  |
| Oil Changed      |          | Changed     | <br> |  |
| Sample Status    |          | NORMAL      | <br> |  |
|                  |          |             |      |  |
| OIL CONDI        | TION     |             |      |  |
| Visc @ 40°C      | cSt      | <b>49.1</b> | <br> |  |
| Acid Number (AN) | mg KOH/g | 0.37        | <br> |  |
|                  |          |             |      |  |
| CONTAMIN         | ATION    |             |      |  |

| Particles >4µm  | -   | 39071       | <br> |  |
|-----------------|-----|-------------|------|--|
| Particles >6µm  |     | <b>1570</b> | <br> |  |
| Particles >14µm | l   | <b>1</b> 9  | <br> |  |
| ISO 4406:1999 ( | c)  | 22/18/11    | <br> |  |
| Silicon         | ppm | 3           | <br> |  |
| Sodium          | ppm | <b>1</b>    | <br> |  |
| Potassium       | ppm | 0           | <br> |  |

# FAR MFTAI S

|            | יוב ו אנט |           |      |  |
|------------|-----------|-----------|------|--|
| Iron       | ppm       | <b>11</b> | <br> |  |
| Copper     | ppm       | 20        | <br> |  |
| Lead       | ppm       | 0         | <br> |  |
| Tin        | ppm       | 0         | <br> |  |
| Aluminum   | ppm       | □<1       | <br> |  |
| Chromium   | ppm       |           | <br> |  |
| Molybdenum | ppm       | 0         | <br> |  |
| Nickel     | ppm       | 0         | <br> |  |
| Titanium   | ppm       | <1        | <br> |  |
| Silver     | ppm       | 0         | <br> |  |
| Manganese  | ppm       | 0         | <br> |  |
| Vanadium   | ppm       | 0         | <br> |  |
|            |           |           |      |  |

### Diagnosis

Resample at the next service interval to monitor.All component wear rates are normal. The system cleanliness is acceptable for your target ISO 4406 cleanliness code. The system and fluid cleanliness is acceptable. The AN level is acceptable for this fluid. The condition of the oil is suitable for further service.