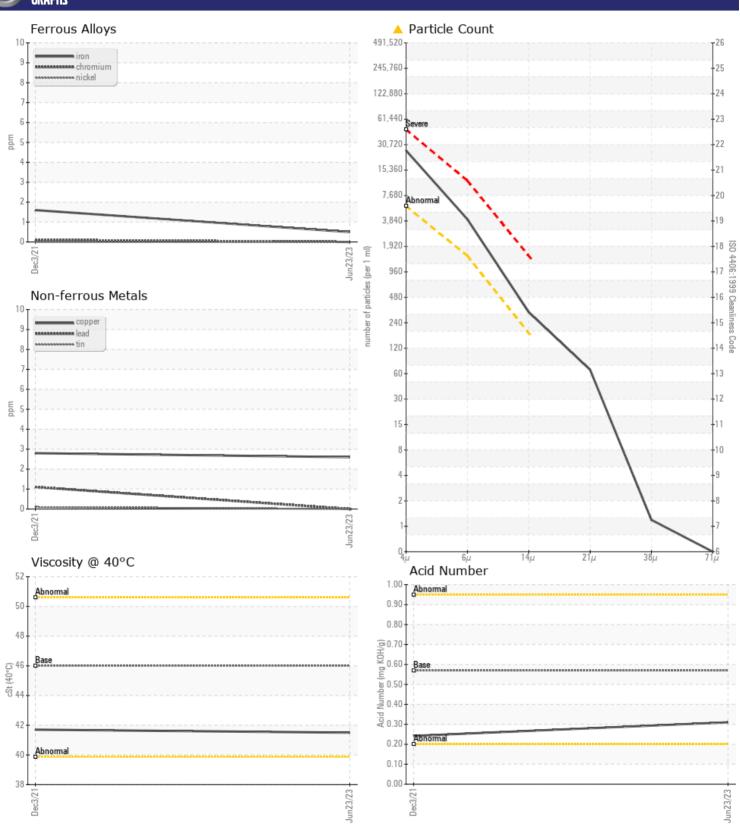

Sample No: VCP397620

Oil Type: AW HYDRAULIC OIL ISO 46

Job No: 1184387 THOROBRED 4

| VOLVO             |             |                |             |      |
|-------------------|-------------|----------------|-------------|------|
| SAMPLE            | INFORMATION |                |             |      |
| Sample Number     | -           | VCP397620      | VCP342556   | <br> |
| Sample Date       |             | 23 Jun 2023    | 03 Dec 2021 | <br> |
| Machine Hours     |             | 0              | 0           | <br> |
| Oil Hours         |             | 0              | 0           | <br> |
| Oil Changed       |             | N/A            | Not Changd  | <br> |
| Sample Status     |             | ABNORMAL       | ABNORMAL    | <br> |
|                   |             |                |             |      |
| OIL CON           | NITION      |                |             |      |
|                   |             |                |             |      |
| Visc @ 40°C       | cSt         | <b>41.5</b>    | <b>41.7</b> | <br> |
| Acid Number (AN   | l) mg KOH/g | ■ 0.31         | □ 0.242     | <br> |
| VOLVO             |             |                |             | <br> |
| CONTAM            | IINATION    |                |             |      |
| Particles >4µm    |             | <u>^</u> 22711 | <u> </u>    | <br> |
| Particles > 6µm   |             | ▲ 3510         | 1157        | <br> |
| Particles > 14µm  |             | <u>△</u> 282   | ■84         | <br> |
| ISO 4406:1999 (c) |             | 22/19/15       | 21/17/14    | <br> |
| Silicon           | ppm         | <b>9</b>       | ■8          | <br> |
| Sodium            | ppm         | <b>1</b>       | 2           | <br> |
| Potassium         | ppm         | <b>0</b>       | 0           | <br> |
| rotussium         | PPIII       |                |             |      |
| VOLVO             |             |                |             |      |
| WEAR M            | IETALS      |                |             |      |
| Iron              | ppm         | <b>■</b> <1    | <b>2</b>    | <br> |
| Copper            | ppm         | <b>■</b> 3     | <b>3</b>    | <br> |
| Lead              | ppm         | <b>0</b>       | <b>1</b>    | <br> |
| Tin               | ppm         | <b>■</b> 0     | <b>-</b> <1 | <br> |
| Aluminum          | ppm         | <b>■&lt;1</b>  | <b>1</b>    | <br> |
| Chromium          | ppm         | <b>■</b> 0     | <b>-</b> <1 | <br> |
| Molybdenum        | ppm         | <b>0</b>       | <b>-</b> <1 | <br> |
| Nickel            | ppm         | <b>■</b> 0     | 0           | <br> |
| Titanium          | ppm         | <1             | <1          | <br> |
| Silver            | ppm         | 0              | <1          | <br> |
| Manganese         | ppm         | <b>0</b>       | <b>0</b>    | <br> |
| Vanadium          | ppm         | 0              | 0           | <br> |
|                   |             |                |             | <br> |
| ADDITIV           | /FS         |                |             |      |
| _                 |             | <b></b>        |             |      |
| Calcium           | ppm         | <b>61</b>      | 57          | <br> |
| Magnesium         | ppm         | <b>■</b> 15    | <1<br>= 207 | <br> |
| Zinc              | ppm         | <b>■</b> 399   | ■387        | <br> |
| Phosphorus        | ppm         | <b>■323</b>    | 342         | <br> |
| Barium            | ppm         | <b>14</b>      | 0           | <br> |

## Diagnosis

We recommend you service the filters on this component. Resample at the next service interval to monitor.All component wear rates are normal. There is a high amount of particulates present in the oil. The AN level is acceptable for this fluid. The condition of the oil is suitable for further service.