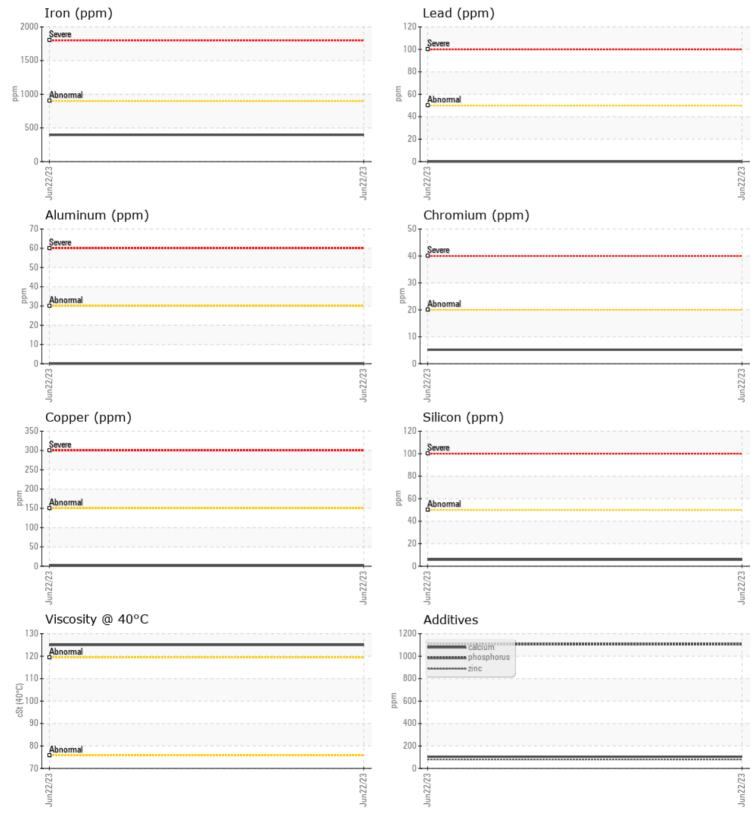

## **CONSTRUCTION EQUIPMENT** X36090 JAY CREEL 352819 - FRONT AXLE

Sample No: VCP400863 **Oil Type:** NOT GIVEN Job No: X36090 JAY CREEL

| SAMPLE INFORMATION         |          |          |
|----------------------------|----------|----------|
| Sample Number VCP40086     | 3        | <br>     |
|                            |          |          |
| Sample Date 22 Jun 202     |          | <br>     |
| Machine Hours 3182         |          | <br>     |
| Oil Hours 0                |          | <br>     |
| Oil Changed N/A            |          | <br>     |
| Sample Status NORMAL       |          | <br>     |
| VOLVO                      |          |          |
| <b>OIL CONDITION</b>       |          |          |
| Visc @ 40°C cSt <b>125</b> |          | <br>     |
|                            |          |          |
| VOLVO                      |          |          |
|                            |          |          |
| Silicon ppm 6              |          | <br>     |
| Sodium ppm <b>□&lt;1</b>   |          | <br>     |
| Potassium ppm 🔲 < 1        |          | <br>     |
|                            |          |          |
| WEAR METALS                |          |          |
|                            | <u>-</u> | <u> </u> |
| Iron ppm <b>397</b>        |          | <br>     |
| Copper ppm <b>2</b>        |          | <br>     |
| Lead ppm <b>0</b>          |          | <br>     |
| Tin ppm 🔲 0                |          | <br>     |
| Aluminum ppm <b>0</b>      |          | <br>     |
| Chromium ppm 5             |          | <br>     |
| Molybdenum ppm 9           |          | <br>     |
| Nickel ppm <b>1</b>        |          | <br>     |
| Titanium ppm <b>0</b>      |          | <br>     |
| Silver ppm <b>0</b>        |          | <br>     |
| Manganese ppm 15           |          | <br>     |
| Vanadium ppm <1            |          | <br>     |
|                            |          | <br>     |
|                            |          | <br>     |
|                            |          |          |
| Calcium ppm 104            |          | <br>     |
| Magnesium ppm <b>38</b>    |          | <br>     |
| Zinc ppm <b>80</b>         |          | <br>     |
| Phosphorus ppm 1107        |          | <br>     |
| Barium ppm <b>0</b>        |          | <br>     |
| Boron ppm <b>207</b>       |          | <br>     |