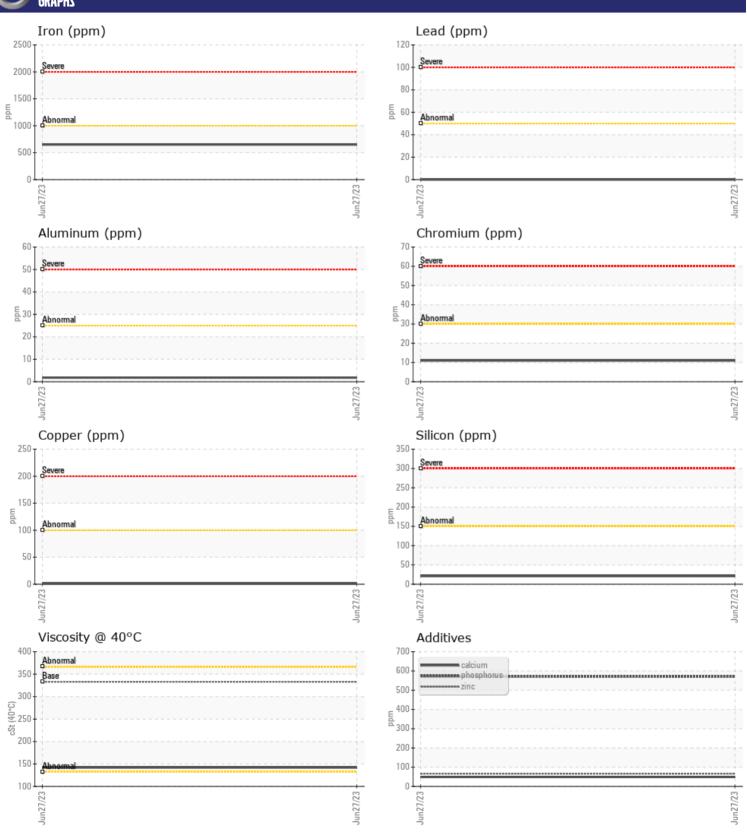

## **CONSTRUCTION EQUIPMENT**

SWA275007 HERC VOLVO EC140EL 311491 - RIGHT TRACK DRIV

Sample No: VCP410030

Oil Type: VOLVO PREMIUM GEAR OIL 85W-140 GL-5

**Job No:** SWA275007 HERC

| VOLVO              |             |             |  |  |  |
|--------------------|-------------|-------------|--|--|--|
| SAMPLE INFORMATION |             |             |  |  |  |
| Sample Number      | -           | VCP410030   |  |  |  |
| Sample Date        |             | 27 Jun 2023 |  |  |  |
| Machine Hours      |             | 2220        |  |  |  |
| Oil Hours          |             | 0           |  |  |  |
| Oil Changed        |             | Changed     |  |  |  |
| Sample Status      |             | ABNORMAL    |  |  |  |
|                    |             |             |  |  |  |
| OIL CONDITION      |             |             |  |  |  |
| Visc @ 40°C        | cSt         | <b>142</b>  |  |  |  |
| VOLVO              |             |             |  |  |  |
| CONTAMINATION      |             |             |  |  |  |
| Silicon            | ppm         | <b>21</b>   |  |  |  |
| Sodium             | ppm         | <b>4</b>    |  |  |  |
| Potassium          | ppm         | <b>0</b>    |  |  |  |
|                    |             |             |  |  |  |
| WEAR N             | AETAI C     |             |  |  |  |
| _                  | <del></del> |             |  |  |  |
| Iron               | ppm         | <b>650</b>  |  |  |  |
| Copper             | ppm         | <b>1</b>    |  |  |  |
| Lead               | ppm         | <b>0</b>    |  |  |  |
| Tin                | ppm         | <u>▲</u> 57 |  |  |  |
| Aluminum           | ppm         | <b>2</b>    |  |  |  |
| Chromium           | ppm         | <b>11</b>   |  |  |  |
| Molybdenum         | ppm         | <b>■</b> <1 |  |  |  |
| Nickel             | ppm         | ■3          |  |  |  |
| Titanium           | ppm         | <1          |  |  |  |
| Silver             | ppm         | 0           |  |  |  |
| Manganese          | ppm         | ■ 11<br>0   |  |  |  |
| Vanadium           | ppm         | U           |  |  |  |
| VOLVO              |             |             |  |  |  |
| ADDITIV            | /ES         |             |  |  |  |
| Calcium            | ppm         | <b>49</b>   |  |  |  |
| Magnesium          | ppm         | <u> </u>    |  |  |  |
| Zinc               | ppm         | <b>66</b>   |  |  |  |
| Phosphorus         | ppm         | <u>571</u>  |  |  |  |
| Barium             | ppm         | <b>1</b>    |  |  |  |
| Boron              | ppm         | <b>2</b>    |  |  |  |
|                    |             |             |  |  |  |

### Diagnosis

The oil change at the time of sampling has been noted. No corrective action is recommended at this time. Resample at the next service interval to monitor. The tin level is abnormal. All other component wear rates are normal. There is no indication of any contamination in the oil. The condition of the oil is acceptable for the time in service.

#### GRAPHS