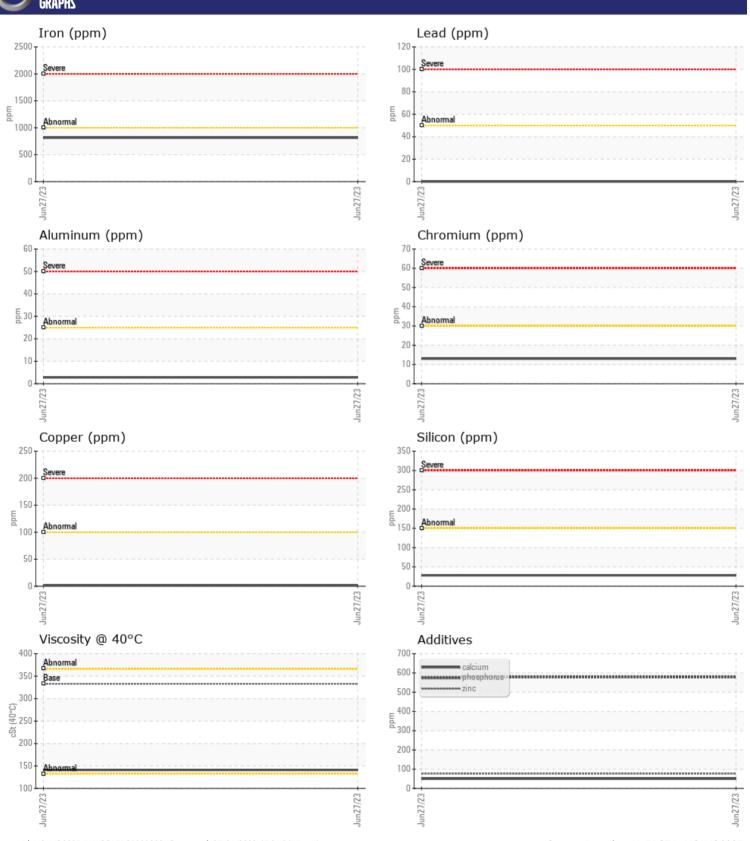

CONSTRUCTION EQUIPMENT
SWA275007 HERC VOLVO EC140EL 311491 - LEFT TRACK DRIVE

Sample No: VCP410031

Oil Type: VOLVO PREMIUM GEAR OIL 85W-140 GL-5

Job No: **SWA275007 HERC** 

| SAMPLE        | INFORMATION |             |      |  |
|---------------|-------------|-------------|------|--|
| Sample Number |             | VCP410031   | <br> |  |
| Sample Date   |             | 27 Jun 2023 | <br> |  |
| Machine Hours |             | 2220        | <br> |  |
| Oil Hours     |             | 0           | <br> |  |
| Oil Changed   |             | Changed     | <br> |  |
| Sample Status |             | NORMAL      | <br> |  |
| Sample Status |             | HORWAL      |      |  |
| VOLVO         |             |             |      |  |
| OIL CON       | DITION      |             |      |  |
| Visc @ 40°C   | cSt         | <b>141</b>  | <br> |  |
|               |             |             |      |  |
| CONTAI        | MINATION    |             |      |  |
|               |             |             |      |  |
| Silicon       | ppm         | ■28         | <br> |  |
| Sodium        | ppm         | <b>4</b>    | <br> |  |
| Potassium     | ppm         | <b>■</b> <1 | <br> |  |
|               |             |             |      |  |
| WEAR N        | AFTAI S     |             |      |  |
| _             |             | <b>814</b>  | <br> |  |
| Iron          | ppm         |             |      |  |
| Copper        | ppm         | <b>2</b>    | <br> |  |
| Lead          | ppm         | <b>0</b>    | <br> |  |
| Tin           | ppm         | <b>=</b> <1 | <br> |  |
| Aluminum      | ppm         | <b>3</b>    | <br> |  |
| Chromium      | ppm         | <b>■</b> 13 | <br> |  |
| Molybdenum    | ppm         | <b>-</b> <1 | <br> |  |
| Nickel        | ppm         | <b>4</b>    | <br> |  |
| Titanium      | ppm         | <1          | <br> |  |
| Silver        | ppm         | 0           | <br> |  |
| Manganese     | ppm         | <b>15</b>   | <br> |  |
| Vanadium      | ppm         | 0           | <br> |  |
| VOLVO         |             |             |      |  |
| ADDITIV       | IES         |             |      |  |
| Calcium       | ppm         | <b>50</b>   | <br> |  |
| Magnesium     | ppm         | <b>1</b>    | <br> |  |
| Zinc          | ppm         | <b>77</b>   | <br> |  |
| Phosphorus    | ppm         | <b>578</b>  | <br> |  |
| Barium        | ppm         | <b>1</b>    | <br> |  |
| Boron         | ppm         | <u> </u>    | <br> |  |
|               |             |             |      |  |

## Diagnosis

Resample at the next service interval to monitor.All component wear rates are normal. There is no indication of any contamination in the oil. The condition of the oil is acceptable for the time in service.