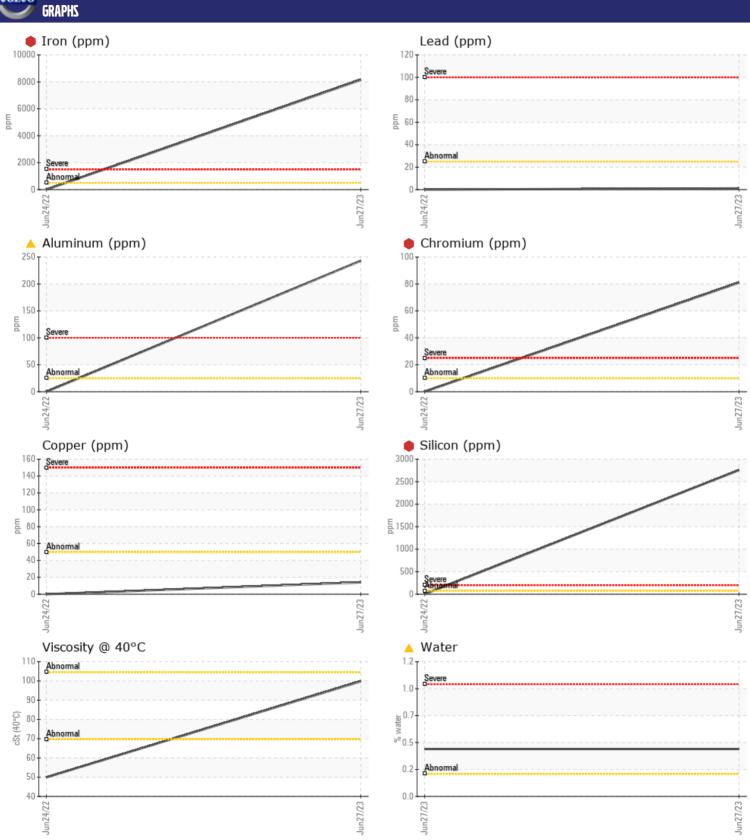

## Diagnosis

We advise that you check for the source of water entry. We advise that you check all areas where dirt can enter the system. The oil change at the time of sampling has been noted. We advise that you inspect for the source(s) of wear. We recommend an early resample to monitor this condition.Gear wear is indicated. There is a moderate concentration of water present in the oil. Elemental levels of silicon (Si) and aluminum (Al) indicate alumina-silicate (coarse dirt) ingress. The oil is no longer serviceable due to the presence of contaminants.