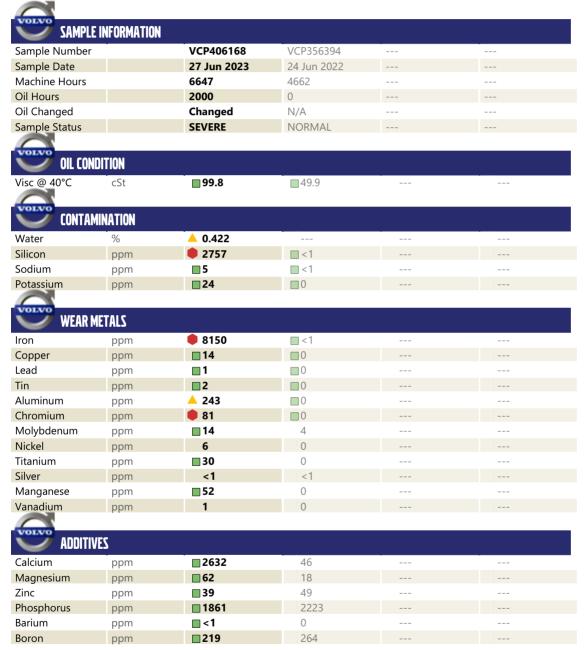

## **CONSTRUCTION EQUIPMENT**

23623 VOLVO EC380EL 311791 - REAR LEFT FINAL DRIVE

Sample No: VCP406168

Oil Type: VOLVO SUPER GEAR OIL 75W-80-GO102

**Job No:** 23623

218 - ASCENDUM MACHINERY INC - N. CHARLESTON 7235 CROSS COUNTRY RD. NORTH CHARLESTON, SC US 29418 Contact: MATT MITCHAM matt.mitcham@ascendummachinery.com T: F: (843)414-1129

## Diagnosis

We advise that you check for the source of water entry. We advise that you check all areas where dirt can enter the system. The oil change at the time of sampling has been noted. We advise that you inspect for the source(s) of wear. We recommend an early resample to monitor this condition.Gear wear is indicated. There is a moderate concentration of water present in the oil. Elemental levels of silicon (Si) and aluminum (Al) indicate alumina-silicate (coarse dirt) ingress. The oil is no longer serviceable due to the presence of contaminants.