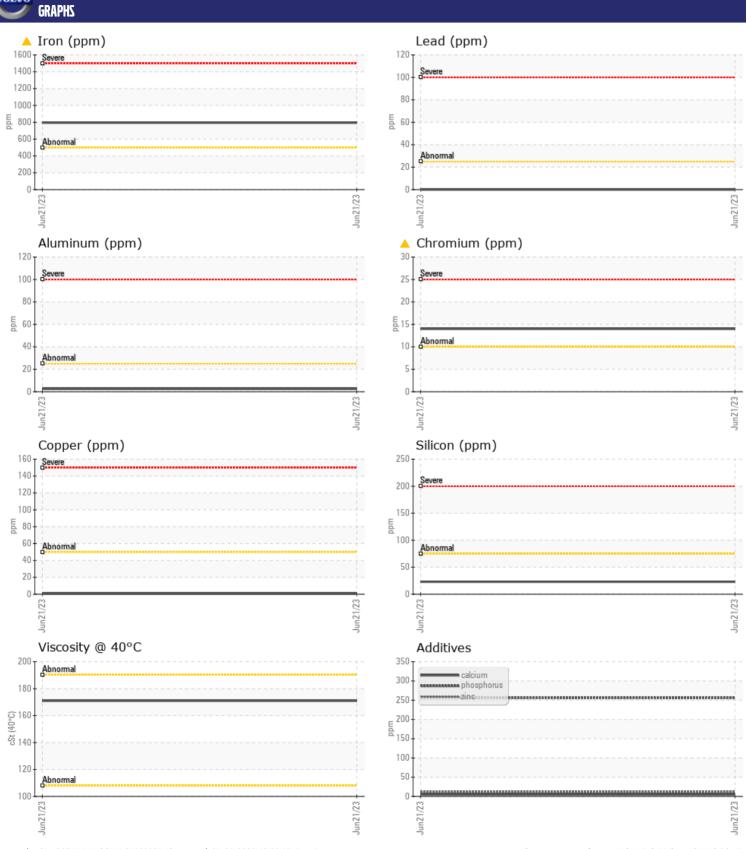

## Diagnosis

The oil change at the time of sampling has been noted. No corrective action is recommended at this time. Resample at the next service interval to monitor. Gear wear is indicated. All other metal levels are typical for a new component breaking in. There is no indication of any contamination in the oil. The condition of the oil is acceptable for the time in service.