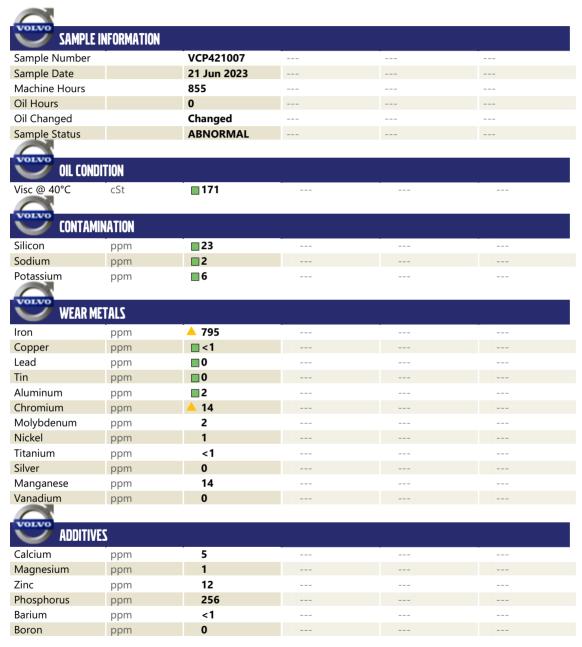

## **CONSTRUCTION EQUIPMENT**

RS0034438 VOLVO EC200EL 314612 - REAR RIGHT FINAL DRIVE

Sample No: VCP421007

Oil Type: COWIN 80W90

Job No: RS0034438

7950 PITTMAN AVE
PENSACOLA, FL
US 32534
Contact: HUGH DOBBS
HDOBBS@COWIN.COM
T: (850)479-3004
F: (850)474-1602

## Diagnosis

The oil change at the time of sampling has been noted. No corrective action is recommended at this time. Resample at the next service interval to monitor. Gear wear is indicated. All other metal levels are typical for a new component breaking in. There is no indication of any contamination in the oil. The condition of the oil is acceptable for the time in service.