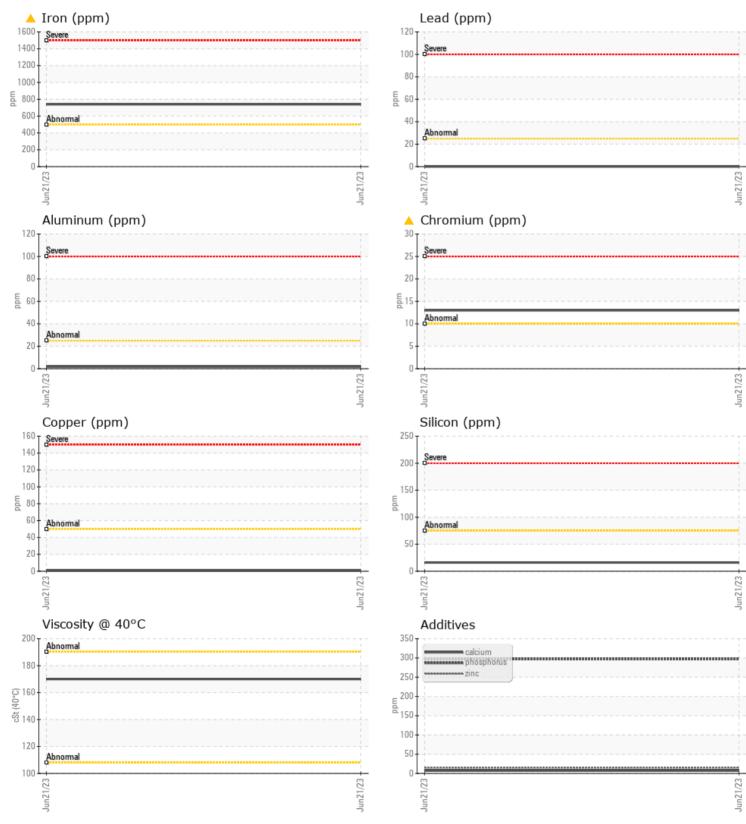

CONSTRUCTION EQUIPMENT RS0034438 VOLVO EC200EL 314612 - REAR LEFT FINAL DRIVE

| Sample No: | VCP421009   |
|------------|-------------|
| Oil Type:  | COWIN 80W90 |
| Job No:    | RS0034438   |

VOLVO

| VOLVO         |             |             |            |      |
|---------------|-------------|-------------|------------|------|
|               | INFORMATION | I           |            |      |
| Sample Number |             | VCP421009   |            | <br> |
| Sample Date   |             | 21 Jun 2023 |            | <br> |
| Machine Hours |             | 855         |            | <br> |
| Oil Hours     |             | 0           |            | <br> |
| Oil Changed   |             | Changed     |            | <br> |
| Sample Status |             | ABNORMAL    |            | <br> |
|               |             |             |            |      |
| OIL CON       |             |             |            |      |
|               |             | · · · ·     | <u>.</u> . | -    |
| Visc @ 40°C   | cSt         | <b>170</b>  |            | <br> |
| VOLVO         |             |             |            |      |
| CONTAM        | AINATION    |             |            |      |
| Silicon       | ppm         | 16          |            | <br> |
| Sodium        | ppm         | 2           |            | <br> |
| Potassium     | ppm         | 8           |            | <br> |
|               | PP          |             |            |      |
| VOLVO         |             |             |            |      |
| VEAR M        | NETALS      |             |            | <br> |
| Iron          | ppm         | <u> </u>    |            | <br> |
| Copper        | ppm         | <b>□</b> <1 |            | <br> |
| Lead          | ppm         | 0           |            | <br> |
| Tin           | ppm         | <b>□</b> <1 |            | <br> |
| Aluminum      | ppm         | 2           |            | <br> |
| Chromium      | ppm         | 🔺 13        |            | <br> |
| Molybdenum    | ppm         | 2           |            | <br> |
| Nickel        | ppm         | 1           |            | <br> |
| Titanium      | ppm         | <1          |            | <br> |
| Silver        | ppm         | 0           |            | <br> |
| Manganese     | ppm         | 14          |            | <br> |
| Vanadium      | ppm         | 0           |            | <br> |
| VOLVO         |             |             |            | <br> |
| additiv       | ES          |             |            |      |
| Calcium       | ppm         | 7           |            | <br> |
| Magnesium     | ppm         | 2           |            | <br> |
| Zinc          | ppm         | 15          |            | <br> |
|               | PPIT        | 15          |            |      |

## Diagnosis

The oil change at the time of sampling has been noted. No corrective action is recommended at this time. Resample at the next service interval to monitor.Gear wear is indicated. All other metal levels are typical for a new component breaking in. There is no indication of any contamination in the oil. The condition of the oil is acceptable for the time in service.

## **CONSTRUCTION EQUIPMENT**

GRAPHS

VOLVO

Report Id: VOLVO8247 [WUSCAR] 05888096 (Generated: 07/06/2023 10:55:46) Rev: 1

Contact/Location: HUGH DOBBS - VOLVO8247