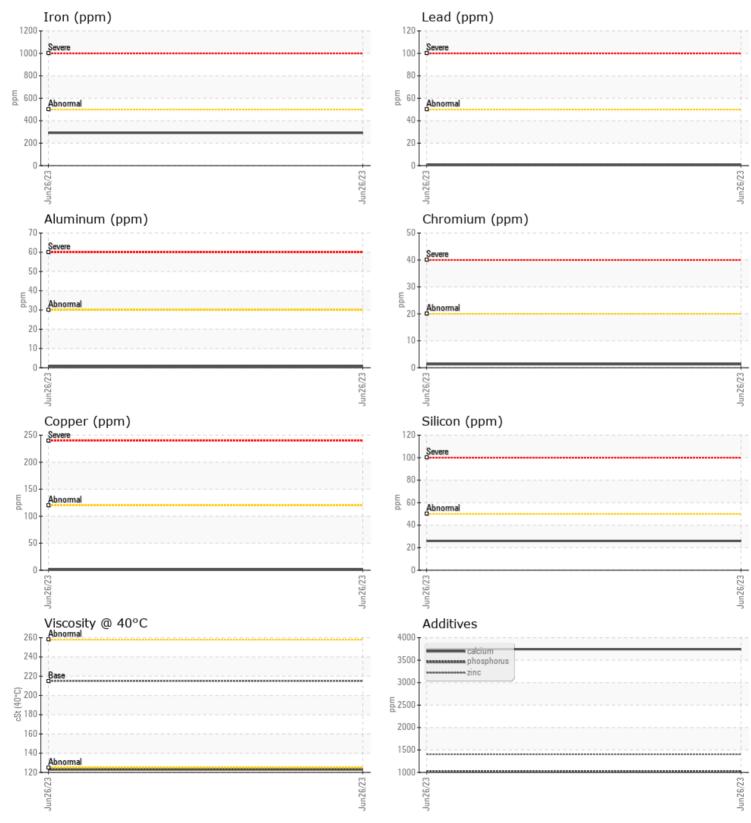

CONSTRUCTION EQUIPMENT SWA253106 VOLVO L350H 11J25206 (S/N 1002) - REAR AXLE

 Sample No:
 VCP382911

 Oil Type:
 SAE 50W

 Job No:
 SWA253106

VOLVO

| SAMPLI        | E INFORMATION |             |   |      |
|---------------|---------------|-------------|---|------|
| Sample Number |               | VCP382911   |   | <br> |
| Sample Date   |               | 26 Jun 2023 |   | <br> |
| Machine Hours |               | 7358        |   | <br> |
| Oil Hours     |               | 0           |   | <br> |
| Oil Changed   |               | Not Changd  |   | <br> |
| Sample Status |               | NORMAL      |   | <br> |
|               |               |             |   |      |
| OIL CON       | DITION        |             |   |      |
| Visc @ 40°C   | cSt           | 123         |   | <br> |
| CONTAI        | MINATION      |             |   | <br> |
| Silicon       | ppm           | 26          |   | <br> |
| Sodium        | ppm           | ∎1          |   | <br> |
| Potassium     | ppm           | 0           |   | <br> |
| WEAR N        | METALS        |             | _ |      |
| Iron          | ppm           | 292         |   | <br> |
| Copper        | ppm           | <b>1</b>    |   | <br> |
| Lead          | ppm           | □ <1        |   | <br> |
| Tin           | ppm           | <b>□</b> <1 |   | <br> |
| Aluminum      | ppm           | ■ <1        |   | <br> |
| Chromium      | ppm           | <b>1</b>    |   | <br> |
| Molybdenum    | ppm           | 2           |   | <br> |
| Nickel        | ppm           | 0           |   | <br> |
| Titanium      | ppm           | 0           |   | <br> |
| Silver        | ppm           | 0           |   | <br> |
| Manganese     | ppm           | ■4          |   | <br> |
| Vanadium      | ppm           | 0           |   | <br> |
| ADDITIV       | VES           |             |   |      |
| Calcium       | ppm           | 3744        |   | <br> |
| Magnesium     | ppm           | <b>36</b>   |   | <br> |
| Zinc          | ppm           | 1405        |   | <br> |
| Phosphorus    | ppm           | 1023        |   | <br> |
| Barium        | ppm           | ■ <1        |   | <br> |
|               |               |             |   |      |

## Diagnosis

Resample at the next service interval to monitor.All component wear rates are normal. There is no indication of any contamination in the oil. The condition of the oil is acceptable for the time in service.