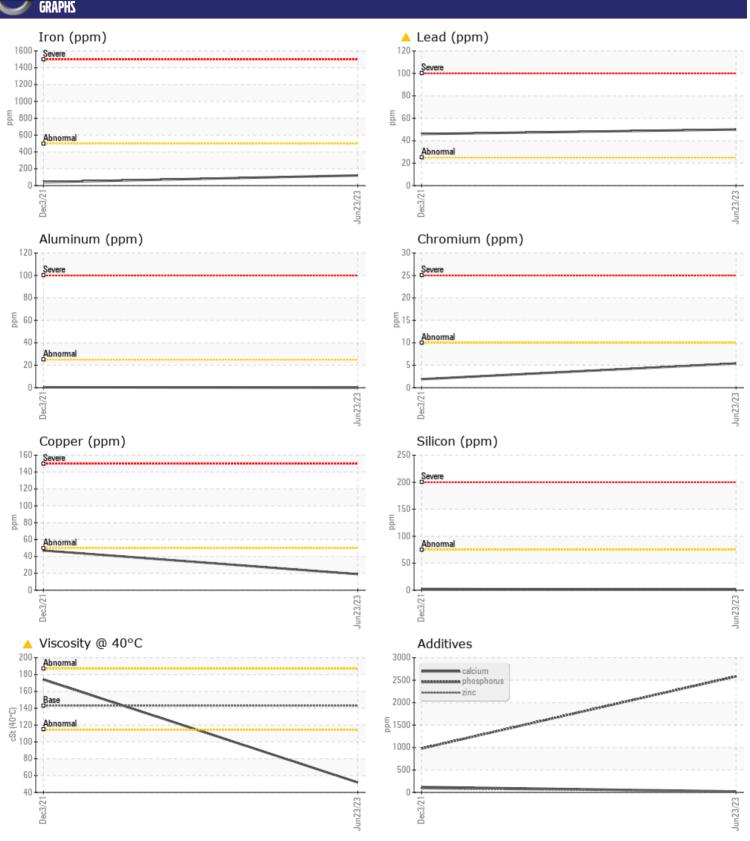

Sample No: VCP406912

**Oil Type:** GEAR OIL SAE 80W90

**Job No:** SW1013505 THRONDORED

| SAMPLE        | INFORMATION |               |                  |      |
|---------------|-------------|---------------|------------------|------|
| Sample Number | -           | VCP406912     | VCP342562        | <br> |
| Sample Date   |             | 23 Jun 2023   | 03 Dec 2021      | <br> |
| Machine Hours |             | 0             | 0                | <br> |
| Oil Hours     |             | 0             | 0                | <br> |
| Oil Changed   |             | Not Changd    | Changed          | <br> |
| Sample Status |             | ABNORMAL      | ABNORMAL         | <br> |
|               |             |               |                  |      |
| OIL CON       | DITION      |               |                  |      |
| Visc @ 40°C   | cSt         | <u>▲</u> 51.8 | <b>□</b> 174     | <br> |
| VISC @ 40 C   | CSt         | <u> </u>      | 1 7 <del>4</del> |      |
| VOLVO         |             |               |                  |      |
| CONTAI        | MINATION    |               |                  |      |
| Silicon       | ppm         | <b>2</b>      | <b>2</b>         | <br> |
| Sodium        | ppm         | <b>■</b> 2    | 1                | <br> |
| Potassium     | ppm         | <b>0</b>      | □0               | <br> |
|               |             |               |                  |      |
| WEAR N        | METALS      |               |                  |      |
| Iron          | ppm         | <b>121</b>    | <b>4</b> 1       | <br> |
| Copper        | ppm         | <b>19</b>     | <b>4</b> 7       | <br> |
| Lead          | ppm         | ▲ 50          | <b>4</b> 6       | <br> |
| Tin           | ppm         | <b>2</b>      | <b>2</b>         | <br> |
| Aluminum      | ppm         | <b>0</b>      | < 1              | <br> |
| Chromium      | ppm         | <b>■</b> 5    | <b>2</b>         | <br> |
| Molybdenum    | ppm         | <b>□</b> <1   | <b>-</b> <1      | <br> |
| Nickel        | ppm         | <b>■&lt;1</b> | 0                | <br> |
| Titanium      | ppm         | 0             | 0                | <br> |
| Silver        | ppm         | 0             | <1               | <br> |
| Manganese     | ppm         | ■2            | <b>1</b>         | <br> |
| Vanadium      | ppm         | 0             | 0                | <br> |
| VOLVO         |             |               |                  | <br> |
| ADDITIV       | /ES         |               |                  |      |
| Calcium       | ppm         | ■23           | <b>121</b>       | <br> |
| Magnesium     | ppm         | <b>5</b>      | <b>3</b>         | <br> |
| Zinc          | ppm         | <b>■20</b>    | ■85              | <br> |
| Phosphorus    | ppm         | ■2584         | ■978             | <br> |
| Barium        | ppm         | ■0            | <b>0</b>         | <br> |
| Boron         | ppm         | <b>95</b>     | ■85              | <br> |

## Diagnosis

No corrective action is recommended at this time. Resample at the next service interval to monitor.Bearing and/or bushing wear is indicated. There is no indication of any contamination in the oil. The oil viscosity is lower than normal. Confirm oil type.