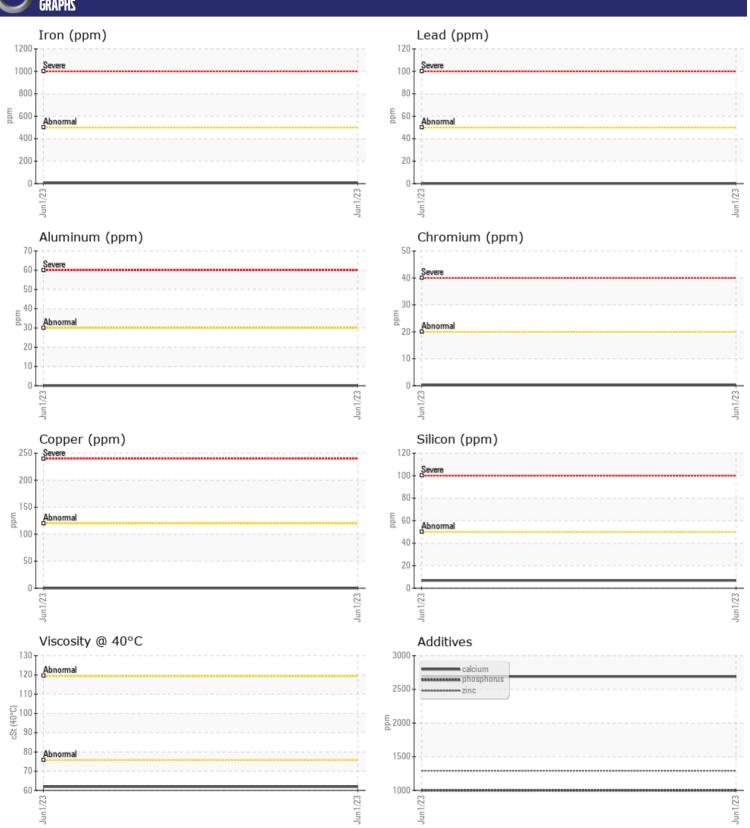

# CONSTRUCTION EQUIPMENT VOLVO L70H 624221 - FRONT AXLE

Sample No: VCP416555
Oil Type: NOT GIVEN

Job No:

| SAMPLE        | INFORMATION |             |      |  |
|---------------|-------------|-------------|------|--|
| Sample Number | -           | VCP416555   | <br> |  |
| Sample Date   |             | 01 Jun 2023 | <br> |  |
| Machine Hours |             | 5012        | <br> |  |
| Oil Hours     |             | 0           | <br> |  |
| Oil Changed   |             | N/A         | <br> |  |
| Sample Status |             | NORMAL      | <br> |  |
|               |             |             |      |  |
| OIL CON       | DITION      |             |      |  |
| Visc @ 40°C   | cSt         | <b>61.9</b> | <br> |  |
|               |             | _           |      |  |
| VOLVO         | IINATION    |             |      |  |
| _             | IINATION    |             |      |  |
| Silicon       | ppm         | <b>□</b> 7  | <br> |  |
| Sodium        | ppm         | ■0          | <br> |  |
| Potassium     | ppm         | <b>■</b> <1 | <br> |  |
| VOLVO         |             |             |      |  |
| WEAR M        | IETALS      |             |      |  |
| Iron          | ppm         | <b>6</b>    | <br> |  |
| Copper        | ppm         | ■0          | <br> |  |
| Lead          | ppm         | <b>■</b> 0  | <br> |  |
| Tin           | ppm         | <b>■</b> 0  | <br> |  |
| Aluminum      | ppm         | ■0          | <br> |  |
| Chromium      | ppm         | <b>■</b> <1 | <br> |  |
| Molybdenum    | ppm         | 17          | <br> |  |
| Nickel        | ppm         | <b>■</b> <1 | <br> |  |
| Titanium      | ppm         | 0           | <br> |  |
| Silver        | ppm         | 0           | <br> |  |
| Manganese     | ppm         | <1          | <br> |  |
| Vanadium      | ppm         | 0           | <br> |  |
| VOLVO         |             |             | <br> |  |
| ADDITIV       | ES          |             |      |  |
| Calcium       | ppm         | 2690        | <br> |  |
| Magnesium     | ppm         | 111         | <br> |  |
| Zinc          | ppm         | 1292        | <br> |  |
| Phosphorus    | ppm         | 1000        | <br> |  |
| Barium        | ppm         | 0           | <br> |  |
|               |             |             |      |  |

### Diagnosis

Resample at the next service interval to monitor. All component wear rates are normal. There is no indication of any contamination in the oil. The condition of the oil is acceptable for the time in service.