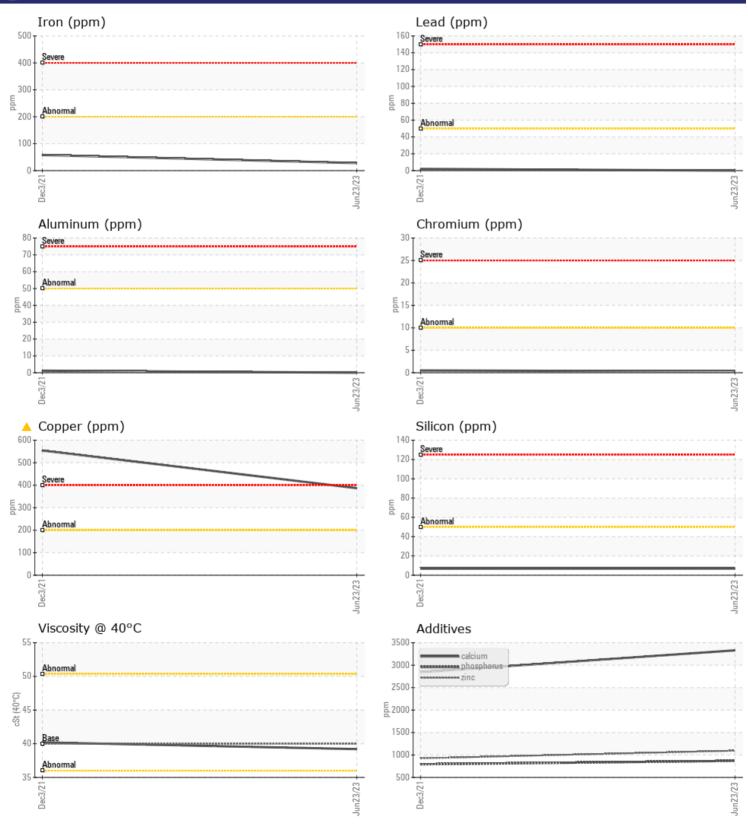

| Sample Number |          | VCP397624   | VCP342558   | <br> |
|---------------|----------|-------------|-------------|------|
| Sample Date   |          | 23 Jun 2023 | 03 Dec 2021 | <br> |
| Machine Hours |          | 0           | 0           | <br> |
| Oil Hours     |          | 0           | 0           | <br> |
| Oil Changed   |          | Not Changd  | Changed     | <br> |
| Sample Status |          | ABNORMAL    | ABNORMAL    | <br> |
|               |          |             |             |      |
| OIL CON       |          |             |             |      |
|               |          | · · · ·     | -           |      |
| Visc @ 40°C   | cSt      | 39.2        | 40.2        | <br> |
| VOLVO         |          |             |             |      |
| CONTAN        | AINATION |             |             |      |
| Silicon       | ppm      | 7           | 7           | <br> |
| Sodium        | ppm      | <1          | <1          | <br> |
| Potassium     | ppm      | 0           | 0           | <br> |
|               |          |             | _           |      |
| VOLVO         | AFTALS   |             |             |      |
| V WEAR N      | AE I ALS |             | <u>_</u>    | <br> |
| Iron          | ppm      | 28          | 58          | <br> |
| Copper        | ppm      | <u> </u>    | ▲ 554       | <br> |
| Lead          | ppm      | 0           | 2           | <br> |
| Tin           | ppm      | 0           | <b></b> <1  | <br> |
| Aluminum      | ppm      | 0           | 1           | <br> |
| Chromium      | ppm      |             | <1          | <br> |
| Molybdenum    | ppm      | □<1         | <b></b> <1  | <br> |
| Nickel        | ppm      | 0           | 0           | <br> |
| Titanium      | ppm      | 0           | <1          | <br> |
| Silver        | ppm      | 0           | <1          | <br> |
| Manganese     | ppm      | 2           | 3           | <br> |
| Vanadium      | ppm      | 0           | 0           | <br> |

Diagnosis

No corrective action is recommended at this time. Resample at the next service interval to monitor. The copper level has decreased, but is still abnormal. Clutch disc wear or oil cooler leaching indicated. There is no indication of any contamination in the fluid. The condition of the fluid is acceptable for the time in service.