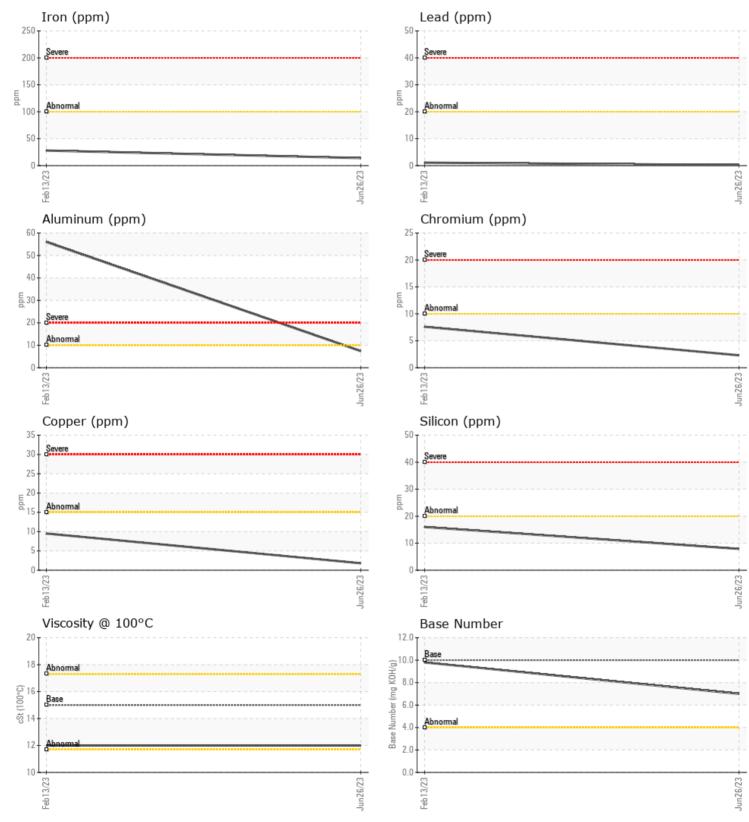

## SAMPLE INFORMATION

| Sample Number    | -        | VCP379030   | VCP379025    | <br> |
|------------------|----------|-------------|--------------|------|
| Sample Date      |          | 26 Jun 2023 | 13 Feb 2023  | <br> |
| Machine Hours    |          | 504         | 246          | <br> |
| Oil Hours        |          | 250         | 246          | <br> |
| Oil Changed      |          | Changed     | Changed      | <br> |
| Sample Status    |          | NORMAL      | ABNORMAL     | <br> |
|                  |          |             |              |      |
| OIL CONDI        | TION     |             |              |      |
| Visc @ 100°C     | cSt      | 12.0        | <b>1</b> 2.0 | <br> |
| Base Number (BN) | mg KOH/g | 7.0         | 9.8          | <br> |
| Oxidation (PA)   | %        | 43          | 74           | <br> |
| CONTAMI          | NATION   |             |              |      |
| Soot %           | %        | 0.3         | 0.3          | <br> |
| Nitration (PA)   | %        | 65          | 59           | <br> |
| Sulfation (PA)   | %        | 52          | 60           | <br> |
| Glycol           | %        | NEG         | NEG          | <br> |
| Fuel             | %        | <1.0        | <b>2</b> .6  | <br> |
| Silicon          | ppm      | 8           | 16           | <br> |
| Sodium           | ppm      | 2           | 4            | <br> |

Potassium

ppm

■ <1

| WEAR I     | METALS |          |            |      |
|------------|--------|----------|------------|------|
| Iron       | ppm    | 14       | 28         | <br> |
| Copper     | ppm    | 2        | 10         | <br> |
| Lead       | ppm    | □ <1     | 1          | <br> |
| Tin        | ppm    | <b>1</b> | 3          | <br> |
| Aluminum   | ppm    | 7        | <b>5</b> 6 | <br> |
| Chromium   | ppm    | 2        | 8          | <br> |
| Molybdenum | ppm    | 38       | 37         | <br> |
| Nickel     | ppm    | 0        | 0          | <br> |
| Titanium   | ppm    | 0        | 0          | <br> |
| Silver     | ppm    | 0        | 0          | <br> |
| Manganese  | ppm    | □ <1     | 4          | <br> |
| Vanadium   | ppm    | 0        | 0          | <br> |

vanadiu

| ADDITIVES  |     |             |      |  |  |  |  |
|------------|-----|-------------|------|--|--|--|--|
| Calcium    | ppm | <b>1549</b> | 1492 |  |  |  |  |
| Magnesium  | ppm | <b>493</b>  | 558  |  |  |  |  |
| Zinc       | ppm | <b>1041</b> | 1050 |  |  |  |  |
| Phosphorus | ppm | 889         | 911  |  |  |  |  |
| Barium     | ppm | 0           | 2    |  |  |  |  |
| Boron      | ppm | 56          | 62   |  |  |  |  |

## **CONSTRUCTION EQUIPMENT**

GRAPHS

VOLVO

Report Id: HIGLOC [WUSCAR] 05888182 (Generated: 07/03/2023 13:49:07) Rev: 1

Contact/Location: TERRY HESS - HIGLOC