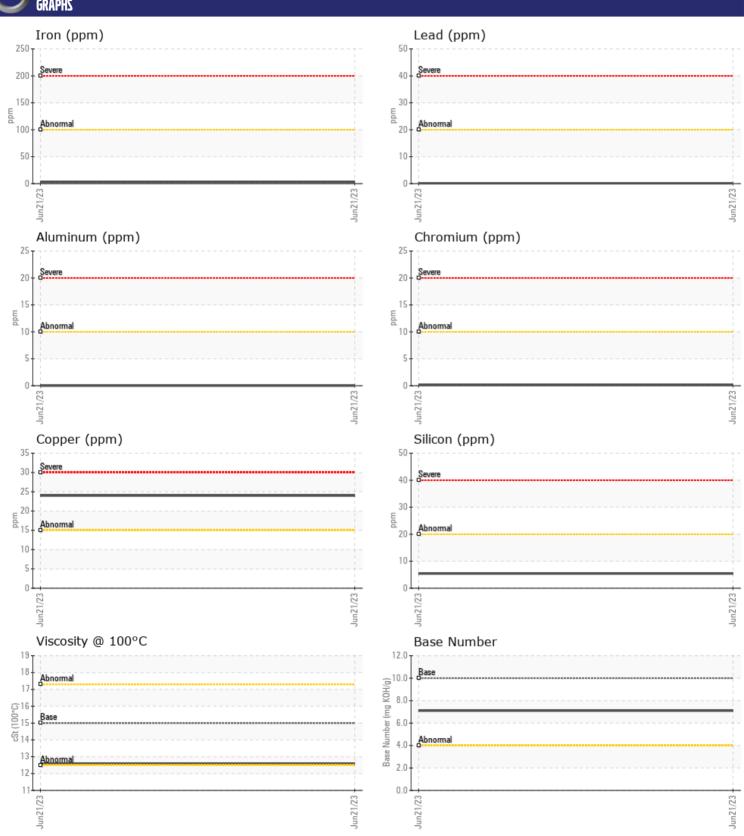

## **CONSTRUCTION EQUIPMENT**

18821 HERC VOLVO EC350EL 314417 - DIESEL ENGINE

Sample No: VCP420374

Oil Type: VOLVO ULTRA DIESEL ENGINE OIL 15W40 VDS-3

**Job No:** 18821 HERC

| VOLVO            | INCODMATION |               |      |          |
|------------------|-------------|---------------|------|----------|
| _                | INFORMATION |               |      | _        |
| Sample Number    |             | VCP420374     | <br> |          |
| Sample Date      |             | 21 Jun 2023   | <br> |          |
| Machine Hours    |             | 535           | <br> |          |
| Oil Hours        |             | 112           | <br> |          |
| Oil Changed      |             | Changed       | <br> |          |
| Sample Status    |             | NORMAL        | <br> |          |
|                  |             |               |      |          |
| OIL COND         | ITION       |               |      |          |
|                  |             |               |      |          |
| Visc @ 100°C     | cSt         | <b>12.6</b>   | <br> |          |
| Base Number (BN) | mg KOH/g    | <b>7.1</b>    | <br> |          |
| Oxidation (PA)   | %           | 56            | <br> |          |
|                  |             |               |      |          |
| CONTAM           | ΙΝΔΤΙΩΝ     |               |      |          |
| _                |             |               |      |          |
| Soot %           | %           | ■ 0.1         | <br> |          |
| Nitration (PA)   | %           | 57            | <br> |          |
| Sulfation (PA)   | %           | 49            | <br> |          |
| Glycol           | %           | NEG           | <br> |          |
| Fuel             | %           | <1.0          | <br> |          |
| Silicon          | ppm         | ■ 5           | <br> |          |
| Sodium           | ppm         | <b>■&lt;1</b> | <br> |          |
| Potassium        | ppm         | <b>1</b>      | <br> |          |
|                  |             |               |      |          |
| WEAR M           | 7 ΙΔΤ       |               |      |          |
| _                | <del></del> |               | <br> | <u> </u> |
| Iron             | ppm         | ■3            | <br> |          |
| Copper           | ppm         | ■24           | <br> |          |
| Lead             | ppm         | <b>■</b> <1   | <br> |          |
| Tin              | ppm         | <b>■</b> <1   | <br> |          |
| Aluminum         | ppm         | ■0            | <br> |          |
| Chromium         | ppm         | <b>■&lt;1</b> | <br> |          |
| Molybdenum       | ppm         | <b>75</b>     | <br> |          |
| Nickel           | ppm         | <b>■</b> 0    | <br> |          |
| Titanium         | ppm         | 0             | <br> |          |
| Silver           | ppm         | <b>0</b>      | <br> |          |
| Manganese        | ppm         | <b>■&lt;1</b> | <br> |          |
| Vanadium         | ppm         | 0             | <br> |          |
|                  |             |               |      |          |
| ADDITIV          |             |               |      |          |
| ADDITIV          | <b>\$</b>   |               |      |          |
| Calcium          | ppm         | <b>1856</b>   | <br> |          |

## Diagnosis

Resample at the next service interval to monitor. All component wear rates are normal. There is no indication of any contamination in the oil. The BN result indicates that there is suitable alkalinity remaining in the oil. The condition of the oil is suitable for further service.