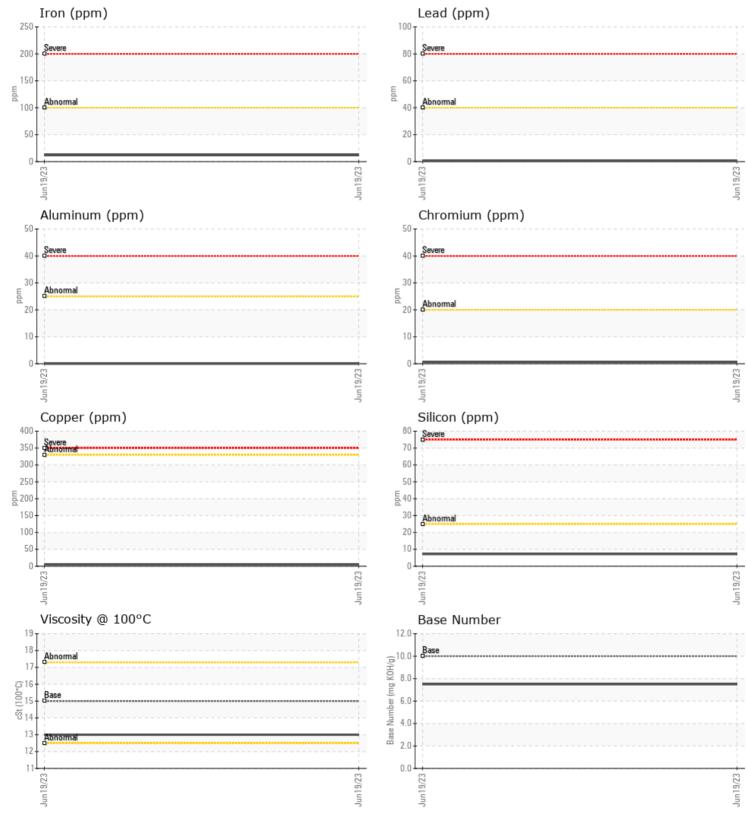

#### WEAR METALS 12 Iron ppm Copper 5 ppm Lead **||** <1 ppm Tin ■ <1 ppm Aluminum ppm 0 Chromium ppm <1 Molybdenum 34 ppm Nickel ppm 2 Titanium 85 ppm Silver 0 🔲 ppm Manganese ppm <1 Vanadium ppm <1

| ADDITIVES  |     |             |  |  |  |  |  |  |
|------------|-----|-------------|--|--|--|--|--|--|
| Calcium    | ppm | 2224        |  |  |  |  |  |  |
| Magnesium  | ppm | 545         |  |  |  |  |  |  |
| Zinc       | ppm | <b>1517</b> |  |  |  |  |  |  |
| Phosphorus | ppm | 1229        |  |  |  |  |  |  |
| Barium     | ppm | 0           |  |  |  |  |  |  |
| Boron      | ppm | 127         |  |  |  |  |  |  |

### Diagnosis

Resample at the next service interval to monitor.All component wear rates are normal. There is no indication of any contamination in the oil. The BN result indicates that there is suitable alkalinity remaining in the oil. The condition of the oil is suitable for further service.

# **CONSTRUCTION EQUIPMENT**

GRAPHS

VOLVO

Report Id: VOLVO8769 [WUSCAR] 05888296 (Generated: 07/04/2023 16:53:48) Rev: 1

Contact/Location: BRANDON JENKINS - VOLVO8769