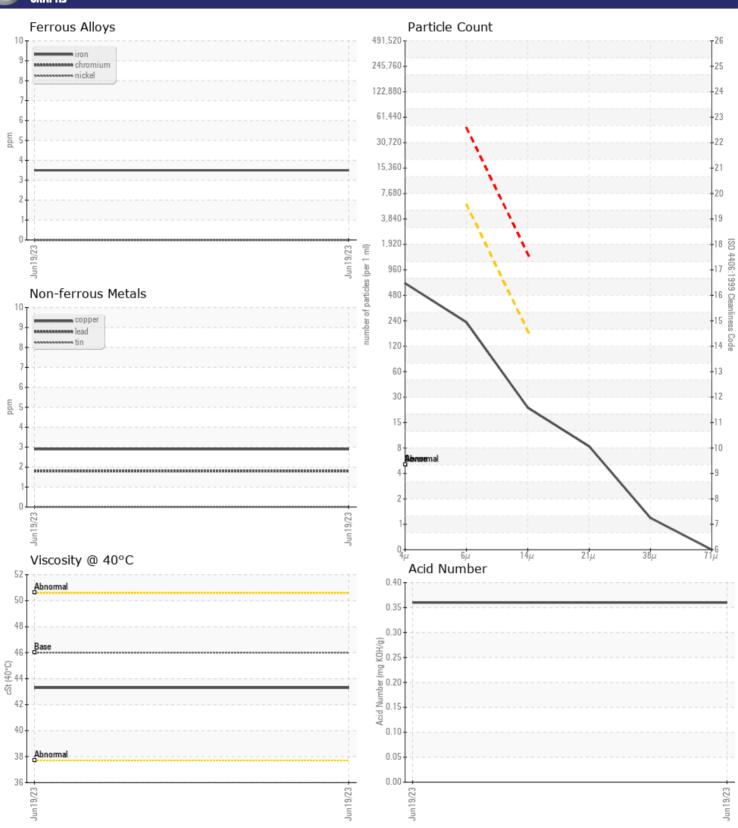

## **CONSTRUCTION EQUIPMENT**

18932 CONTI VOLVO A45G 352308 - HYDRAULIC SYSTEM

Sample No: VCP410925

Oil Type: VOLVO SUPER HYDRAULIC OIL 46

**Job No:** 18932 CONTI

| VOLVO                 |             |               |      |  |
|-----------------------|-------------|---------------|------|--|
|                       | INFORMATION |               |      |  |
| Sample Number         | -           | VCP410925     | <br> |  |
| Sample Date           |             | 19 Jun 2023   | <br> |  |
| Machine Hours         |             | 2082          | <br> |  |
| Oil Hours             |             | 0             | <br> |  |
| Oil Changed           |             | Changed       | <br> |  |
| Sample Status         |             | NORMAL        | <br> |  |
|                       |             |               |      |  |
| OIL CON               | DITION      |               |      |  |
| _                     | -           |               |      |  |
| Visc @ 40°C           | cSt         | <b>43.3</b>   | <br> |  |
| Acid Number (AN       | l) mg KOH/g | ■0.36         | <br> |  |
| VOLVO                 |             |               | <br> |  |
| CONTAM                | IINATION    |               |      |  |
| Particles >4µm        |             | 585           | <br> |  |
| Particles >6µm        |             | 203           | <br> |  |
| Particles > 14µm      |             | 20            | <br> |  |
| ISO 4406:1999 (c)     |             | 16/15/11      | <br> |  |
| Silicon               |             | <b>■</b> 3    | <br> |  |
| Sodium                | ppm         | <b>1</b>      | <br> |  |
| Potassium             | ppm         | <b>0</b>      | <br> |  |
| Potassium             | ppm         |               | <br> |  |
| VOLVO                 |             |               |      |  |
| WEAR M                | IETALS      |               |      |  |
| Iron                  | ppm         | <b>4</b>      | <br> |  |
| Copper                | ppm         | <b>■</b> 3    | <br> |  |
| Lead                  | ppm         | 2             | <br> |  |
| Tin                   | ppm         | ■0            | <br> |  |
| Aluminum              | ppm         | ■0            | <br> |  |
| Chromium              | ppm         | ■0            | <br> |  |
| Molybdenum            | ppm         | ■0            | <br> |  |
| Nickel                | ppm         | ■0            | <br> |  |
| Titanium              | ppm         | 0             | <br> |  |
| Silver                | ppm         | 0             | <br> |  |
|                       | ppm         | <b>■&lt;1</b> | <br> |  |
| Manganese             | In lance.   |               |      |  |
| Manganese<br>Vanadium | ppm         | 0             | <br> |  |

## Diagnosis

Resample at the next service interval to monitor. All component wear rates are normal. The amount and size of particulates present in the system are acceptable. There is no indication of any contamination in the oil. The AN level is acceptable for this fluid. The condition of the oil is suitable for further service.

## GRAPHS