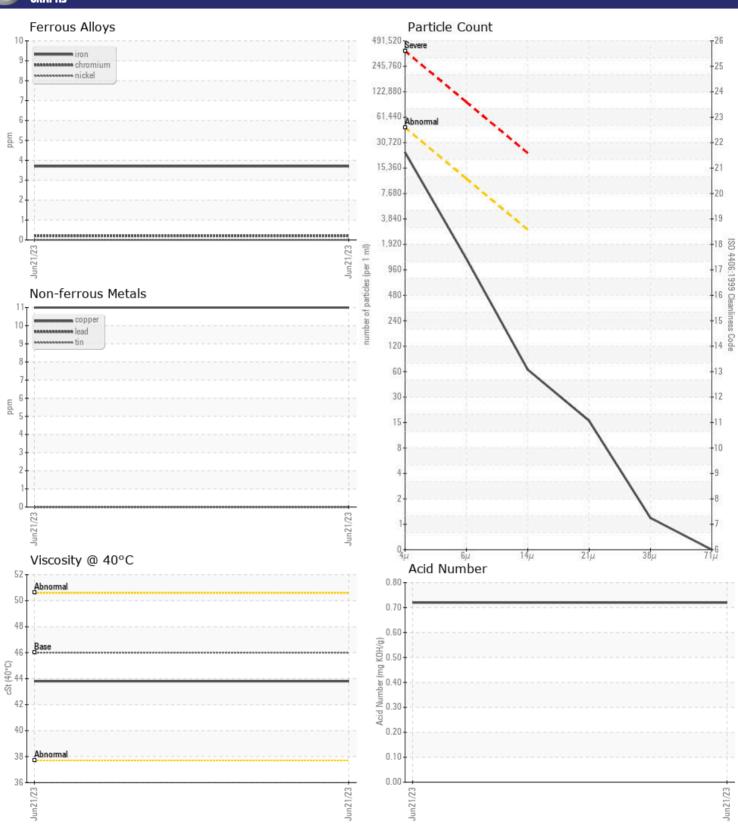

**-**<1

**0** 

Silicon

Sodium

Potassium

| SAMPLE INFOR        | RMATION              |      |  |
|---------------------|----------------------|------|--|
| Sample Number       | VCP420378            | <br> |  |
| Sample Date         | 21 Jun 2023          | <br> |  |
| Machine Hours       | 535                  | <br> |  |
| Oil Hours           | 535                  | <br> |  |
| Oil Changed         | Not Changd           | <br> |  |
| Sample Status       | NORMAL               | <br> |  |
|                     |                      |      |  |
| OIL CONDITION       |                      |      |  |
| Visc @ 40°C cSt     | t <b>■43.8</b>       | <br> |  |
| Acid Number (AN) mg | g KOH/g <b>■0.72</b> | <br> |  |
|                     |                      |      |  |
| CONTAMINATI         | ON                   |      |  |
| Particles >4µm      | ■20434               | <br> |  |
| Particles >6µm      | <b>1141</b>          | <br> |  |
| Particles >14µm     | ■56                  | <br> |  |
| ISO 4406:1999 (c)   | 22/17/13             | <br> |  |

## Diagnosis

Resample at the next service interval to monitor.All component wear rates are normal. The amount and size of particulates present in the system are acceptable. There is no indication of any contamination in the oil. The AN level is acceptable for this fluid. The condition of the oil is suitable for further service.