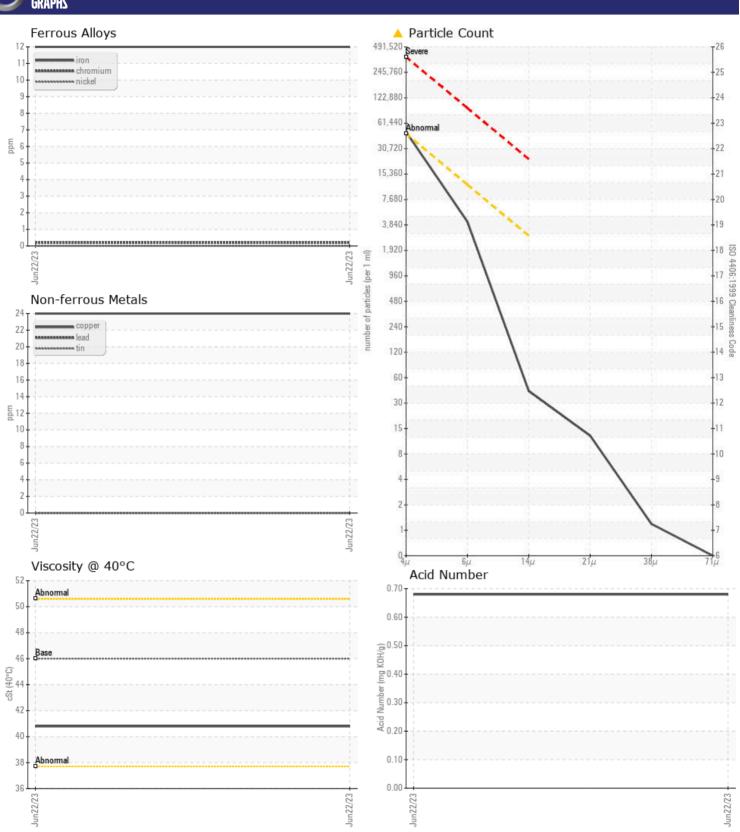

|                   |             |               | <br> |  |
|-------------------|-------------|---------------|------|--|
| SAMPLE            | INFORMATION |               |      |  |
| Sample Number     |             | VCP417586     | <br> |  |
| Sample Date       |             | 22 Jun 2023   | <br> |  |
| Machine Hours     |             | 2078          | <br> |  |
| Oil Hours         |             | 0             | <br> |  |
| Oil Changed       |             | Changed       | <br> |  |
| Sample Status     |             | ATTENTION     | <br> |  |
|                   |             |               |      |  |
| OIL CON           | DITION      |               |      |  |
| Visc @ 40°C       | cSt         | <b>40.8</b>   | <br> |  |
| Acid Number (AN   |             | ■ 0.68        | <br> |  |
|                   | .,g, g      |               |      |  |
| VOLVO             | UNATION     |               |      |  |
| _                 | <u> </u>    |               |      |  |
| Particles >4µm    |             | <u> </u>      | <br> |  |
| Particles >6µm    |             | ■3670         | <br> |  |
| Particles >14µm   |             | ■37           | <br> |  |
| ISO 4406:1999 (c) |             | 23/19/12      | <br> |  |
| Silicon           | ppm         | ■4            | <br> |  |
| Sodium            | ppm         | <b>2</b>      | <br> |  |
| Potassium         | ppm         | <b>1</b>      | <br> |  |
| VOLVO             |             |               |      |  |
| <b>WEAR M</b>     | IETALS      |               |      |  |
| Iron              | ppm         | <b>12</b>     | <br> |  |
| Copper            | ppm         | ■24           | <br> |  |
| Lead              | ppm         | <b>0</b>      | <br> |  |
| Tin               | ppm         | <b>■</b> 0    | <br> |  |
| Aluminum          | ppm         | <b>1</b>      | <br> |  |
| Chromium          | ppm         | <b>■&lt;1</b> | <br> |  |
| Molybdenum        | ppm         | <b>5</b>      | <br> |  |
| Nickel            | ppm         | <b>■</b> 0    | <br> |  |
| Titanium          | ppm         | 0             | <br> |  |
| Silver            | ppm         | 0             | <br> |  |
| Manganese         | ppm         | <b>■</b> <1   | <br> |  |
| Vanadium          | ppm         | 0             | <br> |  |
|                   |             |               | <br> |  |
| ADDITIV           | IES         |               |      |  |
| Calcium           | ppm         | 792           | <br> |  |
| Magnesium         | ppm         | <b>19</b>     | <br> |  |
| Zinc              | ppm         | ■598          | <br> |  |
|                   |             |               |      |  |