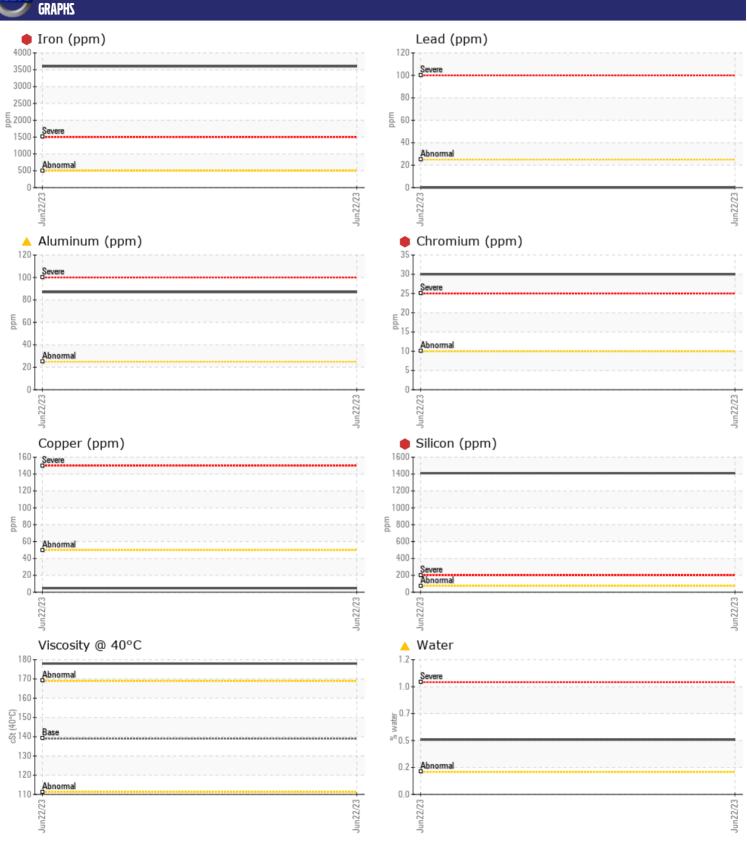

## Diagnosis

We advise that you check for the source of water entry. We advise that you check all areas where dirt can enter the system. The oil change at the time of sampling has been noted. We advise that you inspect for the source(s) of wear. We recommend an early resample to monitor this condition.Gear wear is indicated. There is a moderate concentration of water present in the oil. Elemental levels of silicon (Si) and aluminum (Al) indicate alumina-silicate (coarse dirt) ingress. The oil is no longer serviceable due to the presence of contaminants.