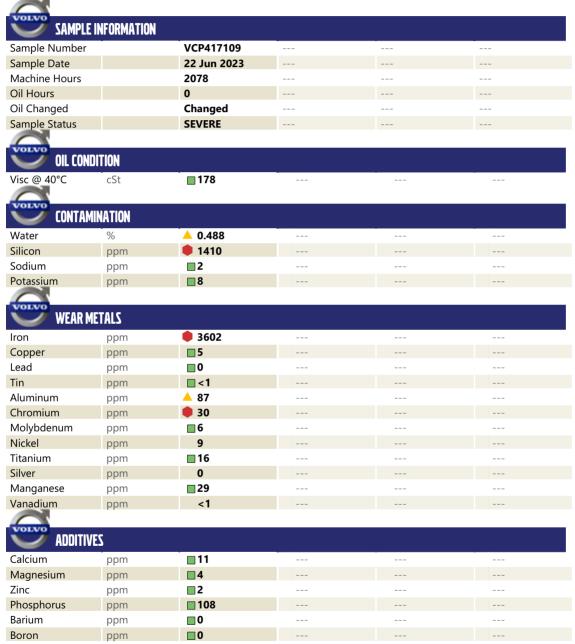

## **CONSTRUCTION EQUIPMENT**

18915 HERC RENTAL VOLVO EC200EL 314175 - REAR LEFT FINAL DRIV

Sample No: VCP417109

Oil Type: VOLVO PREMIUM GEAR OIL 80W-90 GL-5

**Job No:** 18915 HERC RENTAL

117 - ASCENDUM MACHINERY INC - GREENVILLE 2002 N GREENE ST GREENVILLE, NC US 27834 Contact: BRANDON JENKINS BRANDONJENKINS@ASCENDUMMACHINERY.COM T:

## Diagnosis

We advise that you check for the source of water entry. We advise that you check all areas where dirt can enter the system. The oil change at the time of sampling has been noted. We advise that you inspect for the source(s) of wear. We recommend an early resample to monitor this condition.Gear wear is indicated. There is a moderate concentration of water present in the oil. Elemental levels of silicon (Si) and aluminum (Al) indicate alumina-silicate (coarse dirt) ingress. The oil is no longer serviceable due to the presence of contaminants.