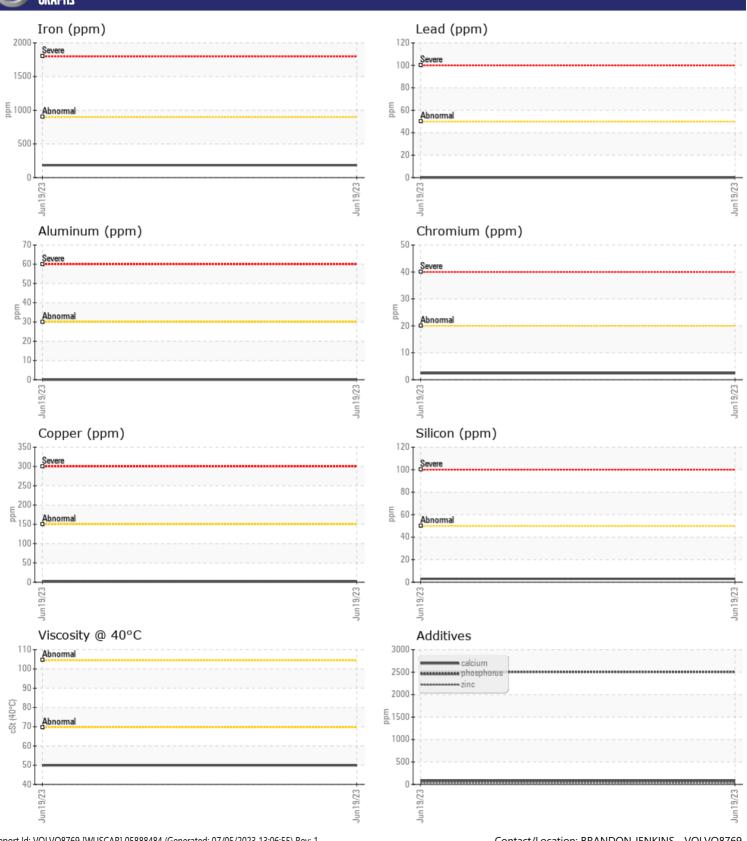

## CONSTRUCTION EQUIPMENT 18932 CONTI VOLVO A45G 352308 - REAR AXLE

Sample No: VCP408024

Oil Type: VOLVO SUPER GEAR OIL 75W-80-GO102

**Job No:** 18932 CONTI

| SAMPLE        | INFORMATIO | N             |              |  |
|---------------|------------|---------------|--------------|--|
| Sample Number | _          | VCP408024     | <br>         |  |
| Sample Date   |            | 19 Jun 2023   | <br>         |  |
| Machine Hours |            | 2082          | <br>         |  |
| Oil Hours     |            | 0             | <br>         |  |
| Oil Changed   |            | Changed       | <br>         |  |
| Sample Status |            | NORMAL        | <br>         |  |
|               |            |               |              |  |
| OIL CON       | NITINN     |               |              |  |
|               |            |               | <br><u> </u> |  |
| Visc @ 40°C   | cSt        | <b>49.9</b>   | <br>         |  |
| VOLVO         |            |               |              |  |
| CONTAN        | MINATION   |               |              |  |
| Silicon       | ppm        | <b>3</b>      | <br>         |  |
| Sodium        | ppm        | ■3            | <br>         |  |
| Potassium     | ppm        | ■3            | <br>         |  |
|               |            |               |              |  |
| WEAR N        | METALS     |               |              |  |
| Iron          | ppm        | ■184          | <br>         |  |
| Copper        | ppm        | <b>■</b> 2    | <br>         |  |
| Lead          | ppm        | <b>0</b>      | <br>         |  |
| Tin           | ppm        | <b>■</b> 0    | <br>         |  |
| Aluminum      | ppm        | ■0            | <br>         |  |
| Chromium      | ppm        | <b>■2</b>     | <br>         |  |
| Molybdenum    | ppm        | ■5            | <br>         |  |
| Nickel        | ppm        | <b>■&lt;1</b> | <br>         |  |
| Titanium      | ppm        | 0             | <br>         |  |
| Silver        | ppm        | 0             | <br>         |  |
| Manganese     | ppm        | <b>7</b>      | <br>         |  |
| Vanadium      | ppm        | 0             | <br>         |  |
| VOLVO         |            |               |              |  |
| ADDITIV       | /ES        |               |              |  |
| Calcium       | ppm        | <b>□</b> 82   | <br>         |  |
| Magnesium     | ppm        | <b>=</b> <1   | <br>         |  |
| Zinc          | ppm        | ■40           | <br>         |  |
| Phosphorus    | ppm        | ■2506         | <br>         |  |
| Barium        | ppm        | ■0            | <br>         |  |
| Boron         | ppm        | <b>267</b>    | <br>         |  |
|               |            | <del>-</del>  |              |  |