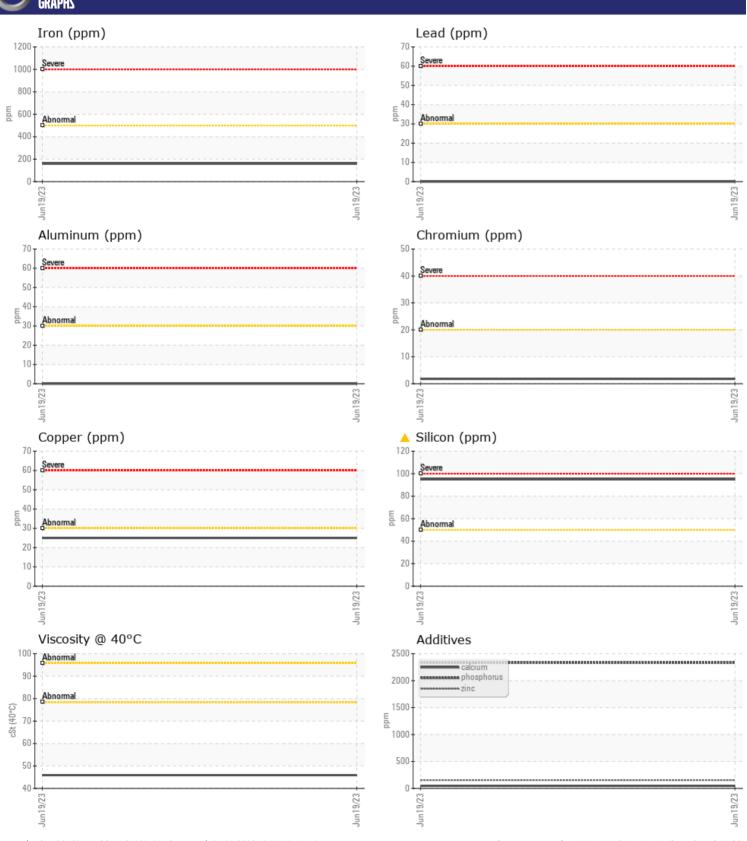

## CONSTRUCTION EQUIPMENT 18932 CONTI VOLVO A45G 352308 - DROP BOX

Sample No: VCP410924

Oil Type: VOLVO SUPER GEAR OIL 75W-80-GO102

**Job No:** 18932 CONTI

| SAMPLE        | E INFORMATIO | N           |  |  |  |
|---------------|--------------|-------------|--|--|--|
| Sample Number |              | VCP410924   |  |  |  |
| Sample Date   |              | 19 Jun 2023 |  |  |  |
| Machine Hours |              | 2082        |  |  |  |
| Oil Hours     |              | 0           |  |  |  |
| Oil Changed   |              | Changed     |  |  |  |
| Sample Status |              | ABNORMAL    |  |  |  |
|               |              |             |  |  |  |
| OIL CONDITION |              |             |  |  |  |
| Visc @ 40°C   | cSt          | <b>45.9</b> |  |  |  |
|               |              |             |  |  |  |
| VOLVO         | AINT TION    |             |  |  |  |
| LUNIAN        | MINATION     |             |  |  |  |
| Silicon       | ppm          | <u>^</u> 95 |  |  |  |
| Sodium        | ppm          | ■8          |  |  |  |
| Potassium     | ppm          | <b>■</b> 3  |  |  |  |
| VOLVO         |              |             |  |  |  |
| WEAR N        | METALS       |             |  |  |  |
| Iron          | ppm          | <b>160</b>  |  |  |  |
| Copper        | ppm          | <b>■25</b>  |  |  |  |
| Lead          | ppm          | ■0          |  |  |  |
| Tin           | ppm          | <b>■</b> <1 |  |  |  |
| Aluminum      | ppm          | ■0          |  |  |  |
| Chromium      | ppm          | <b>■</b> 2  |  |  |  |
| Molybdenum    | ppm          | <b>1</b> 4  |  |  |  |
| Nickel        | ppm          | <b>■</b> <1 |  |  |  |
| Titanium      | ppm          | 0           |  |  |  |
| Silver        | ppm          | 0           |  |  |  |
| Manganese     | ppm          | <b>6</b>    |  |  |  |
| Vanadium      | ppm          | 0           |  |  |  |
| VOLVO         |              |             |  |  |  |
| ADDITIV       | VES          |             |  |  |  |
| Calcium       | ppm          | <b>47</b>   |  |  |  |
| Magnesium     | ppm          | <b>4</b>    |  |  |  |
| Zinc          | ppm          | <b>153</b>  |  |  |  |
| Phosphorus    | ppm          | ■2333       |  |  |  |
| Barium        | ppm          | <b>■</b> 0  |  |  |  |
| Boron         | ppm          | <b>129</b>  |  |  |  |
|               |              |             |  |  |  |

## Diagnosis

The oil change at the time of sampling has been noted. Resample at the next service interval to monitor.All component wear rates are normal. Elemental level of silicon (Si) above normal indicating ingress of seal material. The condition of the oil is acceptable for the time in service.