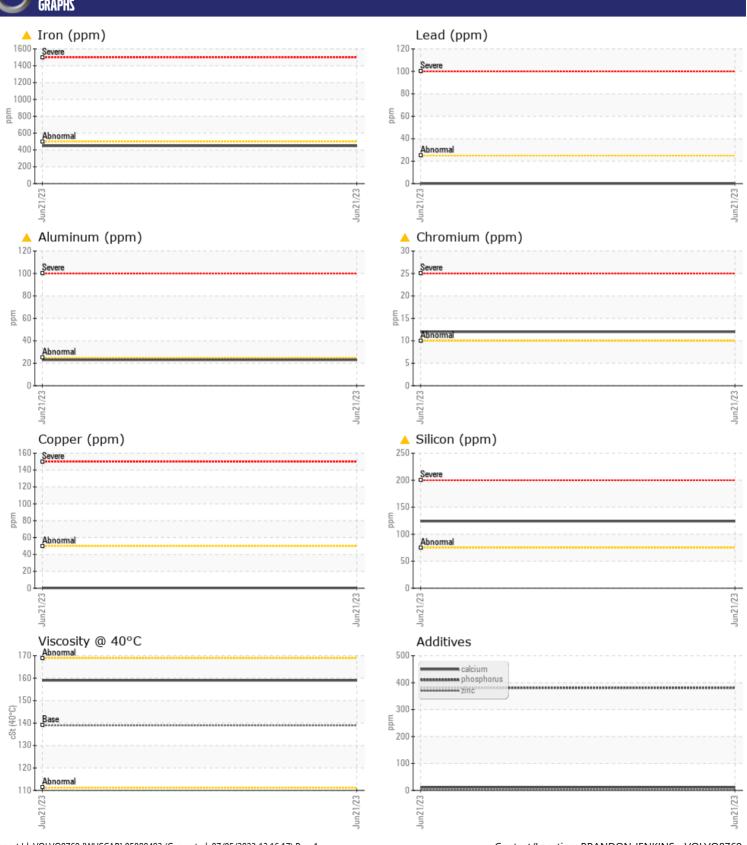

## Diagnosis

We advise that you check all areas where dirt can enter the system. The oil change at the time of sampling has been noted. Resample at the next service interval to monitor. Gear wear is indicated. Elemental levels of silicon (Si) and aluminum (Al) indicate alumina-silicate (coarse dirt) ingress. The condition of the oil is acceptable for the time in service.