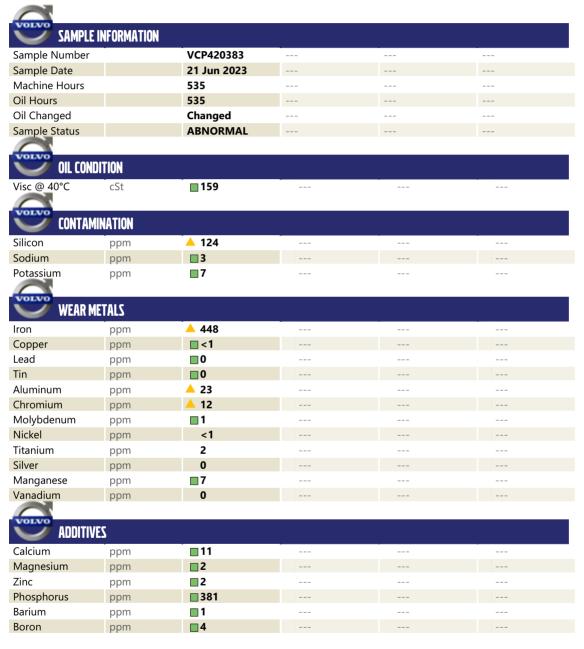

## Diagnosis

We advise that you check all areas where dirt can enter the system. The oil change at the time of sampling has been noted. Resample at the next service interval to monitor. Gear wear is indicated. Elemental levels of silicon (Si) and aluminum (Al) indicate alumina-silicate (coarse dirt) ingress. The condition of the oil is acceptable for the time in service.