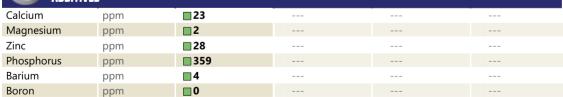

## CONSTRUCTION EQUIPMENT 18821 HERC RENTAL VOLVO EC350EL 314417 - SWING DRIVE

Sample No: VCP420375

VOLVO

Oil Type: VOLVO PREMIUM GEAR OIL 80W-90 GL-5 Job No: 18821 HERC RENTAL

| SAMPLE        | INFORMATIO | N           |       |  |
|---------------|------------|-------------|-------|--|
| Sample Number | -          | VCP420375   | <br>  |  |
| Sample Date   |            | 21 Jun 2023 | <br>  |  |
| Machine Hours |            | 535         | <br>  |  |
| Oil Hours     |            | 535         | <br>  |  |
| Oil Changed   |            | Changed     | <br>  |  |
| Sample Status |            | NORMAL      | <br>  |  |
|               |            |             |       |  |
| OIL CONE      | DITION     |             |       |  |
| Visc @ 40°C   | cSt        | <b>162</b>  | <br>  |  |
| CONTAM        | INATION    |             | <br>_ |  |
| Silicon       | ppm        | <b>1</b> 3  | <br>  |  |
| Sodium        | ppm        | 2           | <br>  |  |
| Potassium     | ppm        | 0           | <br>  |  |
| WEAR M        | ETALS      |             |       |  |
| Iron          | ppm        | 320         | <br>  |  |
| Copper        | ppm        | <b>17</b>   | <br>  |  |
| Lead          | ppm        | 0           | <br>  |  |
| Tin           | ppm        | <b></b> <1  | <br>  |  |
| Aluminum      | ppm        | <b></b> <1  | <br>  |  |
| Chromium      | ppm        | 5           | <br>  |  |
| Molybdenum    | ppm        | <b></b> <1  | <br>  |  |
| Nickel        | ppm        | 0           | <br>  |  |
| Titanium      | ppm        | 0           | <br>  |  |
| Silver        | ppm        | 0           | <br>  |  |
| Manganese     | ppm        | 6           | <br>  |  |
| Vanadium      | ppm        | 0           | <br>  |  |
|               |            |             |       |  |
| ADDITIV       | ES         |             |       |  |