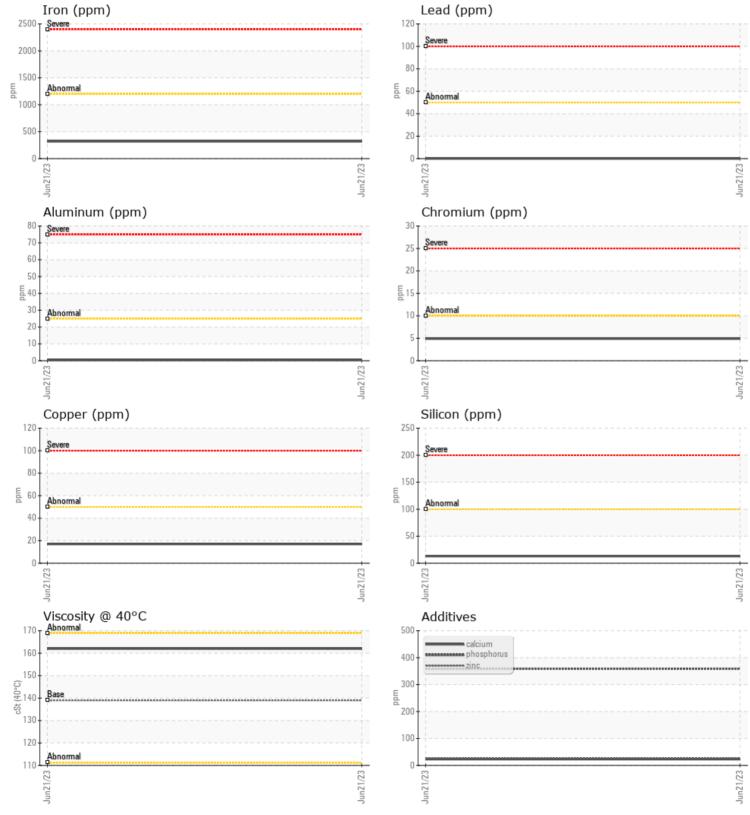

## Diagnosis

Resample at the next service interval to monitor.All component wear rates are normal. There is no indication of any contamination in the oil. The condition of the oil is acceptable for the time in service.