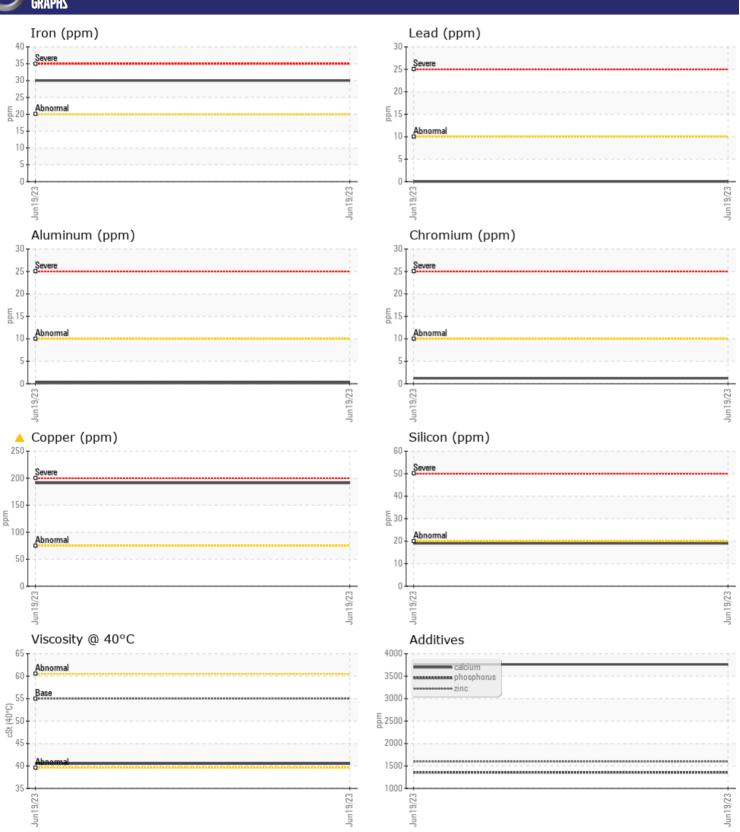

## CONSTRUCTION EQUIPMENT 18932 CONTI VOLVO A45G 352308 - WET DISC BRAKE

Sample No: VCP410923 Oil Type: VOLVO WB 102 Job No: 18932 CONTI

| VOLVO         | INFORMATION |               |      |          |
|---------------|-------------|---------------|------|----------|
|               | INFURMATION |               |      | <u>.</u> |
| Sample Number |             | VCP410923     | <br> |          |
| Sample Date   |             | 19 Jun 2023   | <br> |          |
| Machine Hours |             | 2082          | <br> |          |
| Oil Hours     |             | 0             | <br> |          |
| Oil Changed   |             | Not Changd    | <br> |          |
| Sample Status |             | ABNORMAL      | <br> |          |
|               |             |               |      |          |
| OIL CON       | DITION      |               |      |          |
| Visc @ 40°C   | cSt         | <b>40.5</b>   | <br> |          |
|               |             |               |      |          |
| CONTAN        | MINATION    |               |      |          |
| Silicon       | ppm         | <b>1</b> 9    | <br> |          |
| Sodium        |             | ■19<br>■10    | <br> |          |
| Potassium     | ppm         | <b>■</b> 0    | <br> |          |
| Potassium     | ppm         | <b>U</b>      | <br> |          |
| VOLVO         |             |               |      |          |
| WEAR N        | METALS      |               |      |          |
| Iron          | ppm         | ■30           | <br> |          |
| Copper        | ppm         | <b>191</b>    | <br> |          |
| Lead          | ppm         | <b>0</b>      | <br> |          |
| Tin           | ppm         | <b>-&lt;1</b> | <br> |          |
| Aluminum      | ppm         | <b>-&lt;1</b> | <br> |          |
| Chromium      | ppm         | <b>1</b>      | <br> |          |
| Molybdenum    | ppm         | <b>■&lt;1</b> | <br> |          |
| Nickel        | ppm         | <b>■</b> 5    | <br> |          |
| Titanium      | ppm         | 0             | <br> |          |
| Silver        | ppm         | 0             | <br> |          |
| Manganese     | ppm         | <b>2</b>      | <br> |          |
| Vanadium      | ppm         | 0             | <br> |          |
|               |             |               |      |          |
| VOLVO         | IFC         |               |      |          |
| ADDITIV       | LEZ.        |               |      |          |
| Calcium       | ppm         | ■3762         | <br> |          |
| Magnesium     | ppm         | <b>11</b>     | <br> |          |
| Zinc          | ppm         | <b>1600</b>   | <br> |          |
| Phosphorus    | ppm         | <b>1356</b>   | <br> |          |
| Barium        | ppm         | <b>0</b>      | <br> |          |
| Boron         | ppm         | <b>131</b>    | <br> |          |
|               |             |               |      |          |

## Diagnosis

No corrective action is recommended at this time. Resample at the next service interval to monitor.The copper level is abnormal. There is no indication of any contamination in the oil. The condition of the oil is acceptable for the time in service.