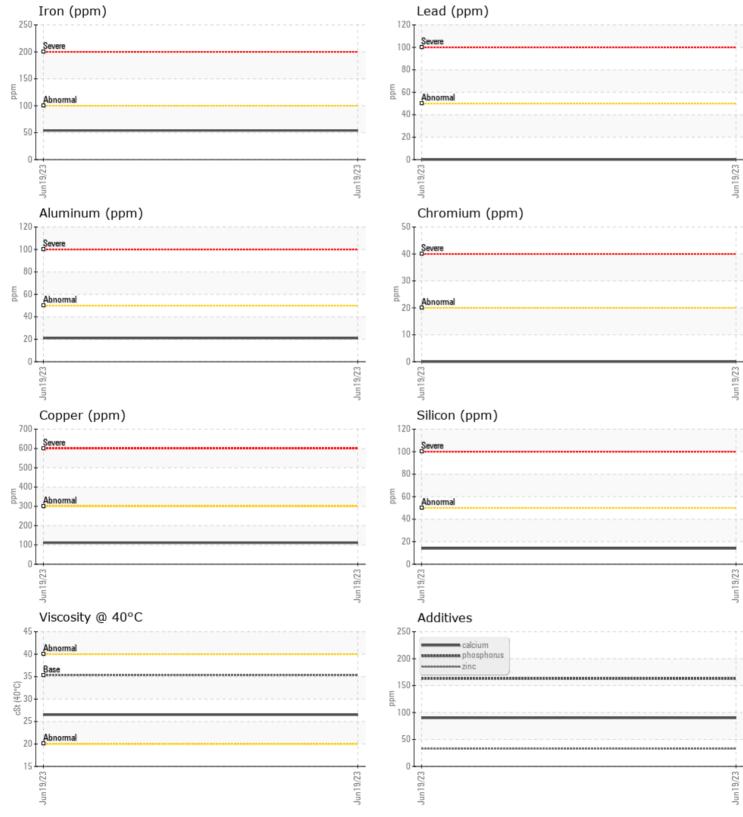

## CONSTRUCTION EQUIPMENT 18932 CONTI VOLVO A45G 352308 - TRANSMISSION

Sample No: VCP410927 Oil Type:

VOLVO

VOLVO AUTOMATIC TRANSMISSION FLUID AT102

Job No:

18932 CONTI

| VOLVO         |               |             |  |  |  |                                                                           |
|---------------|---------------|-------------|--|--|--|---------------------------------------------------------------------------|
|               | E INFORMATION |             |  |  |  |                                                                           |
| Sample Number |               | VCP410927   |  |  |  |                                                                           |
| Sample Date   |               | 19 Jun 2023 |  |  |  | 117 - ASCENDUM MACHINERY INC - GREENVILLE                                 |
| Machine Hours |               | 2082        |  |  |  | 2002 N GREENE ST                                                          |
| Oil Hours     |               | 0           |  |  |  | GREENVILLE, NC                                                            |
| Oil Changed   |               | Changed     |  |  |  | US 27834                                                                  |
| Sample Status |               | ABNORMAL    |  |  |  | Contact: BRANDON JENKINS                                                  |
|               |               |             |  |  |  | BRANDON.JENKINS@ASCENDUMMACHINERY.COM                                     |
| OIL CON       | DITION        |             |  |  |  | T:                                                                        |
| Visc @ 40°C   | cSt           | 26.5        |  |  |  | F: (704)494-8197                                                          |
|               |               |             |  |  |  |                                                                           |
|               | MINATION      |             |  |  |  | Diagnosis                                                                 |
|               |               |             |  |  |  | Oil and filter change at the time of                                      |
| Silicon       | ppm           | <b>1</b> 4  |  |  |  | sampling has been noted. No                                               |
| Sodium        | ppm           | 5           |  |  |  | corrective action is recommended at                                       |
| Potassium     | ppm           | 3           |  |  |  | this time. Resample at the next<br>service interval to monitor.The nickel |
| WEAR I        | METALS        |             |  |  |  | level is abnormal. All other component wear rates are normal.             |
| Iron          | ppm           | 54          |  |  |  | There is no indication of any                                             |
| Copper        | ppm           | <b>111</b>  |  |  |  | contamination in the fluid. The                                           |
| Lead          | ppm           | 0           |  |  |  | condition of the fluid is acceptable for the time in service.             |
| Tin           | ppm           | <b>1</b> 2  |  |  |  | for the time in service.                                                  |
| Aluminum      | ppm           | 21          |  |  |  |                                                                           |
| Chromium      | ppm           | 0           |  |  |  |                                                                           |
| Molybdenum    | ppm           | 0           |  |  |  |                                                                           |
| Nickel        | ppm           | <u> </u>    |  |  |  |                                                                           |
| Titanium      | ppm           | <1          |  |  |  |                                                                           |
| Silver        | ppm           | 0           |  |  |  |                                                                           |
| Manganese     | ppm           | <b>4</b>    |  |  |  |                                                                           |
| Vanadium      | ppm           | 0           |  |  |  |                                                                           |
| VOLVO         |               |             |  |  |  |                                                                           |
| ADDITI        | VES           |             |  |  |  |                                                                           |
| Calcium       | ppm           | 90          |  |  |  |                                                                           |
| Magnesium     | ppm           | <b>1</b> 3  |  |  |  |                                                                           |
| Zinc          | ppm           | 33          |  |  |  |                                                                           |
| Phosphorus    | ppm           | <b>163</b>  |  |  |  |                                                                           |
| Barium        | ppm           | <b>15</b>   |  |  |  |                                                                           |
| Boron         | ppm           | 55          |  |  |  |                                                                           |
|               |               |             |  |  |  |                                                                           |

## **CONSTRUCTION EQUIPMENT**

GRAPHS

VOLVO

Report Id: VOLVO8769 [WUSCAR] 05888580 (Generated: 07/05/2023 18:51:15) Rev: 1

Contact/Location: BRANDON JENKINS - VOLVO8769