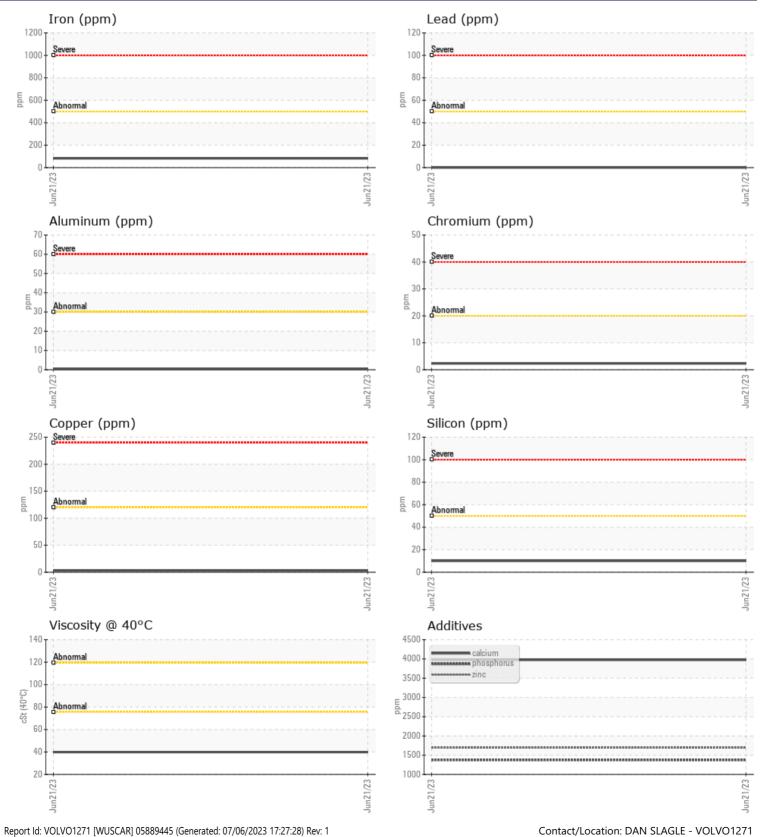

|               | INFORMATION |             | <br> |  |
|---------------|-------------|-------------|------|--|
| Sample Number |             | VCP426872   | <br> |  |
| Sample Date   |             | 21 Jun 2023 | <br> |  |
| Machine Hours |             | 6996        | <br> |  |
| Oil Hours     |             | 0           | <br> |  |
| Oil Changed   |             | Not Changd  | <br> |  |
| Sample Status |             | NORMAL      | <br> |  |
|               |             |             |      |  |
| OIL CON       | DITION      |             |      |  |
| Visc @ 40°C   | cSt         | 39.8        | <br> |  |
|               |             | _           |      |  |
| VOLVO         |             |             |      |  |
|               | MINATION    |             |      |  |
| Silicon       | ppm         | <b>1</b> 0  | <br> |  |
| Sodium        | ppm         | 9           | <br> |  |
| Potassium     | ppm         | <b></b> <1  | <br> |  |
| VOLVO         |             |             |      |  |
| WEAR N        | METALS      |             |      |  |
| Iron          | ppm         | 82          | <br> |  |
| Copper        | ppm         | 3           | <br> |  |
| Lead          | ppm         | 0           | <br> |  |
| Tin           | ppm         | 0           | <br> |  |
| Aluminum      | ppm         | ■ <1        | <br> |  |
| Chromium      | ppm         | 2           | <br> |  |
| Molybdenum    | ppm         | 1           | <br> |  |
| Nickel        | ppm         | <b>□</b> <1 | <br> |  |
| Titanium      | ppm         | <1          | <br> |  |
| Silver        | ppm         | 0           | <br> |  |
| Manganese     | ppm         | 3           | <br> |  |
| Vanadium      | ppm         | 0           | <br> |  |
|               |             |             |      |  |
|               | /ES         |             | <br> |  |
| Calcium       | ppm         | 3975        | <br> |  |
| Magnesium     | ppm         | 14          | <br> |  |
| Zinc          | ppm         | 1693        | <br> |  |
|               |             | 10-0        |      |  |

## **CONSTRUCTION EQUIPMENT**

GRAPHS

VOLVO

N SLAGEL VOLVOIZI