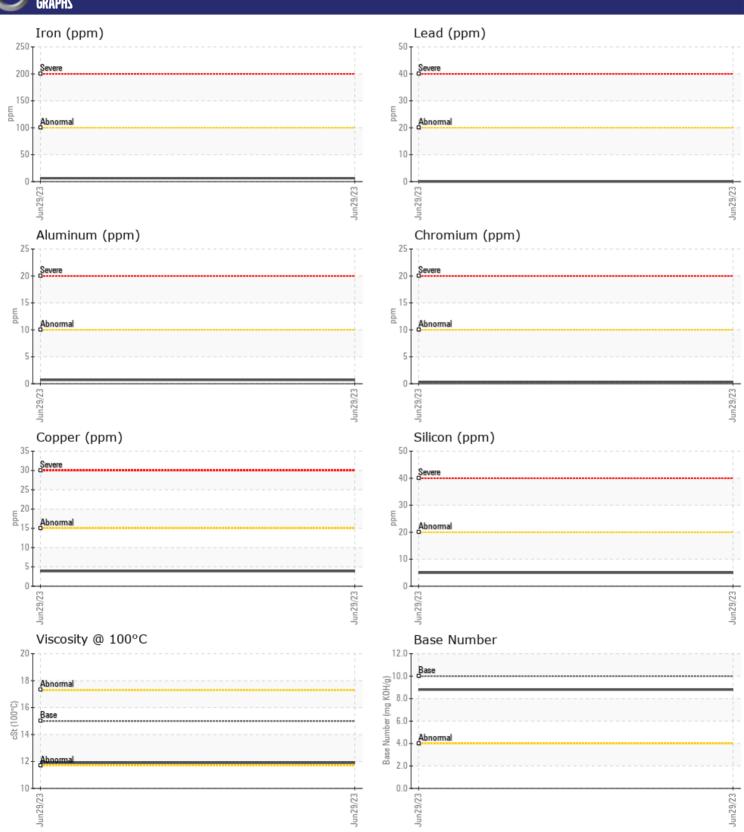

## **CONSTRUCTION EQUIPMENT**

567315 MOTOR CITY VOLVO L220H 3365 - DIESEL ENGINE

Sample No: VCP401143

Oil Type: VOLVO ULTRA DIESEL ENGINE OIL 15W40 VDS-3

**Job No:** 567315 MOTOR CITY

| VOLVO            |                |                 |   |   |   |
|------------------|----------------|-----------------|---|---|---|
| SAMPLE IN        | FORMATION      |                 |   |   |   |
| Sample Number    | II-OHIMITION - | VCP401143       |   |   |   |
|                  |                |                 |   |   |   |
| Sample Date      |                | 29 Jun 2023     |   |   |   |
| Machine Hours    |                | 1996            |   |   |   |
| Oil Hours        |                | 500             |   |   |   |
| Oil Changed      |                | Changed         |   |   |   |
| Sample Status    |                | NORMAL          |   |   |   |
| VOLVO            |                |                 |   |   |   |
| OIL CONDIT       | TION           |                 |   |   |   |
| Visc @ 100°C     | cSt            | <b>11.9</b>     |   |   |   |
| Base Number (BN) | mg KOH/g       | ■8.8            |   |   |   |
| Oxidation (PA)   | %              | 80              |   |   |   |
|                  |                |                 |   |   |   |
| CONTAMINATION    |                |                 |   |   |   |
| _                | _              |                 | _ | _ | - |
| Soot %           | %              | ■ 0.2           |   |   |   |
| Nitration (PA)   | %              | 63              |   |   |   |
| Sulfation (PA)   | %              | 59              |   |   |   |
| Glycol           | %              | NEG             |   |   |   |
| Fuel             | %              | <1.0            |   |   |   |
| Silicon          | ppm            | <b>■</b> 5      |   |   |   |
| Sodium           | ppm            | <b>■</b> 2      |   |   |   |
| Potassium        | ppm            | <b>1</b>        |   |   |   |
|                  |                |                 |   |   |   |
| WEAR MET         | TALS           |                 |   |   |   |
| _                | -              |                 | _ |   |   |
| Iron             | ppm            | <b>6</b>        |   |   |   |
| Copper           | ppm            | <b>4</b>        |   |   |   |
| Lead             | ppm            | <b>0</b>        |   |   |   |
| Tin              | ppm            | <b>□&lt;1</b>   |   |   |   |
| Aluminum         | ppm            | <b></b>         |   |   |   |
| Chromium         | ppm            | <b>■</b> <1     |   |   |   |
| Molybdenum       | ppm            | <b>82</b>       |   |   |   |
| Nickel           | ppm            | <b>=</b> <1     |   |   |   |
| Titanium         | ppm            | 0               |   |   |   |
| Silver           | ppm            | ■0              |   |   |   |
| Manganese        | ppm            | <b></b>         |   |   |   |
| Vanadium         | ppm            | 0               |   |   |   |
| VOLVO            |                |                 |   |   |   |
| ADDITIVES        | 5              |                 |   |   |   |
| Calcium          | ppm            | <b>1717</b>     |   |   |   |
| Magnesium        | ppm            | ■ 1717<br>■ 572 |   |   |   |
| -                | PPIII          | _ 100=          |   |   |   |

## Diagnosis

Resample at the next service interval to monitor. All component wear rates are normal. There is no indication of any contamination in the oil. The BN result indicates that there is suitable alkalinity remaining in the oil. The condition of the oil is suitable for further service.