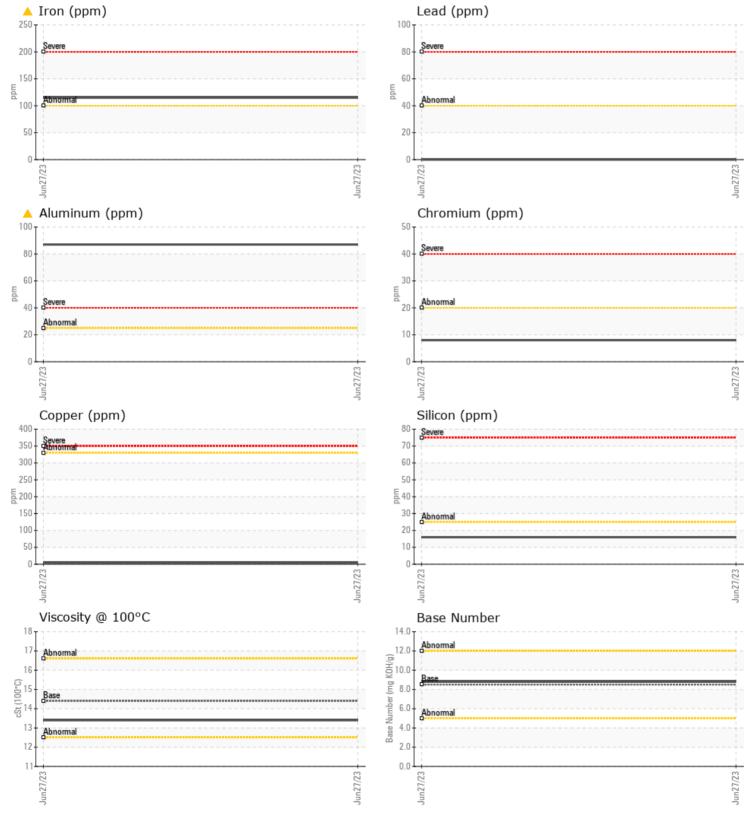

WEAR METALS **A** 115 Iron ppm Copper **4** ppm Lead 0 🔲 ppm Tin 1 ppm Aluminum ppm 8 Chromium ppm Molybdenum 32 ppm Nickel **||** <1 ppm Titanium ■<1 ppm Silver 0 ppm Manganese 1 🔲 ppm Vanadium ppm 0

Variadidi

| ADDITIVES  |     |             |  |  |  |  |  |  |
|------------|-----|-------------|--|--|--|--|--|--|
| Calcium    | ppm | 🔳 1895      |  |  |  |  |  |  |
| Magnesium  | ppm | 530         |  |  |  |  |  |  |
| Zinc       | ppm | <b>1223</b> |  |  |  |  |  |  |
| Phosphorus | ppm | 983         |  |  |  |  |  |  |
| Barium     | ppm | 0           |  |  |  |  |  |  |
| Boron      | ppm | 64          |  |  |  |  |  |  |
|            |     |             |  |  |  |  |  |  |