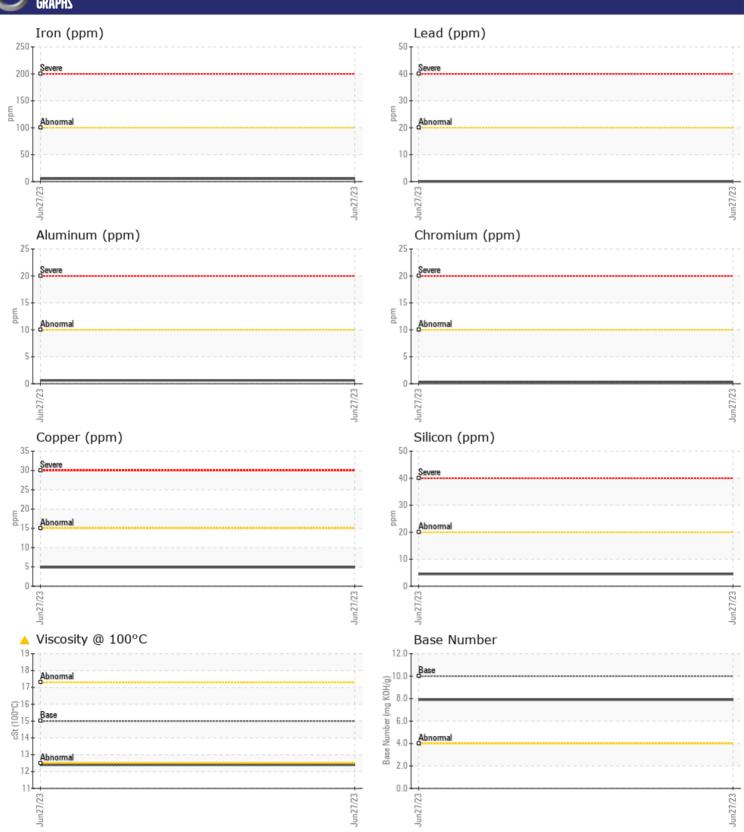

**2** 

**1** 

ppm

ppm

ppm

**Job No:** SW-20711-2 REYNOLDS

| SAMPLE           | NFORMATION |             |      |  |
|------------------|------------|-------------|------|--|
| Sample Number    | -          | VCP419292   | <br> |  |
| Sample Date      |            | 27 Jun 2023 | <br> |  |
| Machine Hours    |            | 3380        | <br> |  |
| Oil Hours        |            | 391         | <br> |  |
| Oil Changed      |            | Changed     | <br> |  |
| Sample Status    |            | ATTENTION   | <br> |  |
|                  |            |             |      |  |
| OIL COND         | ITION      |             |      |  |
| Visc @ 100°C     | cSt        | <b>12.4</b> | <br> |  |
| Base Number (BN) | mg KOH/g   | <b>7.9</b>  | <br> |  |
| Oxidation (PA)   | %          | 63          | <br> |  |
|                  |            |             |      |  |
| CONTAMI          | NATION     |             |      |  |
| Soot %           | %          | ■ 0.1       | <br> |  |
| Nitration (PA)   | %          | 62          | <br> |  |
| Sulfation (PA)   | %          | 53          | <br> |  |
| Glycol           | %          | NEG         | <br> |  |
| Fuel             | %          | <b>1.7</b>  | <br> |  |

| VOLVO      |        |               |      |  |
|------------|--------|---------------|------|--|
| WEAR I     | METALS |               |      |  |
| _          |        |               |      |  |
| Iron       | ppm    | <b>■</b> 5    | <br> |  |
| Copper     | ppm    | <b>5</b>      | <br> |  |
| Lead       | ppm    | <b>0</b>      | <br> |  |
| Tin        | ppm    | <b>■</b> 0    | <br> |  |
| Aluminum   | ppm    | <b>■</b> <1   | <br> |  |
| Chromium   | ppm    | <b>■</b> <1   | <br> |  |
| Molybdenum | ppm    | <b>68</b>     | <br> |  |
| Nickel     | ppm    | ■0            | <br> |  |
| Titanium   | ppm    | 0             | <br> |  |
| Silver     | ppm    | <b>■</b> 0    | <br> |  |
| Manganese  | ppm    | <b>-&lt;1</b> | <br> |  |
| Vanadium   | ppm    | 0             | <br> |  |
|            |        |               |      |  |

| ADDITIVES  |     |             |  |  |  |  |  |
|------------|-----|-------------|--|--|--|--|--|
| Calcium    | ppm | <b>1185</b> |  |  |  |  |  |
| Magnesium  | ppm | <b>1038</b> |  |  |  |  |  |
| Zinc       | ppm | <b>1376</b> |  |  |  |  |  |
| Phosphorus | ppm | <b>1107</b> |  |  |  |  |  |
| Barium     | ppm | <b>0</b>    |  |  |  |  |  |
| Boron      | ppm | <b>4</b>    |  |  |  |  |  |

### Diagnosis

Oil and filter change at the time of sampling has been noted. Resample at the next service interval to monitor. All component wear rates are normal. Fuel content negligible. There is no indication of any contamination in the oil. The oil viscosity is lower than normal. The BN result indicates that there is suitable alkalinity remaining in the oil. Confirm oil type.