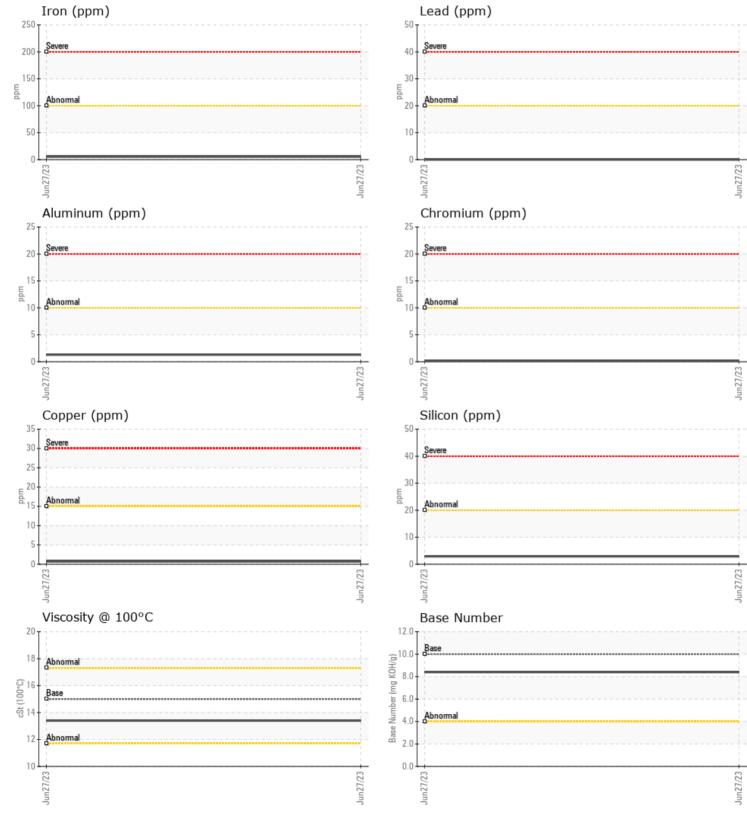

## SAMPLE INFORMATION VCP426864 Sample Number Sample Date 27 Jun 2023 Machine Hours 11815 Oil Hours 0 Oil Changed Changed NORMAL Sample Status **OIL CONDITION** Visc @ 100°C cSt 13.4 8.4 Base Number (BN) mg KOH/g Oxidation (PA) 63 % CONTAMINATION 0.4 % Soot % Nitration (PA) % 56

| Sulfation (PA) | %   | 54       | <br> |  |
|----------------|-----|----------|------|--|
| Glycol         | %   | NEG      | <br> |  |
| Fuel           | %   | <1.0     | <br> |  |
| Silicon        | ppm | 3        | <br> |  |
| Sodium         | ppm | 2        | <br> |  |
| Potassium      | ppm | <b>1</b> | <br> |  |
|                |     |          |      |  |

WEAR METALS

| WCAR I     | IC I ALS |          |      |  |
|------------|----------|----------|------|--|
| Iron       | ppm      | 5        | <br> |  |
| Copper     | ppm      |          | <br> |  |
| Lead       | ppm      | 0        | <br> |  |
| Tin        | ppm      | 0        | <br> |  |
| Aluminum   | ppm      | <b>1</b> | <br> |  |
| Chromium   | ppm      |          | <br> |  |
| Molybdenum | ppm      | 63       | <br> |  |
| Nickel     | ppm      | 2        | <br> |  |
| Titanium   | ppm      | 0        | <br> |  |
| Silver     | ppm      | 0        | <br> |  |
| Manganese  | ppm      | □<1      | <br> |  |
| Vanadium   | ppm      | 0        | <br> |  |

| ADDITIVES |                          |                                                                                               |                                                                                                  |                                                                                                     |  |  |  |  |
|-----------|--------------------------|-----------------------------------------------------------------------------------------------|--------------------------------------------------------------------------------------------------|-----------------------------------------------------------------------------------------------------|--|--|--|--|
| ppm       | 1312                     |                                                                                               |                                                                                                  |                                                                                                     |  |  |  |  |
| ppm       | 876                      |                                                                                               |                                                                                                  |                                                                                                     |  |  |  |  |
| ppm       | 1331                     |                                                                                               |                                                                                                  |                                                                                                     |  |  |  |  |
| ppm       | <b>1081</b>              |                                                                                               |                                                                                                  |                                                                                                     |  |  |  |  |
| ppm       | 0                        |                                                                                               |                                                                                                  |                                                                                                     |  |  |  |  |
| ppm       | <b>17</b>                |                                                                                               |                                                                                                  |                                                                                                     |  |  |  |  |
|           | ppm<br>ppm<br>ppm<br>ppm | ppm         876           ppm         1331           ppm         1081           ppm         0 | ppm         876            ppm         1331            ppm         1081            ppm         0 | ppm         876             ppm         1331             ppm         1081             ppm         0 |  |  |  |  |