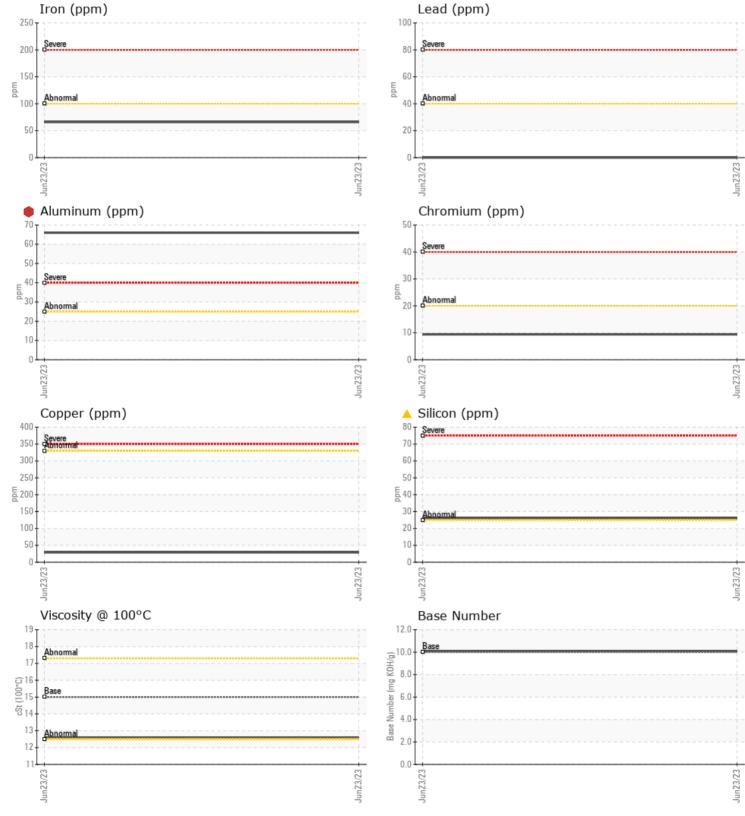

#### Job No:

| SAMPI F IN       | FORMATION |             |      |  |
|------------------|-----------|-------------|------|--|
| Sample Number    |           | VCP408523   | <br> |  |
| Sample Date      |           | 23 Jun 2023 | <br> |  |
| Machine Hours    |           | 0           | <br> |  |
| Oil Hours        |           | 0           | <br> |  |
| Oil Changed      |           | Changed     | <br> |  |
| Sample Status    |           | SEVERE      | <br> |  |
| Sample Status    |           | JEVERE      | <br> |  |
| OIL CONDI        | τιον      |             |      |  |
|                  | -         |             |      |  |
| Visc @ 100°C     | cSt       | 12.6        | <br> |  |
| Base Number (BN) | mg KOH/g  | ■10.1       | <br> |  |
| Oxidation (PA)   | %         | 83          | <br> |  |
| VOLVO            |           |             |      |  |
| CONTAMIN         | ATION     |             |      |  |
| Soot %           | %         | 0.3         | <br> |  |
| Nitration (PA)   | %         | 63          | <br> |  |
| Sulfation (PA)   | %         | 64          | <br> |  |
| Glycol           | %         | NEG         | <br> |  |
| Fuel             | %         | <1.0        | <br> |  |
| Silicon          | ppm       | ▲ 26        | <br> |  |
| Sodium           | ppm       | <b>4</b>    | <br> |  |
| Potassium        | ppm       | 3           | <br> |  |
|                  | ppiii     |             |      |  |
| VOLVO            |           |             |      |  |
| WEAR MET         | TALS      |             |      |  |
| Iron             | ppm       | 66          | <br> |  |
| Copper           | ppm       | 29          | <br> |  |
| Lead             | ppm       | 0           | <br> |  |
| Tin              | ppm       | 3           | <br> |  |
| Aluminum         | ppm       | 66          | <br> |  |
| Chromium         | ppm       | <b>9</b>    | <br> |  |
| Molybdenum       | ppm       | 44          | <br> |  |
| Nickel           | ppm       | <b></b> <1  | <br> |  |
| Titanium         | ppm       | <1          | <br> |  |
| Silver           | ppm       | 0           | <br> |  |
| Manganese        | ppm       | 3           | <br> |  |
| Vanadium         | ppm       | 0           | <br> |  |
|                  |           |             |      |  |
|                  | -         |             |      |  |
|                  | 2         |             |      |  |
| Calcium          | ppm       | <b>1751</b> | <br> |  |
| Magnesium        | ppm       | 583         | <br> |  |
| Zinc             | ppm       | <b>1262</b> | <br> |  |
| Phosphorus       | ppm       | 995         | <br> |  |
| Barium           | ppm       | 0           | <br> |  |
| _                |           |             |      |  |

### agnosis

and filter change at the time of npling has been noted. We advise it you inspect for the source(s) of ar. We recommend an early ample to monitor this ndition.The aluminum level is vere. Piston wear is indicated. emental level of silicon (Si) above rmal indicating ingress of seal terial. The BN result indicates that ere is suitable alkalinity remaining the oil. The oil is no longer viceable as a result of the normal and/or severe wear.